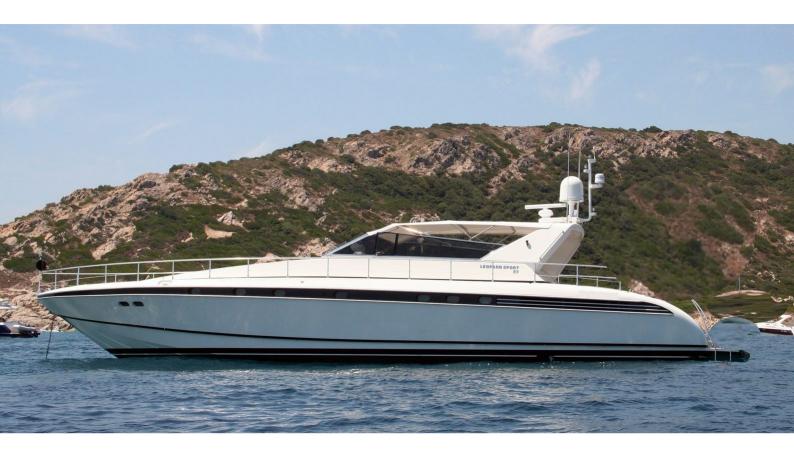

### **EDEN ERINA YACHT CHARTER**

Superyacht EDEN ERINA was built in 2003 by Leopard. She is a 23m / 75'6 motor yacht with exterior design by and interior styling by Arno . Eden Erina offers accommodation for up to 7 guests in 3 cabins with additional room for her crew of 2. She features a variety of amenities to ensure comfortable charter vacations, including Air Conditioning. She also carries an impressive collection of toys as listed below.