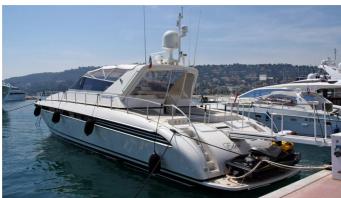

### **EDEN ERINA YACHT CHARTER**

Superyacht EDEN ERINA was built in 2003 by Leopard. She is a 23m / 75'6 motor yacht with exterior design by and interior styling by Arno . Eden Erina offers accommodation for up to 7 guests in 3 cabins with additional room for her crew of 2. She features a variety of amenities to ensure comfortable charter vacations, including Air Conditioning. She also carries an impressive collection of toys as listed below.