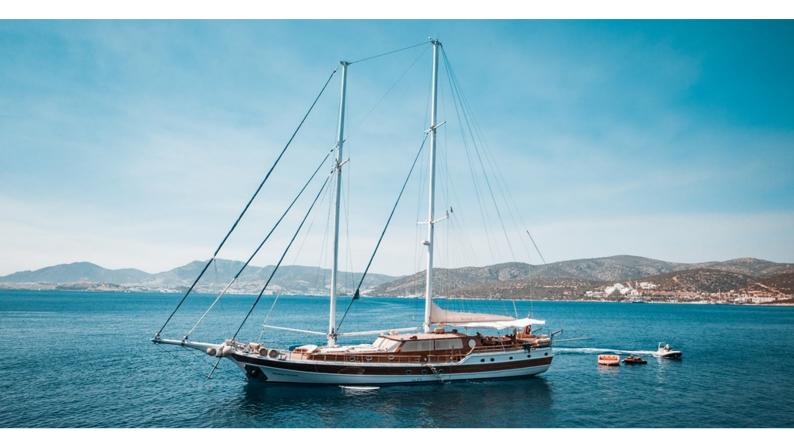

# **WICKED FELINA**

Yacht Charter Details for 'Wicked Felina', the 34m Superyacht built by Bayar

**SPECIFICATIONS** 

LENGTH

34m / 111'7

BEAM DRAFT 7.5m / 24'7 3.05m / 10'

YEAR REFIT 1997 2017

**CRUISING SPEED** 

### WICKED FELINA YACHT CHARTER

Superyacht WICKED FELINA was built in 1997 by Bayar. She is a 34m / 111'7 sail yacht with exterior design by . Wicked Felina offers accommodation for up to 10 guests in 5 cabins with additional room for her crew of 5. She features a variety of amenities to ensure comfortable charter vacations. She also carries an impressive collection of toys as listed below.