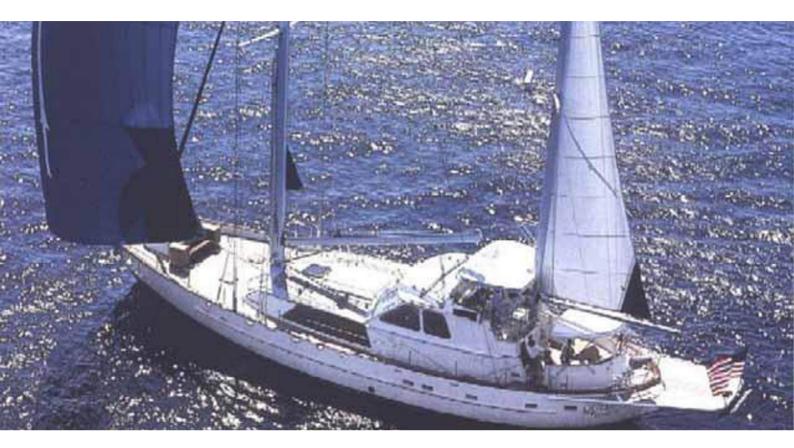

## **QUIXOTE YACHT CHARTER**

Superyacht QUIXOTE was built in 1989 by Cheoy Lee. She is a 26.5m / 86'11 sail yacht with exterior design by Cheoy Lee. Quixote offers accommodation for up to 8 guests in 4 cabins with additional room for her crew of 3. She features a variety of amenities to ensure comfortable charter vacations. She also carries an impressive collection of toys as listed below.