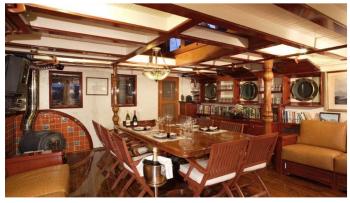

### PACIFIC YELLOWFIN YACHT CHARTER

Superyacht PACIFIC YELLOWFIN was built in 1943 by Billings Shipyard. She is a 34.74m / 114' motor yacht with exterior design by H.C. Hanson and interior styling by Robert Ledingham . Pacific Yellowfin offers accommodation for up to 12 guests in 4 cabins with additional room for her crew of 5. She features a variety of amenities to ensure comfortable charter vacations, includingDeck Jacuzzi. She also carries an impressive collection of toys as listed below.