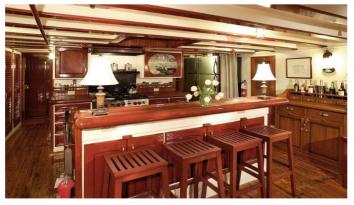

### PACIFIC YELLOWFIN YACHT CHARTER

Superyacht PACIFIC YELLOWFIN was built in 1943 by Billings Shipyard. She is a 34.74m / 114' motor yacht with exterior design by H.C. Hanson and interior styling by Robert Ledingham . Pacific Yellowfin offers accommodation for up to 12 guests in 4 cabins with additional room for her crew of 5. She features a variety of amenities to ensure comfortable charter vacations, includingDeck Jacuzzi. She also carries an impressive collection of toys as listed below.