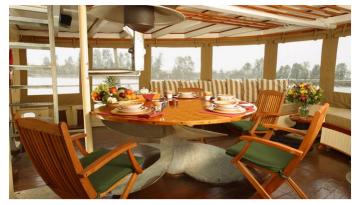

### PACIFIC YELLOWFIN YACHT CHARTER

Superyacht PACIFIC YELLOWFIN was built in 1943 by Billings Shipyard. She is a 34.74m / 114' motor yacht with exterior design by H.C. Hanson and interior styling by Robert Ledingham . Pacific Yellowfin offers accommodation for up to 12 guests in 4 cabins with additional room for her crew of 5. She features a variety of amenities to ensure comfortable charter vacations, includingDeck Jacuzzi. She also carries an impressive collection of toys as listed below.