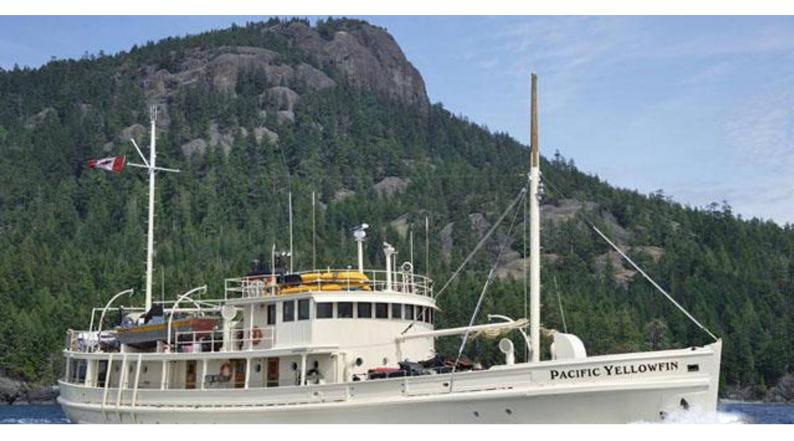

# PACIFIC YELLOWFIN

Yacht Charter Details for 'Pacific Yellowfin', the 34.74m Superyacht built by Billings Shipyard

### PACIFIC YELLOWFIN YACHT CHARTER

Superyacht PACIFIC YELLOWFIN was built in 1943 by Billings Shipyard. She is a 34.74m / 114' motor yacht with exterior design by H.C. Hanson and interior styling by Robert Ledingham . Pacific Yellowfin offers accommodation for up to 12 guests in 4 cabins with additional room for her crew of 5. She features a variety of amenities to ensure comfortable charter vacations, includingDeck Jacuzzi. She also carries an impressive collection of toys as listed below.