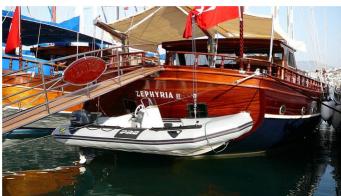

# ZEPHYRIA II

Yacht Charter Details for 'Zephyria II', the 34.5m Superyacht built by Etemoglu Boatyard

**SPECIFICATIONS** 

LENGTH

34.5m / 113'2

BEAM DRAFT 7.8m / 25'7 3.5m / 11'6

YEAR REFIT 2007

CRUISING SPEED 12 Knots **ACCOMMODATION** 

### ZEPHYRIA II YACHT CHARTER

Superyacht ZEPHYRIA II was built in 2007 by Etemoglu Boatyard. She is a 34.5m / 113'2 Custom motor/sailer yacht with exterior design by . Zephyria II offers accommodation for up to 10 guests in 5 cabins with additional room for her crew of 5. She features a variety of amenities to ensure comfortable charter vacations. She also carries an impressive collection of toys as listed below.