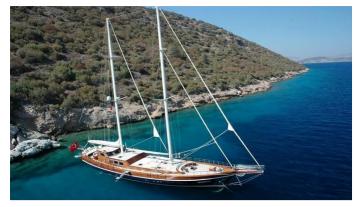

### ZEPHYRIA II YACHT CHARTER

Superyacht ZEPHYRIA II was built in 2007 by Etemoglu Boatyard. She is a 34.5m / 113'2 Custom motor/sailer yacht with exterior design by . Zephyria II offers accommodation for up to 10 guests in 5 cabins with additional room for her crew of 5. She features a variety of amenities to ensure comfortable charter vacations. She also carries an impressive collection of toys as listed below.