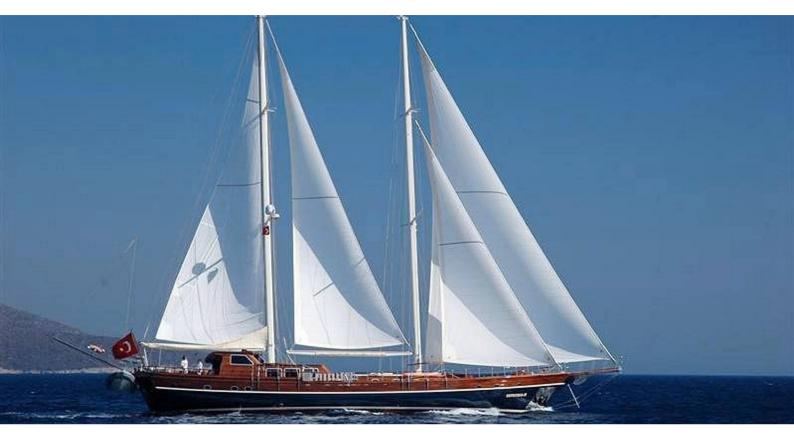

# ZEPHYRIA II

Yacht Charter Details for 'Zephyria II', the 34.5m Superyacht built by Etemoglu Boatyard

**SPECIFICATIONS** 

LENGTH

34.5m / 113'2

BEAM DRAFT 7.8m / 25'7 3.5m / 11'6

YEAR REFIT 2007

CRUISING SPEED 12 Knots **ACCOMMODATION** 

### ZEPHYRIA II YACHT CHARTER

Superyacht ZEPHYRIA II was built in 2007 by Etemoglu Boatyard. She is a 34.5m / 113'2 Custom motor/sailer yacht with exterior design by . Zephyria II offers accommodation for up to 10 guests in 5 cabins with additional room for her crew of 5. She features a variety of amenities to ensure comfortable charter vacations. She also carries an impressive collection of toys as listed below.