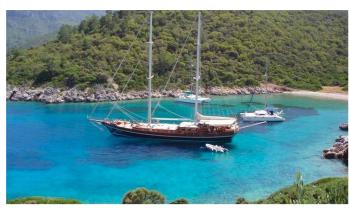

### ZEPHYRIA II YACHT CHARTER

Superyacht ZEPHYRIA II was built in 2007 by Etemoglu Boatyard. She is a 34.5m / 113'2 Custom motor/sailer yacht with exterior design by . Zephyria II offers accommodation for up to 10 guests in 5 cabins with additional room for her crew of 5. She features a variety of amenities to ensure comfortable charter vacations. She also carries an impressive collection of toys as listed below.