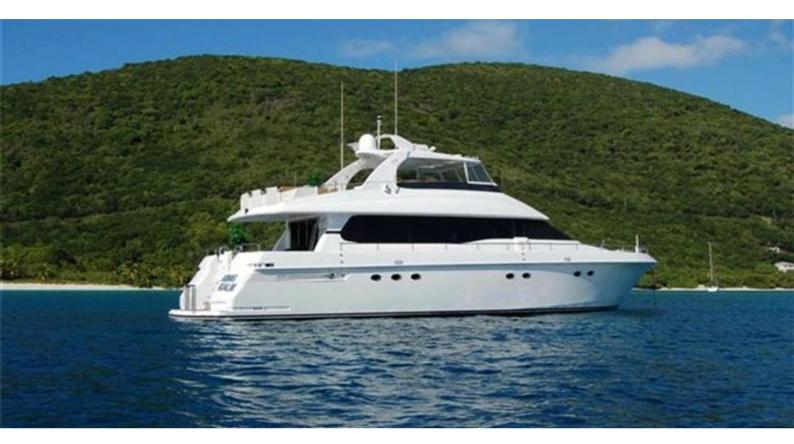

# KING KALM

Yacht Charter Details for 'King Kalm', the 23.2m Superyacht built by Lazzara

**SPECIFICATIONS** 

LENGTH

23.2m / 76'1

BEAM DRAFT 5.8m / 19' 1.4m / 4'7

YEAR REFIT 1995 2012

**CRUISING SPEED** 

## KING KALM YACHT CHARTER

Superyacht KING KALM was built in 1995 by Lazzara. She is a 23.2m / 76'176 Open Bridge motor yacht with exterior design by Lazzara. King Kalm offers accommodation for up to 8 guests in 6 cabins with additional room for her crew of 2. She features a variety of amenities to ensure comfortable charter vacations. She also carries an impressive collection of toys as listed below.