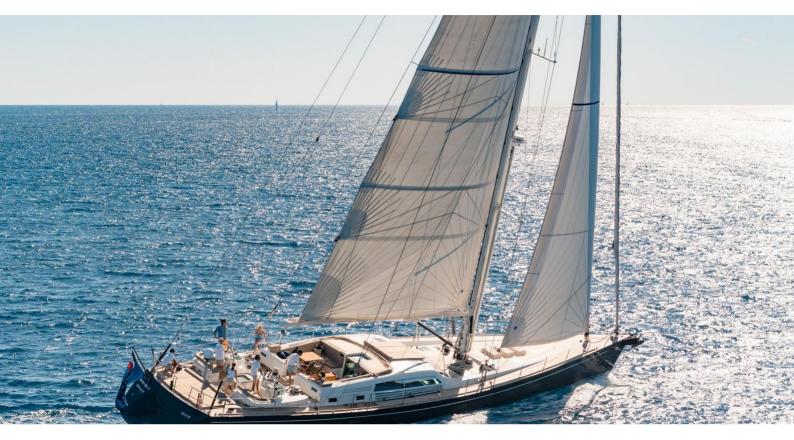

## **GRAND BLEU VINTAGE**

Yacht Charter Details for 'Grand Bleu Vintage', the 29m Superyacht built by CNB

**SPECIFICATIONS** 

**LENGTH** 29m / 95'2

BEAM DRAFT 7m / 23' 3.5m / 11'6

YEAR REFIT 2003 2021

CRUISING SPEED 10 Knots **ACCOMMODATION** 

## GRAND BLEU VINTAGE YACHT CHARTER

Superyacht GRAND BLEU VINTAGE was built in 2003 by CNB. She is a 29m / 95'2 sail yacht with exterior design by Philippe Briand and interior styling by Vripack. Grand Bleu Vintage offers accommodation for up to 8 guests in 4 cabins with additional room for her crew of 4. She features a variety of amenities to ensure comfortable charter vacations, including Air Conditioning. She also carries an impressive collection of toys as listed below.