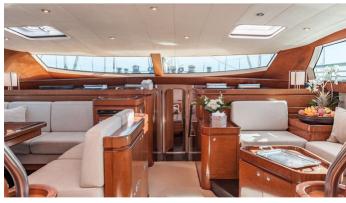

## GRAND BLEU VINTAGE YACHT CHARTER

Superyacht GRAND BLEU VINTAGE was built in 2003 by CNB. She is a 29m / 95'2 sail yacht with exterior design by Philippe Briand and interior styling by Vripack. Grand Bleu Vintage offers accommodation for up to 8 guests in 4 cabins with additional room for her crew of 4. She features a variety of amenities to ensure comfortable charter vacations, including Air Conditioning. She also carries an impressive collection of toys as listed below.