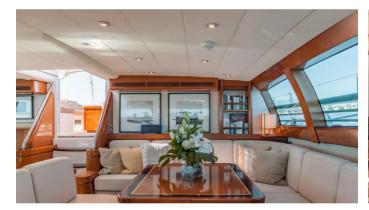

## GRAND BLEU VINTAGE YACHT CHARTER

Superyacht GRAND BLEU VINTAGE was built in 2003 by CNB. She is a 29m / 95'2 sail yacht with exterior design by Philippe Briand and interior styling by Vripack. Grand Bleu Vintage offers accommodation for up to 8 guests in 4 cabins with additional room for her crew of 4. She features a variety of amenities to ensure comfortable charter vacations, including Air Conditioning. She also carries an impressive collection of toys as listed below.