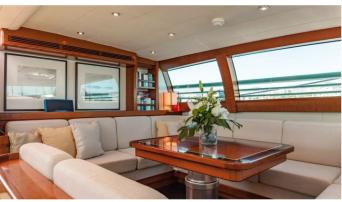

## GRAND BLEU VINTAGE YACHT CHARTER

Superyacht GRAND BLEU VINTAGE was built in 2003 by CNB. She is a 29m / 95'2 sail yacht with exterior design by Philippe Briand and interior styling by Vripack. Grand Bleu Vintage offers accommodation for up to 8 guests in 4 cabins with additional room for her crew of 4. She features a variety of amenities to ensure comfortable charter vacations, including Air Conditioning. She also carries an impressive collection of toys as listed below.