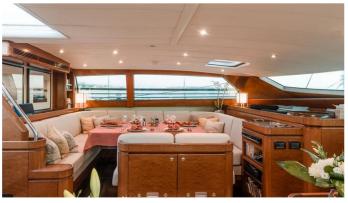

## GRAND BLEU VINTAGE YACHT CHARTER

Superyacht GRAND BLEU VINTAGE was built in 2003 by CNB. She is a 29m / 95'2 sail yacht with exterior design by Philippe Briand and interior styling by Vripack. Grand Bleu Vintage offers accommodation for up to 8 guests in 4 cabins with additional room for her crew of 4. She features a variety of amenities to ensure comfortable charter vacations, including Air Conditioning. She also carries an impressive collection of toys as listed below.