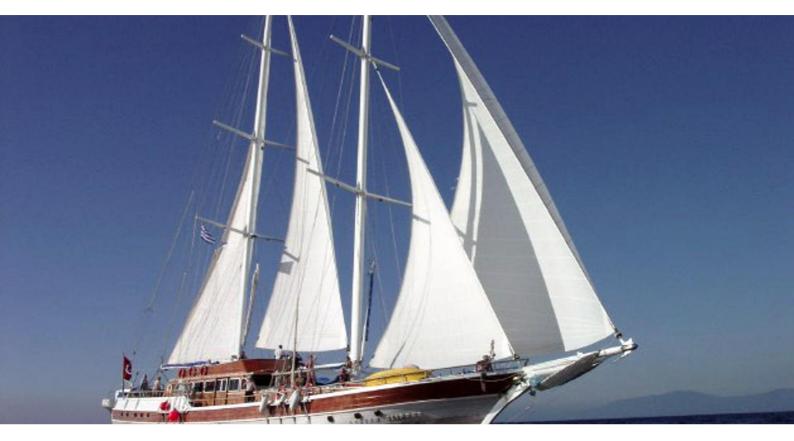

# **AEGEAN CIPPER**

Yacht Charter Details for 'Aegean Cipper', the 41m Superyacht built by Bodrum Shipyard

**SPECIFICATIONS** 

LENGTH

41m / 134'6

BEAM DRAFT 7.5m / 24'7 Om / 0'

YEAR REFIT

1999

### AEGEAN CIPPER YACHT CHARTER

Superyacht AEGEAN CIPPER was built in 1999 by Bodrum Shipyard. She is a 41m / 134'6 Custom sail yacht with exterior design by . Aegean Cipper offers accommodation for up to 24 guests in 11 cabins with additional room for her crew of 5. She features a variety of amenities to ensure comfortable charter vacations. She also carries an impressive collection of toys as listed below.