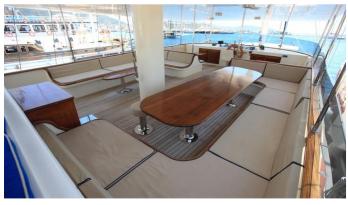

### AEGEAN CIPPER YACHT CHARTER

Superyacht AEGEAN CIPPER was built in 1999 by Bodrum Shipyard. She is a 41m / 134'6 Custom sail yacht with exterior design by . Aegean Cipper offers accommodation for up to 24 guests in 11 cabins with additional room for her crew of 5. She features a variety of amenities to ensure comfortable charter vacations. She also carries an impressive collection of toys as listed below.