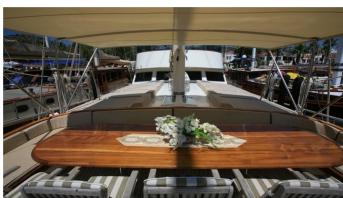

### AEGEAN CIPPER YACHT CHARTER

Superyacht AEGEAN CIPPER was built in 1999 by Bodrum Shipyard. She is a 41m / 134'6 Custom sail yacht with exterior design by . Aegean Cipper offers accommodation for up to 24 guests in 11 cabins with additional room for her crew of 5. She features a variety of amenities to ensure comfortable charter vacations. She also carries an impressive collection of toys as listed below.