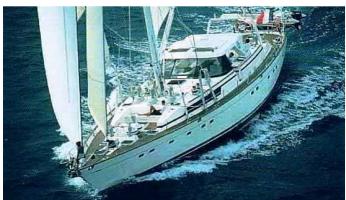

# **DEMOISELLES**

Yacht Charter Details for 'Demoiselles', the 26.82m Superyacht built by CIM

#### **DEMOISELLES YACHT CHARTER**

Superyacht DEMOISELLES was built in 1989 by CIM. She is a 26.82m / 88' Maxi 88 sail yacht with exterior design by Sparkman & Stephens and interior styling by Studio Garroni . Demoiselles offers accommodation for up to 8 guests in 4 cabins with additional room for her crew of 4. She features a variety of amenities to ensure comfortable charter vacations, including Air Conditioning. She also carries an impressive collection of toys as listed below.