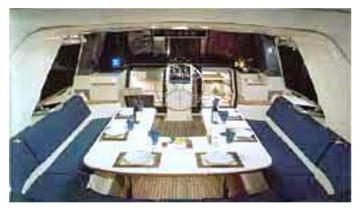

#### **DEMOISELLES YACHT CHARTER**

Superyacht DEMOISELLES was built in 1989 by CIM. She is a 26.82m / 88' Maxi 88 sail yacht with exterior design by Sparkman & Stephens and interior styling by Studio Garroni . Demoiselles offers accommodation for up to 8 guests in 4 cabins with additional room for her crew of 4. She features a variety of amenities to ensure comfortable charter vacations, including Air Conditioning. She also carries an impressive collection of toys as listed below.