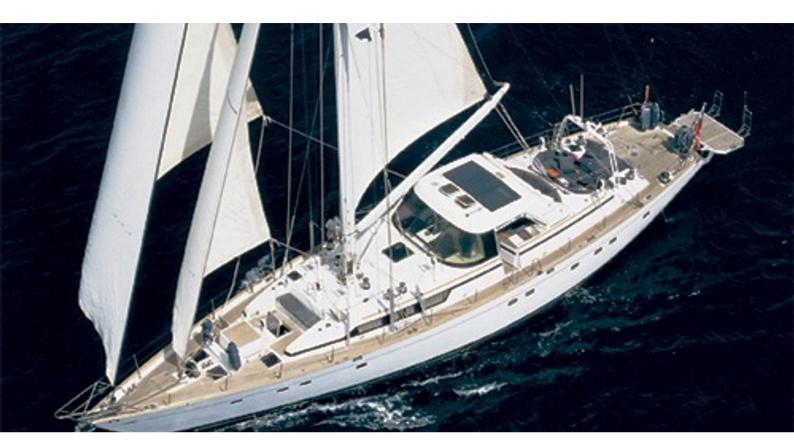

#### **DEMOISELLES YACHT CHARTER**

Superyacht DEMOISELLES was built in 1989 by CIM. She is a 26.82m / 88' Maxi 88 sail yacht with exterior design by Sparkman & Stephens and interior styling by Studio Garroni . Demoiselles offers accommodation for up to 8 guests in 4 cabins with additional room for her crew of 4. She features a variety of amenities to ensure comfortable charter vacations, including Air Conditioning. She also carries an impressive collection of toys as listed below.