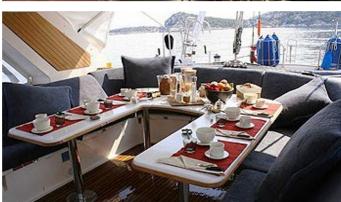

#### **DEMOISELLES YACHT CHARTER**

Superyacht DEMOISELLES was built in 1989 by CIM. She is a 26.82m / 88' Maxi 88 sail yacht with exterior design by Sparkman & Stephens and interior styling by Studio Garroni . Demoiselles offers accommodation for up to 8 guests in 4 cabins with additional room for her crew of 4. She features a variety of amenities to ensure comfortable charter vacations, including Air Conditioning. She also carries an impressive collection of toys as listed below.