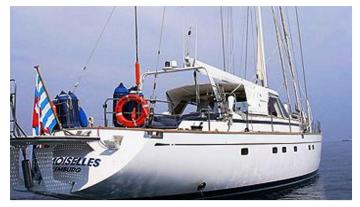

#### **DEMOISELLES YACHT CHARTER**

Superyacht DEMOISELLES was built in 1989 by CIM. She is a 26.82m / 88' Maxi 88 sail yacht with exterior design by Sparkman & Stephens and interior styling by Studio Garroni . Demoiselles offers accommodation for up to 8 guests in 4 cabins with additional room for her crew of 4. She features a variety of amenities to ensure comfortable charter vacations, including Air Conditioning. She also carries an impressive collection of toys as listed below.