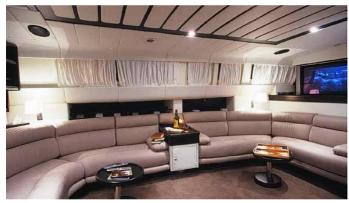

#### **DEMOISELLES YACHT CHARTER**

Superyacht DEMOISELLES was built in 1989 by CIM. She is a 26.82m / 88' Maxi 88 sail yacht with exterior design by Sparkman & Stephens and interior styling by Studio Garroni . Demoiselles offers accommodation for up to 8 guests in 4 cabins with additional room for her crew of 4. She features a variety of amenities to ensure comfortable charter vacations, including Air Conditioning. She also carries an impressive collection of toys as listed below.