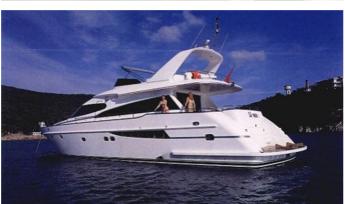

# SER I

Yacht Charter Details for 'Ser I', the 24m Superyacht built by Dragos Yachts

**SPECIFICATIONS** 

**LENGTH** 24m / 78'9

BEAM DRAFT 6m / 19'8 1.5m / 4'11

YEAR REFIT 2001 2007

CRUISING SPEED 22 Knots

ACCOMMODATION

### SER I YACHT CHARTER

Superyacht SER I was built in 2001 by Dragos Yachts. She is a 24m / 78'9 motor yacht with exterior design by Dr. Haluk Tüzün and interior styling by Dragos Yachts. Ser I offers accommodation for up to guests in cabins with additional room for her crew of . She features a variety of amenities to ensure comfortable charter vacations. She also carries an impressive collection of toys as listed below.