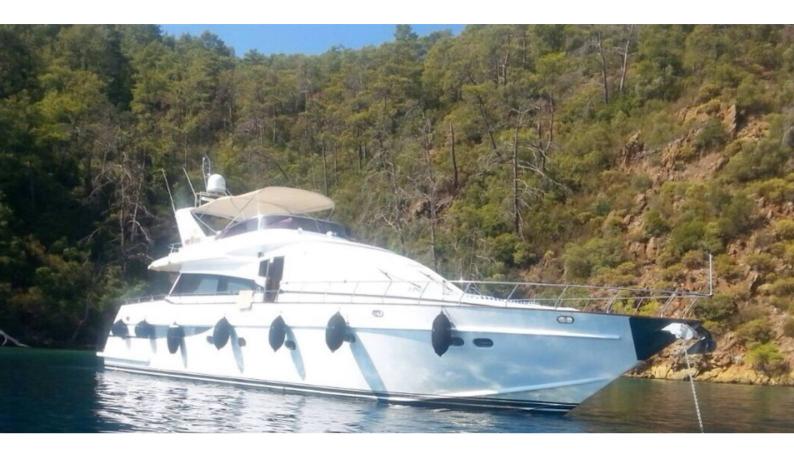

# SER I

Yacht Charter Details for 'Ser I', the 24m Superyacht built by Dragos Yachts

**SPECIFICATIONS** 

**LENGTH** 24m / 78'9

BEAM DRAFT 6m / 19'8 1.5m / 4'11

YEAR REFIT 2001 2007

CRUISING SPEED 22 Knots

ACCOMMODATION

### SER I YACHT CHARTER

Superyacht SER I was built in 2001 by Dragos Yachts. She is a 24m / 78'9 motor yacht with exterior design by Dr. Haluk Tüzün and interior styling by Dragos Yachts. Ser I offers accommodation for up to guests in cabins with additional room for her crew of . She features a variety of amenities to ensure comfortable charter vacations. She also carries an impressive collection of toys as listed below.