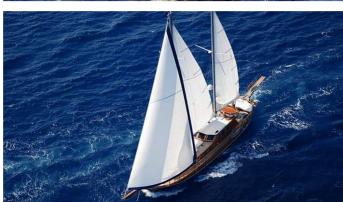

# **ATALANTE**

Yacht Charter Details for 'Atalante', the 24m Superyacht built by Custom

**SPECIFICATIONS** 

**LENGTH** 24m / 78'9

BEAM DRAFT 6.8m / 22'4 2.3m / 7'7

YEAR REFIT 2009 2019

CRUISING SPEED 8 Knots **ACCOMMODATION** 

### ATALANTE YACHT CHARTER

Superyacht ATALANTE was built in 2009 by Custom. She is a 24m / 78'9 Custom sail yacht with exterior design by . Atalante offers accommodation for up to 8 guests in 4 cabins with additional room for her crew of 4. She features a variety of amenities to ensure comfortable charter vacations. She also carries an impressive collection of toys as listed below.