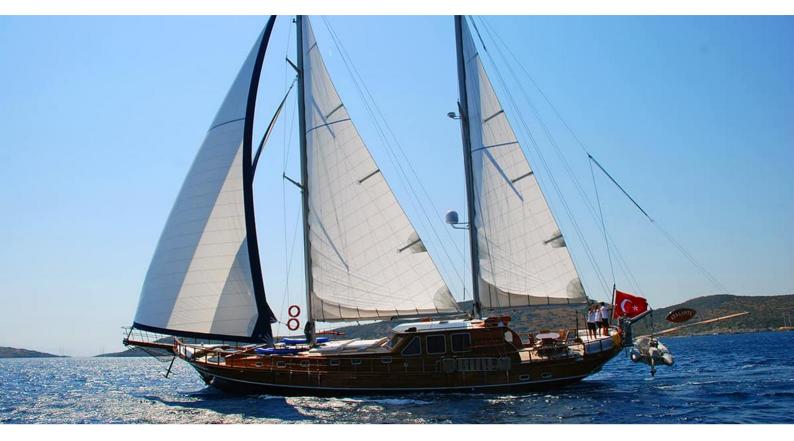

# **ATALANTE**

Yacht Charter Details for 'Atalante', the 24m Superyacht built by Custom

**SPECIFICATIONS** 

**LENGTH** 24m / 78'9

BEAM DRAFT 6.8m / 22'4 2.3m / 7'7

YEAR REFIT 2009 2019

CRUISING SPEED 8 Knots **ACCOMMODATION** 

### ATALANTE YACHT CHARTER

Superyacht ATALANTE was built in 2009 by Custom. She is a 24m / 78'9 Custom sail yacht with exterior design by . Atalante offers accommodation for up to 8 guests in 4 cabins with additional room for her crew of 4. She features a variety of amenities to ensure comfortable charter vacations. She also carries an impressive collection of toys as listed below.