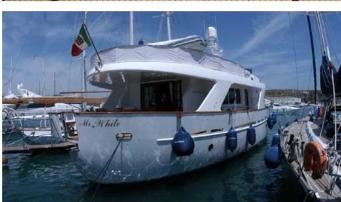

# MR WHITE

Yacht Charter Details for 'Mr White', the 23.9m Superyacht built by Benetti Sail Division

**SPECIFICATIONS** 

LENGTH

23.9m / 78'5

BEAM DRAFT 6.2m / 20'4 2.1m / 6'11

YEAR REFIT

2006

### MR WHITE YACHT CHARTER

Superyacht MR WHITE was built in 2006 by Benetti Sail Division. She is a 23.9m / 78'5 motor yacht with exterior design by Riccardo Paoli and interior styling by Riccardo Paoli . Mr White offers accommodation for up to 8 guests in 4 cabins with additional room for her crew of 3. She features a variety of amenities to ensure comfortable charter vacations. She also carries an impressive collection of toys as listed below.