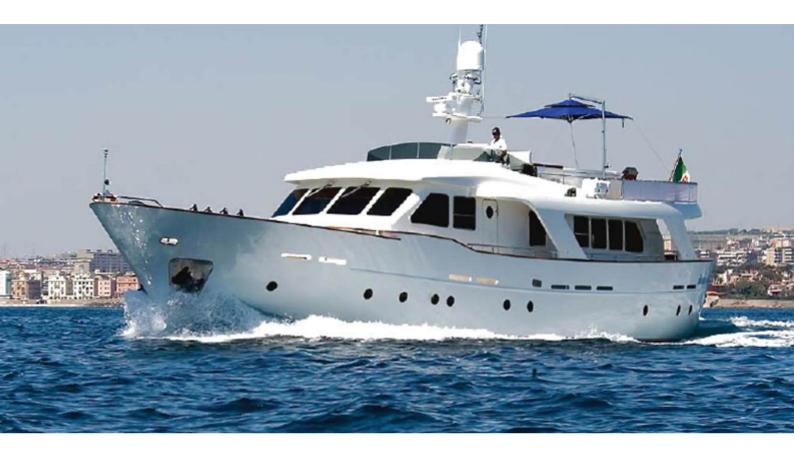

# MR WHITE

Yacht Charter Details for 'Mr White', the 23.9m Superyacht built by Benetti Sail Division

**SPECIFICATIONS** 

LENGTH

23.9m / 78'5

BEAM DRAFT 6.2m / 20'4 2.1m / 6'11

YEAR REFIT

2006

### MR WHITE YACHT CHARTER

Superyacht MR WHITE was built in 2006 by Benetti Sail Division. She is a 23.9m / 78'5 motor yacht with exterior design by Riccardo Paoli and interior styling by Riccardo Paoli . Mr White offers accommodation for up to 8 guests in 4 cabins with additional room for her crew of 3. She features a variety of amenities to ensure comfortable charter vacations. She also carries an impressive collection of toys as listed below.