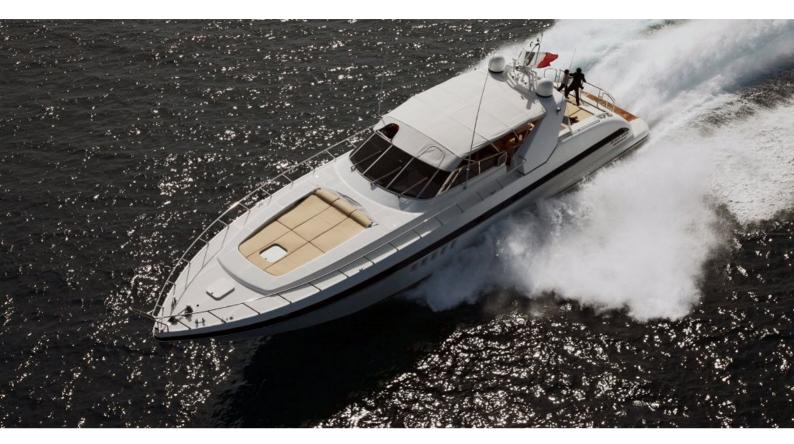

### MAMBA YACHT CHARTER

Superyacht MAMBA was built in 2001 by Overmarine. She is a 25.05m / 82'2 Mangusta 80 Open motor yacht with exterior design by Andrea Bacigalupo and interior styling by Overmarine. Mamba offers accommodation for up to 6 guests in 3 cabins with additional room for her crew of 3. She features a variety of amenities to ensure comfortable charter vacations, including Air Conditioning. She also carries an impressive collection of toys as listed below.