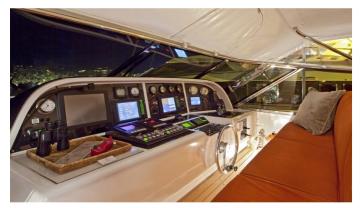

### MAMBA YACHT CHARTER

Superyacht MAMBA was built in 2001 by Overmarine. She is a 25.05m / 82'2 Mangusta 80 Open motor yacht with exterior design by Andrea Bacigalupo and interior styling by Overmarine. Mamba offers accommodation for up to 6 guests in 3 cabins with additional room for her crew of 3. She features a variety of amenities to ensure comfortable charter vacations, including Air Conditioning. She also carries an impressive collection of toys as listed below.