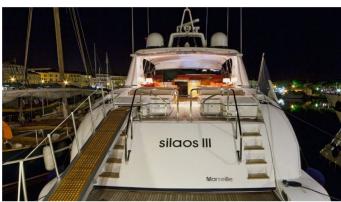

### MAMBA YACHT CHARTER

Superyacht MAMBA was built in 2001 by Overmarine. She is a 25.05m / 82'2 Mangusta 80 Open motor yacht with exterior design by Andrea Bacigalupo and interior styling by Overmarine. Mamba offers accommodation for up to 6 guests in 3 cabins with additional room for her crew of 3. She features a variety of amenities to ensure comfortable charter vacations, including Air Conditioning. She also carries an impressive collection of toys as listed below.