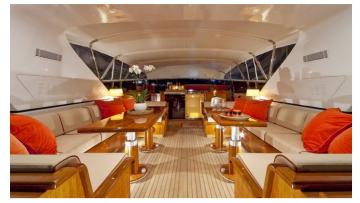

### MAMBA YACHT CHARTER

Superyacht MAMBA was built in 2001 by Overmarine. She is a 25.05m / 82'2 Mangusta 80 Open motor yacht with exterior design by Andrea Bacigalupo and interior styling by Overmarine. Mamba offers accommodation for up to 6 guests in 3 cabins with additional room for her crew of 3. She features a variety of amenities to ensure comfortable charter vacations, including Air Conditioning. She also carries an impressive collection of toys as listed below.