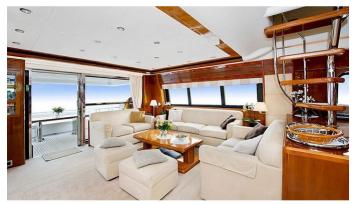

#### ANNE VIKING YACHT CHARTER

Superyacht ANNE VIKING was built in 2004 by Princess. She is a 25.72m / 84'5 Princess 25M motor yacht with exterior design by Bernard Olesinski. Anne Viking offers accommodation for up to 8 guests in 4 cabins with additional room for her crew of 4. She features a variety of amenities to ensure comfortable charter vacations, including, Air Conditioning & WiFi connection on board. She also carries an impressive collection of toys as listed below.