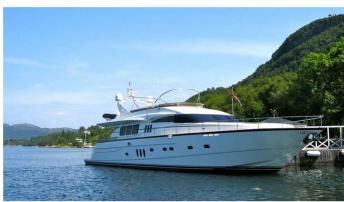

# ANNE VIKING

Yacht Charter Details for 'Anne Viking', the 25.72m Superyacht built by Princess

#### ANNE VIKING YACHT CHARTER

Superyacht ANNE VIKING was built in 2004 by Princess. She is a 25.72m / 84'5 Princess 25M motor yacht with exterior design by Bernard Olesinski. Anne Viking offers accommodation for up to 8 guests in 4 cabins with additional room for her crew of 4. She features a variety of amenities to ensure comfortable charter vacations, including, Air Conditioning & WiFi connection on board. She also carries an impressive collection of toys as listed below.