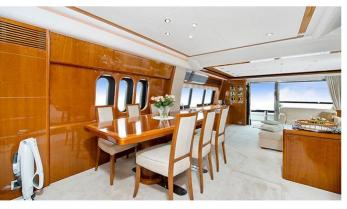

#### ANNE VIKING YACHT CHARTER

Superyacht ANNE VIKING was built in 2004 by Princess. She is a 25.72m / 84'5 Princess 25M motor yacht with exterior design by Bernard Olesinski. Anne Viking offers accommodation for up to 8 guests in 4 cabins with additional room for her crew of 4. She features a variety of amenities to ensure comfortable charter vacations, including, Air Conditioning & WiFi connection on board. She also carries an impressive collection of toys as listed below.