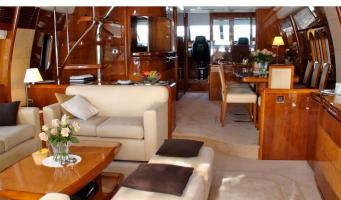

#### ANNE VIKING YACHT CHARTER

Superyacht ANNE VIKING was built in 2004 by Princess. She is a 25.72m / 84'5 Princess 25M motor yacht with exterior design by Bernard Olesinski. Anne Viking offers accommodation for up to 8 guests in 4 cabins with additional room for her crew of 4. She features a variety of amenities to ensure comfortable charter vacations, including, Air Conditioning & WiFi connection on board. She also carries an impressive collection of toys as listed below.