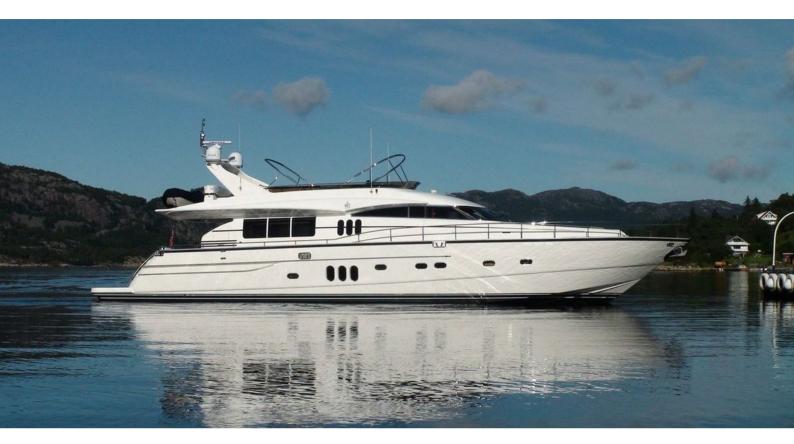

# ANNE VIKING

Yacht Charter Details for 'Anne Viking', the 25.72m Superyacht built by Princess

#### ANNE VIKING YACHT CHARTER

Superyacht ANNE VIKING was built in 2004 by Princess. She is a 25.72m / 84'5 Princess 25M motor yacht with exterior design by Bernard Olesinski. Anne Viking offers accommodation for up to 8 guests in 4 cabins with additional room for her crew of 4. She features a variety of amenities to ensure comfortable charter vacations, including, Air Conditioning & WiFi connection on board. She also carries an impressive collection of toys as listed below.