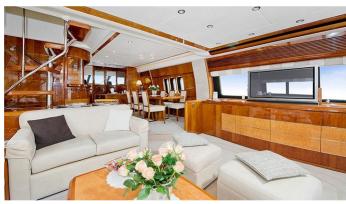

#### ANNE VIKING YACHT CHARTER

Superyacht ANNE VIKING was built in 2004 by Princess. She is a 25.72m / 84'5 Princess 25M motor yacht with exterior design by Bernard Olesinski. Anne Viking offers accommodation for up to 8 guests in 4 cabins with additional room for her crew of 4. She features a variety of amenities to ensure comfortable charter vacations, including, Air Conditioning & WiFi connection on board. She also carries an impressive collection of toys as listed below.