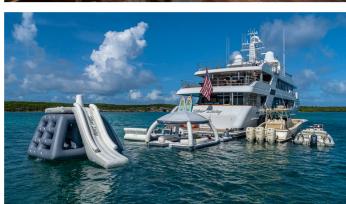

### SILVER LINING YACHT CHARTER

Superyacht SILVER LINING was built in 2016 by Christensen. She is a 49.99m / 164' motor yacht with exterior design by Christensen and interior styling by Carol Williamson & Associates . Silver Lining offers accommodation for up to 12 guests in 6 cabins with additional room for her crew of 11. She features a variety of amenities to ensure comfortable charter vacations, including, Swimming Platform, Helipad, Elevator / Lift, Air Conditioning, Deck Jacuzzi, Stabilisers underway, Stabilizers at Anchor & WiFi connection on board. She also carries an impressive collection of toys as listed below.

## SILVER LINING AMENITIES & TOYS

Jacuzzi

Stabilizers Underway

Wi-Fi

**Swimming Platform** 

At-Anchor Stabilizers

Deck Jacuzzi

Elevator