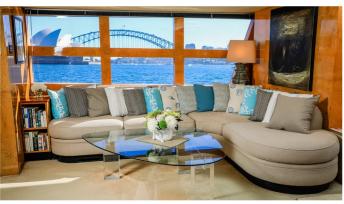

### **GALAXY I YACHT CHARTER**

Superyacht GALAXY I was built in 1997 by Precision Marine. She is a 26.21m / 86' motor yacht with exterior design by . Galaxy I offers accommodation for up to 6 guests in 3 cabins with additional room for her crew of 4. She features a variety of amenities to ensure comfortable charter vacations. She also carries an impressive collection of toys as listed below.

#### **GALAXY I AMENITIES & TOYS**

Wi-Fi

**Swimming Platform** 

Sunpads

Foredeck Seating

Air Conditioning

BBQ

For a full up-to-date list of leisure facilities or amenities onboard Motor Yacht Galaxy I please contact your Yacht Charter Broker prior to booking your vacation. If there is a particular water toy that you would like, but it is not listed, then it may be possible to rent this equipment for you.