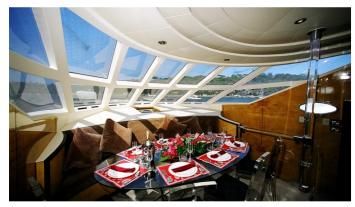

### **GALAXY I YACHT CHARTER**

Superyacht GALAXY I was built in 1997 by Precision Marine. She is a 26.21m / 86' motor yacht with exterior design by . Galaxy I offers accommodation for up to 6 guests in 3 cabins with additional room for her crew of 4. She features a variety of amenities to ensure comfortable charter vacations. She also carries an impressive collection of toys as listed below.

#### **GALAXY I AMENITIES & TOYS**

Wi-Fi

**Swimming Platform** 

Sunpads

Foredeck Seating

Air Conditioning

BBQ

For a full up-to-date list of leisure facilities or amenities onboard Motor Yacht Galaxy I please contact your Yacht Charter Broker prior to booking your vacation. If there is a particular water toy that you would like, but it is not listed, then it may be possible to rent this equipment for you.