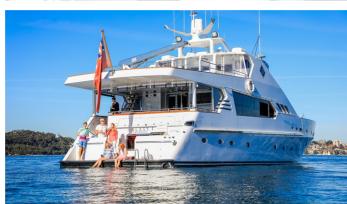

### **GALAXY I YACHT CHARTER**

Superyacht GALAXY I was built in 1997 by Precision Marine. She is a 26.21m / 86' motor yacht with exterior design by . Galaxy I offers accommodation for up to 6 guests in 3 cabins with additional room for her crew of 4. She features a variety of amenities to ensure comfortable charter vacations. She also carries an impressive collection of toys as listed below.