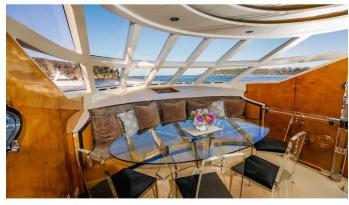

### **GALAXY I YACHT CHARTER**

Superyacht GALAXY I was built in 1997 by Precision Marine. She is a 26.21m / 86' motor yacht with exterior design by . Galaxy I offers accommodation for up to 6 guests in 3 cabins with additional room for her crew of 4. She features a variety of amenities to ensure comfortable charter vacations. She also carries an impressive collection of toys as listed below.

#### **GALAXY I AMENITIES & TOYS**

Wi-Fi

**Swimming Platform** 

Sunpads

Foredeck Seating

Air Conditioning

BBQ

For a full up-to-date list of leisure facilities or amenities onboard Motor Yacht Galaxy I please contact your Yacht Charter Broker prior to booking your vacation. If there is a particular water toy that you would like, but it is not listed, then it may be possible to rent this equipment for you.