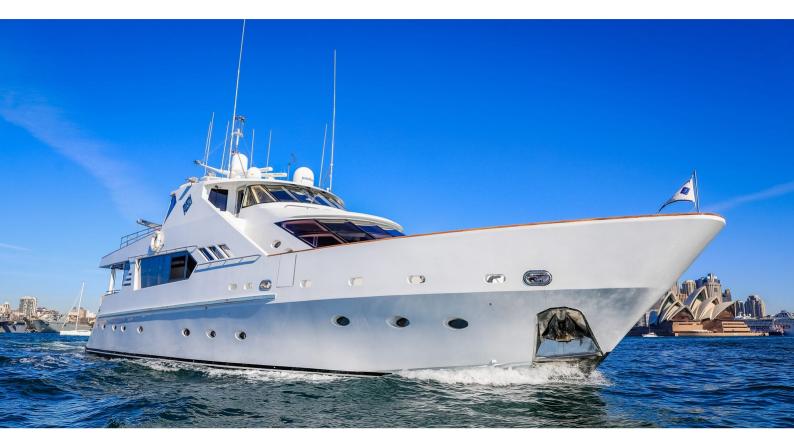

# **GALAXY I**

Yacht Charter Details for 'Galaxy I', the 26.21m Superyacht built by Precision Marine

### **GALAXY I YACHT CHARTER**

Superyacht GALAXY I was built in 1997 by Precision Marine. She is a 26.21m / 86' motor yacht with exterior design by . Galaxy I offers accommodation for up to 6 guests in 3 cabins with additional room for her crew of 4. She features a variety of amenities to ensure comfortable charter vacations. She also carries an impressive collection of toys as listed below.