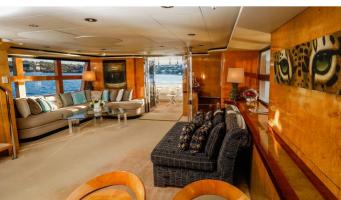

### **GALAXY I YACHT CHARTER**

Superyacht GALAXY I was built in 1997 by Precision Marine. She is a 26.21m / 86' motor yacht with exterior design by . Galaxy I offers accommodation for up to 6 guests in 3 cabins with additional room for her crew of 4. She features a variety of amenities to ensure comfortable charter vacations. She also carries an impressive collection of toys as listed below.

#### **GALAXY I AMENITIES & TOYS**

Wi-Fi

**Swimming Platform** 

Sunpads

Foredeck Seating

Air Conditioning

BBQ

For a full up-to-date list of leisure facilities or amenities onboard Motor Yacht Galaxy I please contact your Yacht Charter Broker prior to booking your vacation. If there is a particular water toy that you would like, but it is not listed, then it may be possible to rent this equipment for you.