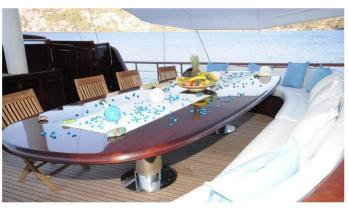

## **SMILE YACHT CHARTER**

Superyacht SMILE was built in 2010 by Custom. She is a 36m / 118'1 motor/sailer yacht with exterior design by . Smile offers accommodation for up to 12 guests in 5 cabins with additional room for her crew of 6. She features a variety of amenities to ensure comfortable charter vacations, including, Air Conditioning, WiFi connection on board & Deck Jacuzzi. She also carries an impressive collection of toys as listed below.