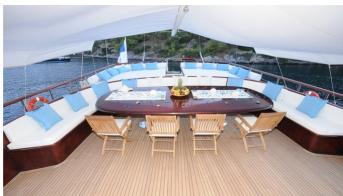

## **SMILE YACHT CHARTER**

Superyacht SMILE was built in 2010 by Custom. She is a 36m / 118'1 motor/sailer yacht with exterior design by . Smile offers accommodation for up to 12 guests in 5 cabins with additional room for her crew of 6. She features a variety of amenities to ensure comfortable charter vacations, including, Air Conditioning, WiFi connection on board & Deck Jacuzzi. She also carries an impressive collection of toys as listed below.

#### **SMILE AMENITIES & TOYS**

Jacuzzi

Wi-Fi

Deck Jacuzzi

Air Conditioning

For a full up-to-date list of leisure facilities or amenities onboard Motor/Sailer Yacht Smile please contact your Yacht Charter Broker prior to booking your vacation. If there is a particular water toy that you would like, but it is not listed, then it may be possible to rent this equipment for you.