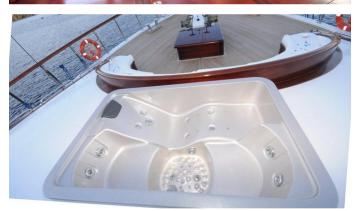

## **SMILE YACHT CHARTER**

Superyacht SMILE was built in 2010 by Custom. She is a 36m / 118'1 motor/sailer yacht with exterior design by . Smile offers accommodation for up to 12 guests in 5 cabins with additional room for her crew of 6. She features a variety of amenities to ensure comfortable charter vacations, including, Air Conditioning, WiFi connection on board & Deck Jacuzzi. She also carries an impressive collection of toys as listed below.

#### **SMILE AMENITIES & TOYS**

Jacuzzi

Wi-Fi

Deck Jacuzzi

Air Conditioning

For a full up-to-date list of leisure facilities or amenities onboard Motor/Sailer Yacht Smile please contact your Yacht Charter Broker prior to booking your vacation. If there is a particular water toy that you would like, but it is not listed, then it may be possible to rent this equipment for you.