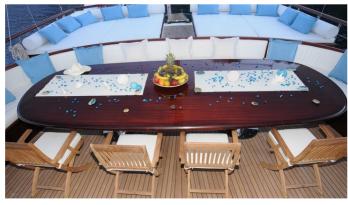

## **SMILE YACHT CHARTER**

Superyacht SMILE was built in 2010 by Custom. She is a 36m / 118'1 motor/sailer yacht with exterior design by . Smile offers accommodation for up to 12 guests in 5 cabins with additional room for her crew of 6. She features a variety of amenities to ensure comfortable charter vacations, including, Air Conditioning, WiFi connection on board & Deck Jacuzzi. She also carries an impressive collection of toys as listed below.