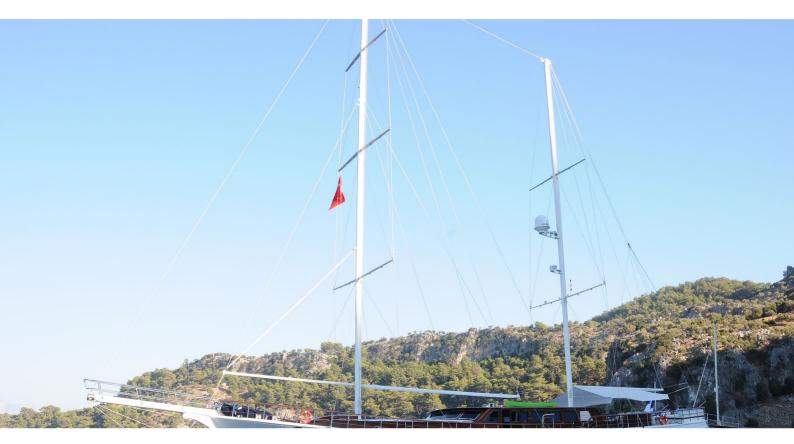

# **SMILE**

Yacht Charter Details for 'Smile', the 36m Superyacht built by Custom

## **SMILE YACHT CHARTER**

Superyacht SMILE was built in 2010 by Custom. She is a 36m / 118'1 motor/sailer yacht with exterior design by . Smile offers accommodation for up to 12 guests in 5 cabins with additional room for her crew of 6. She features a variety of amenities to ensure comfortable charter vacations, including, Air Conditioning, WiFi connection on board & Deck Jacuzzi. She also carries an impressive collection of toys as listed below.