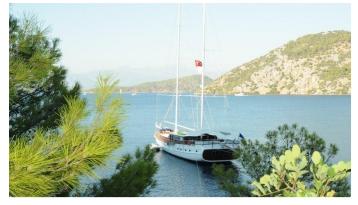

# **SMILE**

Yacht Charter Details for 'Smile', the 36m Superyacht built by Custom

## **SMILE YACHT CHARTER**

Superyacht SMILE was built in 2010 by Custom. She is a 36m / 118'1 motor/sailer yacht with exterior design by . Smile offers accommodation for up to 12 guests in 5 cabins with additional room for her crew of 6. She features a variety of amenities to ensure comfortable charter vacations, including, Air Conditioning, WiFi connection on board & Deck Jacuzzi. She also carries an impressive collection of toys as listed below.