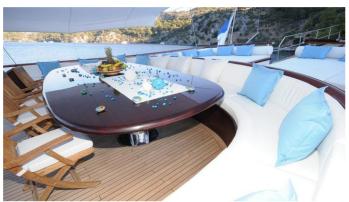

## **SMILE YACHT CHARTER**

Superyacht SMILE was built in 2010 by Custom. She is a 36m / 118'1 motor/sailer yacht with exterior design by . Smile offers accommodation for up to 12 guests in 5 cabins with additional room for her crew of 6. She features a variety of amenities to ensure comfortable charter vacations, including, Air Conditioning, WiFi connection on board & Deck Jacuzzi. She also carries an impressive collection of toys as listed below.