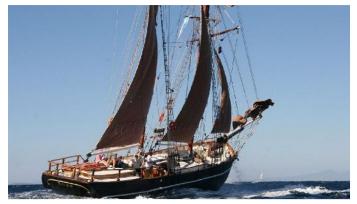

#### RHEA YACHT CHARTER

Superyacht RHEA was built in 1900 by Nyborg. She is a 28m / 91'10 sail yacht with exterior design by . Rhea offers accommodation for up to 10 guests in 5 cabins with additional room for her crew of 3. She features a variety of amenities to ensure comfortable charter vacations, including Air Conditioning. She also carries an impressive collection of toys as listed below.