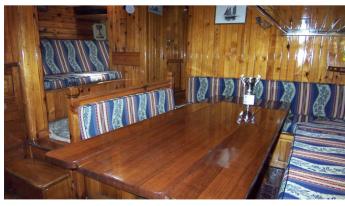

## **ACCOMMODATION**

GUESTS CABINS CREW

10 5 3

CABIN CONFIGURATION

#### RHEA YACHT CHARTER

Superyacht RHEA was built in 1900 by Nyborg. She is a 28m / 91'10 sail yacht with exterior design by . Rhea offers accommodation for up to 10 guests in 5 cabins with additional room for her crew of 3. She features a variety of amenities to ensure comfortable charter vacations, including Air Conditioning. She also carries an impressive collection of toys as listed below.