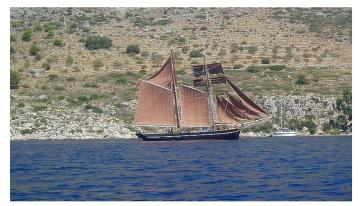

# RHEA

Yacht Charter Details for 'Rhea', the 28m Superyacht built by Nyborg

#### RHEA YACHT CHARTER

Superyacht RHEA was built in 1900 by Nyborg. She is a 28m / 91'10 sail yacht with exterior design by . Rhea offers accommodation for up to 10 guests in 5 cabins with additional room for her crew of 3. She features a variety of amenities to ensure comfortable charter vacations, including Air Conditioning. She also carries an impressive collection of toys as listed below.