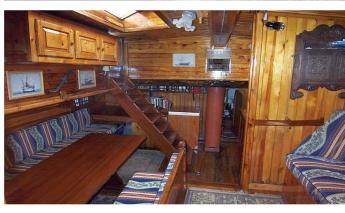

## **ACCOMMODATION**

GUESTS CABINS CREW

10 5 3

CABIN CONFIGURATION

#### RHEA YACHT CHARTER

Superyacht RHEA was built in 1900 by Nyborg. She is a 28m / 91'10 sail yacht with exterior design by . Rhea offers accommodation for up to 10 guests in 5 cabins with additional room for her crew of 3. She features a variety of amenities to ensure comfortable charter vacations, including Air Conditioning. She also carries an impressive collection of toys as listed below.