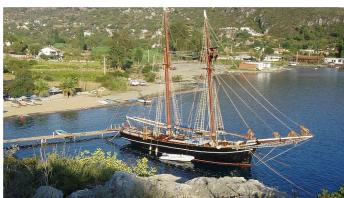

# RHEA

Yacht Charter Details for 'Rhea', the 28m Superyacht built by Nyborg

#### RHEA YACHT CHARTER

Superyacht RHEA was built in 1900 by Nyborg. She is a 28m / 91'10 sail yacht with exterior design by . Rhea offers accommodation for up to 10 guests in 5 cabins with additional room for her crew of 3. She features a variety of amenities to ensure comfortable charter vacations, including Air Conditioning. She also carries an impressive collection of toys as listed below.