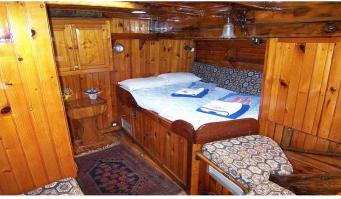

# RHEA

Yacht Charter Details for 'Rhea', the 28m Superyacht built by Nyborg

## **SPECIFICATIONS**

**LENGTH** 28m / 91'10

BEAM DRAFT

5m / 16'5 Om / 0'

YEAR REFIT 1900

**CRUISING SPEED**O Knots

## **ACCOMMODATION**

GUESTS CABINS CREW

10 5 3

CABIN CONFIGURATION

#### **CHARTER RATES**

SUMMER from

€15,000 / week + expenses

WINTER from

€10,000 / week + expenses

Details correct as of 13 May, 2024

FOR MORE INFORMATION:



or SCAN QR CODE



















MORE PHOTOS, VIDEO OR INTERACTIVE DECK PLANS:



**CLICK HERE** 



#### RHEA YACHT CHARTER

Superyacht RHEA was built in 1900 by Nyborg. She is a 28m / 91'10 sail yacht with exterior design by . Rhea offers accommodation for up to 10 guests in 5 cabins with additional room for her crew of 3. She features a variety of amenities to ensure comfortable charter vacations, including Air Conditioning. She also carries an impressive collection of toys as listed below.

#### **RHEA AMENITIES & TOYS**



Air Conditioning

For a full up-to-date list of leisure facilities or amenities onboard Sail Yacht Rhea please contact your Yacht Charter Broker prior to booking your vacation. If there is a particular water toy that you would like, but it is not listed, then it may be possible to rent this equip