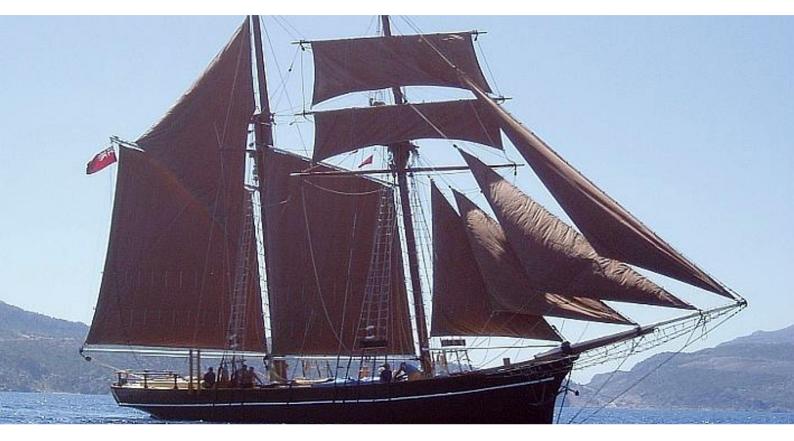

# RHEA

Yacht Charter Details for 'Rhea', the 28m Superyacht built by Nyborg

#### RHEA YACHT CHARTER

Superyacht RHEA was built in 1900 by Nyborg. She is a 28m / 91'10 sail yacht with exterior design by . Rhea offers accommodation for up to 10 guests in 5 cabins with additional room for her crew of 3. She features a variety of amenities to ensure comfortable charter vacations, including Air Conditioning. She also carries an impressive collection of toys as listed below.