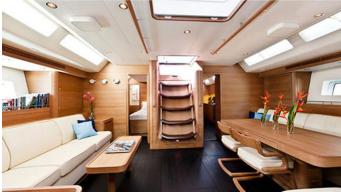

#### NEFERTITI YACHT CHARTER

Superyacht NEFERTITI was built in 2010 by Nautor's Swan. She is a 27.7m / 90'11 Swan 90 sail yacht with exterior design by German Frers and interior styling by Nautor's Swan. Nefertiti offers accommodation for up to 8 guests in 4 cabins with additional room for her crew of 4. She features a variety of amenities to ensure comfortable charter vacations, including, Air Conditioning & WiFi connection on board. She also carries an impressive collection of toys as listed below.

### **NEFERTITI AMENITIES & TOYS**

Wi-Fi

**Ipod Docking** 

Air Conditioning

For a full up-to-date list of leisure facilities or amenities onboard Sail Yacht Nefertiti please contact your Yacht Charter Broker prior to booking your vacation. If there is a particular water toy that you would like, but it is not listed, then it may be possible to rent this equipment for you.