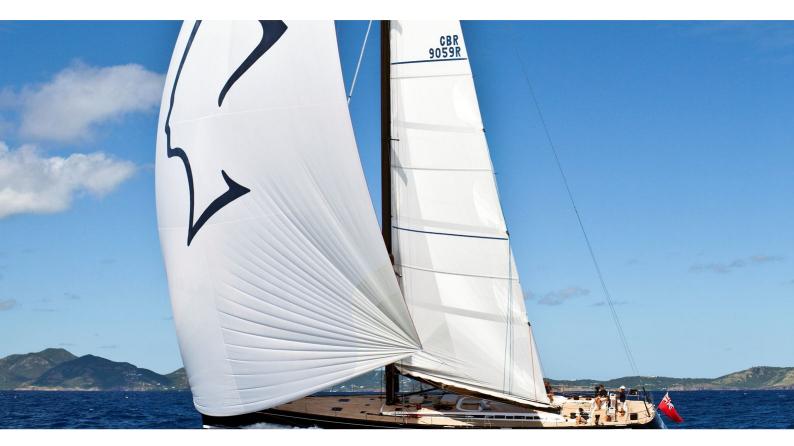

#### NEFERTITI YACHT CHARTER

Superyacht NEFERTITI was built in 2010 by Nautor's Swan. She is a 27.7m / 90'11 Swan 90 sail yacht with exterior design by German Frers and interior styling by Nautor's Swan. Nefertiti offers accommodation for up to 8 guests in 4 cabins with additional room for her crew of 4. She features a variety of amenities to ensure comfortable charter vacations, including, Air Conditioning & WiFi connection on board. She also carries an impressive collection of toys as listed below.