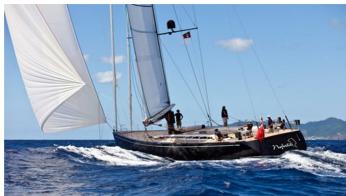

#### NEFERTITI YACHT CHARTER

Superyacht NEFERTITI was built in 2010 by Nautor's Swan. She is a 27.7m / 90'11 Swan 90 sail yacht with exterior design by German Frers and interior styling by Nautor's Swan. Nefertiti offers accommodation for up to 8 guests in 4 cabins with additional room for her crew of 4. She features a variety of amenities to ensure comfortable charter vacations, including, Air Conditioning & WiFi connection on board. She also carries an impressive collection of toys as listed below.