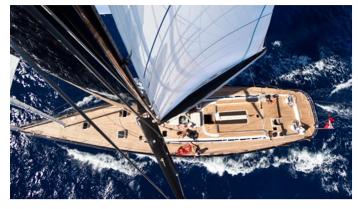

#### NEFERTITI YACHT CHARTER

Superyacht NEFERTITI was built in 2010 by Nautor's Swan. She is a 27.7m / 90'11 Swan 90 sail yacht with exterior design by German Frers and interior styling by Nautor's Swan. Nefertiti offers accommodation for up to 8 guests in 4 cabins with additional room for her crew of 4. She features a variety of amenities to ensure comfortable charter vacations, including, Air Conditioning & WiFi connection on board. She also carries an impressive collection of toys as listed below.