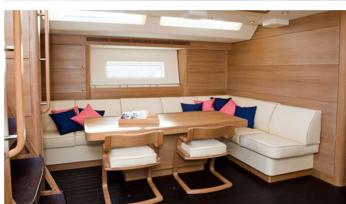

#### NEFERTITI YACHT CHARTER

Superyacht NEFERTITI was built in 2010 by Nautor's Swan. She is a 27.7m / 90'11 Swan 90 sail yacht with exterior design by German Frers and interior styling by Nautor's Swan. Nefertiti offers accommodation for up to 8 guests in 4 cabins with additional room for her crew of 4. She features a variety of amenities to ensure comfortable charter vacations, including, Air Conditioning & WiFi connection on board. She also carries an impressive collection of toys as listed below.