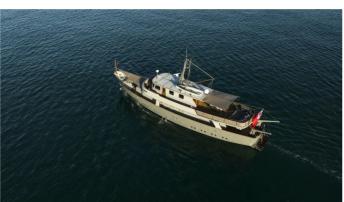

# LA FENICE

Yacht Charter Details for 'La Fenice', the 29.16m Superyacht built by Richard Iron Works

#### **SPECIFICATIONS**

LENGTH

29.16m / 95'8

BEAM DRAFT 6.56m / 21'6 2.8m / 9'2

**YEAR REFIT** 1962 2023

**CRUISING SPEED** 

10 Knots

## LA FENICE YACHT CHARTER

Superyacht LA FENICE was built in 1962 by Richard Iron Works. She is a 29.16m / 95'8 motor yacht with exterior design by and interior styling by Christian Liaigre. La Fenice offers accommodation for up to 9 guests in 4 cabins with additional room for her crew of 4. She features a variety of amenities to ensure comfortable charter vacations. She also carries an impressive collection of toys as listed below.