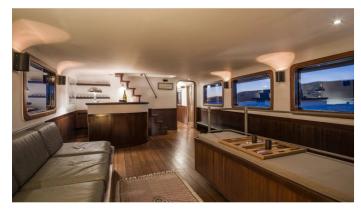

## LA FENICE YACHT CHARTER

Superyacht LA FENICE was built in 1962 by Richard Iron Works. She is a 29.16m / 95'8 motor yacht with exterior design by and interior styling by Christian Liaigre. La Fenice offers accommodation for up to 9 guests in 4 cabins with additional room for her crew of 4. She features a variety of amenities to ensure comfortable charter vacations. She also carries an impressive collection of toys as listed below.

#### LA FENICE AMENITIES & TOYS

Wi-Fi

Sunpads

Foredeck Seating

Air Conditioning

For a full up-to-date list of leisure facilities or amenities onboard Motor Yacht La Fenice please contact your Yacht Charter Broker prior to booking your vacation. If there is a particular water toy that you would like, but it is not listed, then it may be possible to rent this equipment for you.