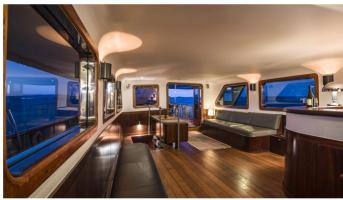

## LA FENICE YACHT CHARTER

Superyacht LA FENICE was built in 1962 by Richard Iron Works. She is a 29.16m / 95'8 motor yacht with exterior design by and interior styling by Christian Liaigre. La Fenice offers accommodation for up to 9 guests in 4 cabins with additional room for her crew of 4. She features a variety of amenities to ensure comfortable charter vacations. She also carries an impressive collection of toys as listed below.

#### LA FENICE AMENITIES & TOYS

Wi-Fi

Sunpads

Foredeck Seating

Air Conditioning

For a full up-to-date list of leisure facilities or amenities onboard Motor Yacht La Fenice please contact your Yacht Charter Broker prior to booking your vacation. If there is a particular water toy that you would like, but it is not listed, then it may be possible to rent this equipment for you.