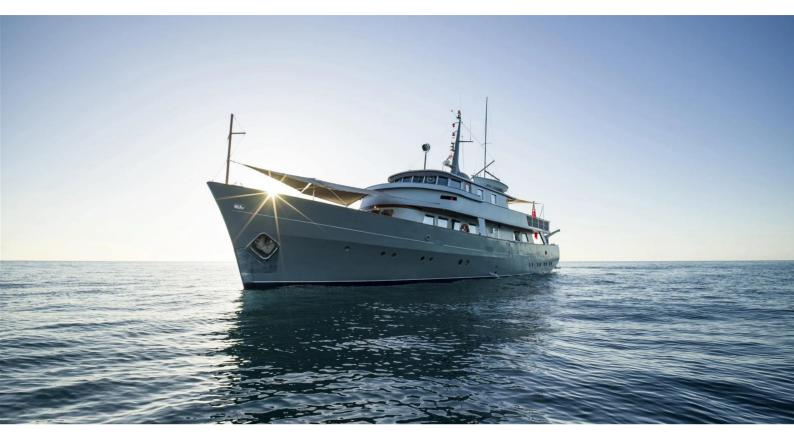

# LA FENICE

Yacht Charter Details for 'La Fenice', the 29.16m Superyacht built by Richard Iron Works

## LA FENICE YACHT CHARTER

Superyacht LA FENICE was built in 1962 by Richard Iron Works. She is a 29.16m / 95'8 motor yacht with exterior design by and interior styling by Christian Liaigre. La Fenice offers accommodation for up to 9 guests in 4 cabins with additional room for her crew of 4. She features a variety of amenities to ensure comfortable charter vacations. She also carries an impressive collection of toys as listed below.