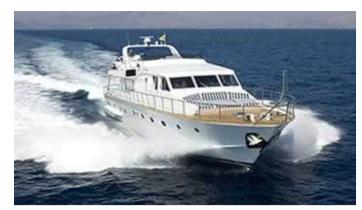

# IVI

Yacht Charter Details for 'Ivi', the 29.7m Superyacht built by CNL - Cantieri Navali Lavagna

## **IVI YACHT CHARTER**

Superyacht IVI was built in 1990 by CNL - Cantieri Navali Lavagna. She is a 29.7m / 97'5 motor yacht with exterior design by . Ivi offers accommodation for up to 10 guests in 5 cabins with additional room for her crew of 5. She features a variety of amenities to ensure comfortable charter vacations. She also carries an impressive collection of toys as listed below.