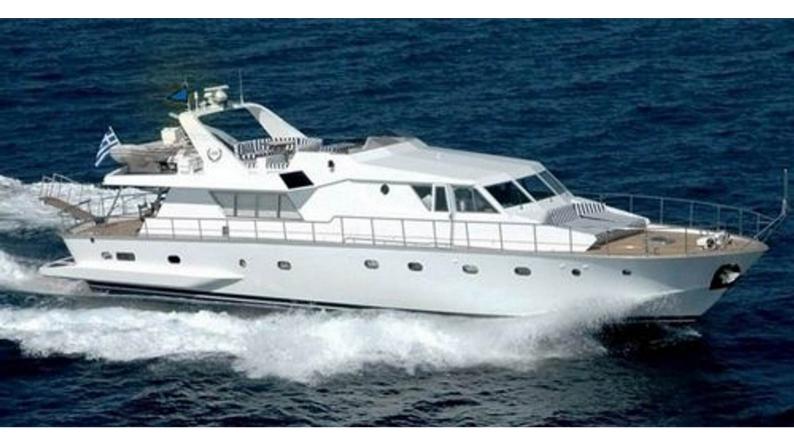

# IVI

Yacht Charter Details for 'Ivi', the 29.7m Superyacht built by CNL - Cantieri Navali Lavagna

## **IVI YACHT CHARTER**

Superyacht IVI was built in 1990 by CNL - Cantieri Navali Lavagna. She is a 29.7m / 97'5 motor yacht with exterior design by . Ivi offers accommodation for up to 10 guests in 5 cabins with additional room for her crew of 5. She features a variety of amenities to ensure comfortable charter vacations. She also carries an impressive collection of toys as listed below.