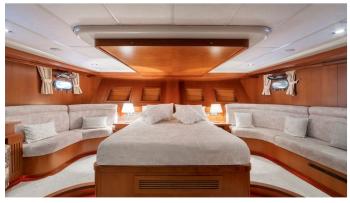

**ACCOMMODATION** 

GUESTS CABINS CREW

3 4 4

CABIN CONFIGURATION

1 Master 1 VIP

2 Double/Twin

**CHARTER RATES** 

SUMMER

### ARABELLA YACHT CHARTER

Superyacht ARABELLA was built in 2007 by Custom. She is a 32m / 105' Custom motor/sailer yacht with exterior design by . Arabella offers accommodation for up to 8 guests in 4 cabins with additional room for her crew of 4. She features a variety of amenities to ensure comfortable charter vacations. She also carries an impressive collection of toys as listed below.