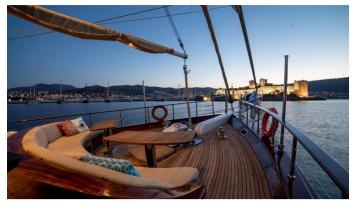

### ARABELLA YACHT CHARTER

Superyacht ARABELLA was built in 2007 by Custom. She is a 32m / 105' Custom motor/sailer yacht with exterior design by . Arabella offers accommodation for up to 8 guests in 4 cabins with additional room for her crew of 4. She features a variety of amenities to ensure comfortable charter vacations. She also carries an impressive collection of toys as listed below.

#### **ARABELLA AMENITIES & TOYS**

For a full up-to-date list of leisure facilities or amenities onboard Motor/Sailer Yacht Arabella please contact your Yacht Charter Broker prior to booking your vacation. If there is a particular water toy that you would like, but it is not listed, then it may be possible to rent this equipment for you.