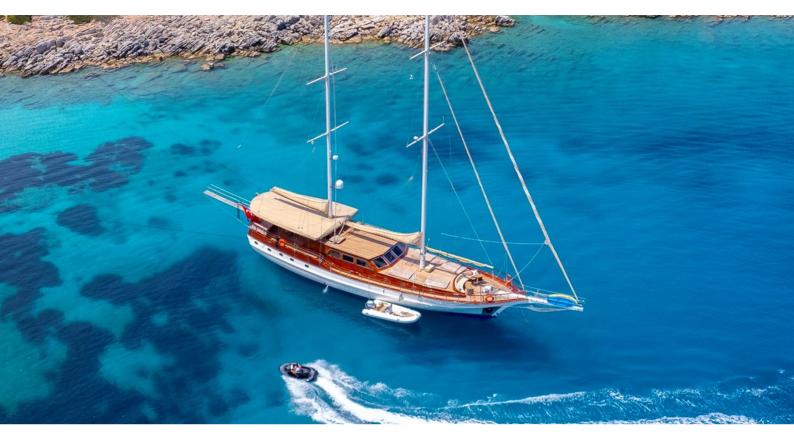

# **ARABELLA**

Yacht Charter Details for 'Arabella', the 32m Superyacht built by Custom

**SPECIFICATIONS** 

**LENGTH** 32m / 105'

BEAM DRAFT 7.4m / 24'3 3m / 9'10

YEAR REFIT 2007 2023

CRUISING SPEED 10 Knots

### ARABELLA YACHT CHARTER

Superyacht ARABELLA was built in 2007 by Custom. She is a 32m / 105' Custom motor/sailer yacht with exterior design by . Arabella offers accommodation for up to 8 guests in 4 cabins with additional room for her crew of 4. She features a variety of amenities to ensure comfortable charter vacations. She also carries an impressive collection of toys as listed below.