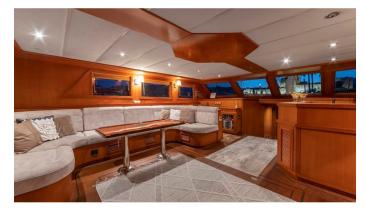

### ARABELLA YACHT CHARTER

Superyacht ARABELLA was built in 2007 by Custom. She is a 32m / 105' Custom motor/sailer yacht with exterior design by . Arabella offers accommodation for up to 8 guests in 4 cabins with additional room for her crew of 4. She features a variety of amenities to ensure comfortable charter vacations. She also carries an impressive collection of toys as listed below.

#### **ARABELLA AMENITIES & TOYS**

For a full up-to-date list of leisure facilities or amenities onboard Motor/Sailer Yacht Arabella please contact your Yacht Charter Broker prior to booking your vacation. If there is a particular water toy that you would like, but it is not listed, then it may be possible to rent this equipment for you.