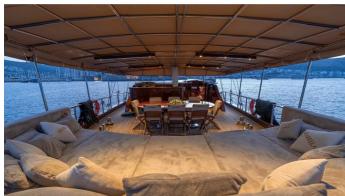

### ARABELLA YACHT CHARTER

Superyacht ARABELLA was built in 2007 by Custom. She is a 32m / 105' Custom motor/sailer yacht with exterior design by . Arabella offers accommodation for up to 8 guests in 4 cabins with additional room for her crew of 4. She features a variety of amenities to ensure comfortable charter vacations. She also carries an impressive collection of toys as listed below.

#### **ARABELLA AMENITIES & TOYS**

For a full up-to-date list of leisure facilities or amenities onboard Motor/Sailer Yacht Arabella please contact your Yacht Charter Broker prior to booking your vacation. If there is a particular water toy that you would like, but it is not listed, then it may be possible to rent this equipment for you.