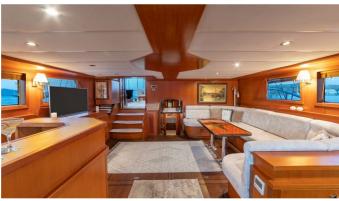

### ARABELLA YACHT CHARTER

Superyacht ARABELLA was built in 2007 by Custom. She is a 32m / 105' Custom motor/sailer yacht with exterior design by . Arabella offers accommodation for up to 8 guests in 4 cabins with additional room for her crew of 4. She features a variety of amenities to ensure comfortable charter vacations. She also carries an impressive collection of toys as listed below.

#### **ARABELLA AMENITIES & TOYS**

For a full up-to-date list of leisure facilities or amenities onboard Motor/Sailer Yacht Arabella please contact your Yacht Charter Broker prior to booking your vacation. If there is a particular water toy that you would like, but it is not listed, then it may be possible to rent this equipment for you.