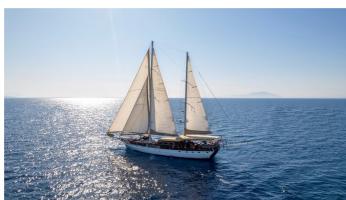

# **ARABELLA**

Yacht Charter Details for 'Arabella', the 32m Superyacht built by Custom

**SPECIFICATIONS** 

**LENGTH** 32m / 105'

BEAM DRAFT 7.4m / 24'3 3m / 9'10

YEAR REFIT 2007 2023

CRUISING SPEED 10 Knots

### ARABELLA YACHT CHARTER

Superyacht ARABELLA was built in 2007 by Custom. She is a 32m / 105' Custom motor/sailer yacht with exterior design by . Arabella offers accommodation for up to 8 guests in 4 cabins with additional room for her crew of 4. She features a variety of amenities to ensure comfortable charter vacations. She also carries an impressive collection of toys as listed below.