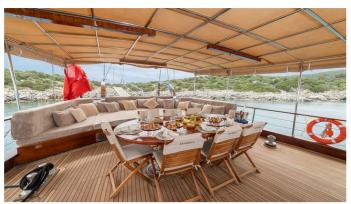

### ARABELLA YACHT CHARTER

Superyacht ARABELLA was built in 2007 by Custom. She is a 32m / 105' Custom motor/sailer yacht with exterior design by . Arabella offers accommodation for up to 8 guests in 4 cabins with additional room for her crew of 4. She features a variety of amenities to ensure comfortable charter vacations. She also carries an impressive collection of toys as listed below.

#### **ARABELLA AMENITIES & TOYS**

For a full up-to-date list of leisure facilities or amenities onboard Motor/Sailer Yacht Arabella please contact your Yacht Charter Broker prior to booking your vacation. If there is a particular water toy that you would like, but it is not listed, then it may be possible to rent this equipment for you.