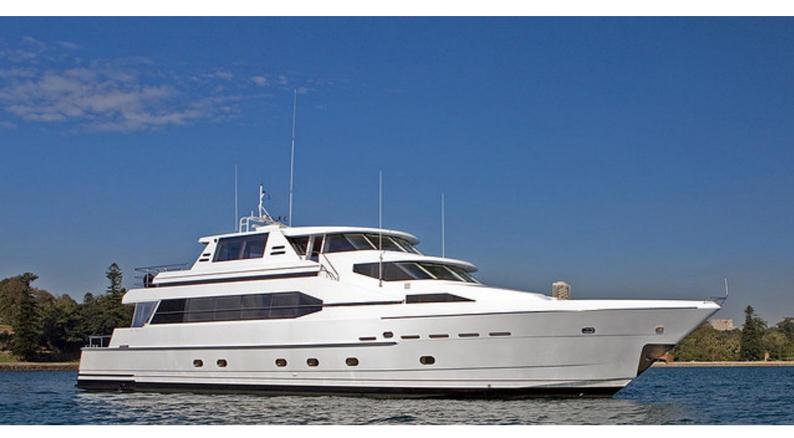

### **AQA YACHT CHARTER**

Superyacht AQA was built in 1996 by Warren Yachts. She is a 28m / 91'10 motor yacht with exterior design by . AQA offers accommodation for up to 6 guests in 3 cabins with additional room for her crew of . She features a variety of amenities to ensure comfortable charter vacations. She also carries an impressive collection of toys as listed below.