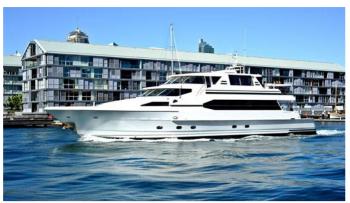

### **AQA YACHT CHARTER**

Superyacht AQA was built in 1996 by Warren Yachts. She is a 28m / 91'10 motor yacht with exterior design by . AQA offers accommodation for up to 6 guests in 3 cabins with additional room for her crew of . She features a variety of amenities to ensure comfortable charter vacations. She also carries an impressive collection of toys as listed below.