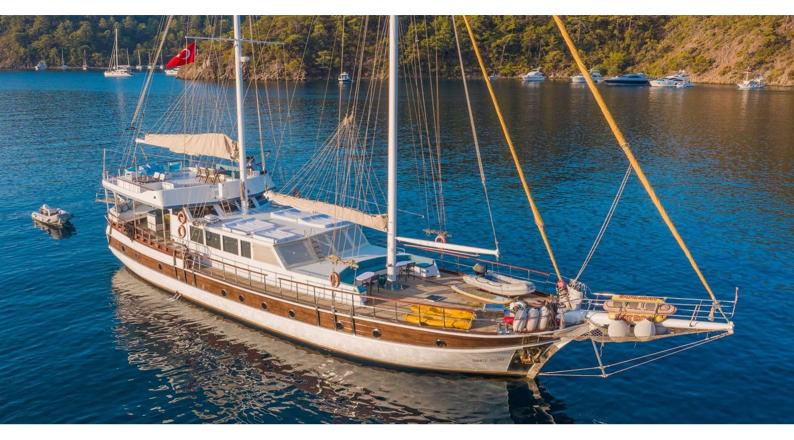

# WHITE SWAN

Yacht Charter Details for 'White Swan', the 32m Superyacht built by Mutlutur Yachting

**SPECIFICATIONS** 

**LENGTH** 32m / 105'

BEAM DRAFT 7.9m / 25'11 3m / 9'10

YEAR REFIT 2004 2019

CRUISING SPEED 10 Knots

### WHITE SWAN YACHT CHARTER

Superyacht WHITE SWAN was built in 2004 by Mutlutur Yachting. She is a 32m / 105' Custom motor/sailer yacht with exterior design by . White Swan offers accommodation for up to 12 guests in 6 cabins with additional room for her crew of 5. She features a variety of amenities to ensure comfortable charter vacations, including, Air Conditioning & WiFi connection on board. She also carries an impressive collection of toys as listed below.