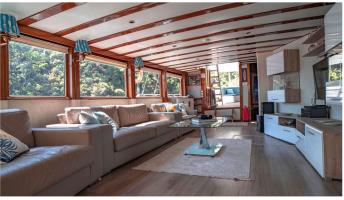

### WHITE SWAN YACHT CHARTER

Superyacht WHITE SWAN was built in 2004 by Mutlutur Yachting. She is a 32m / 105' Custom motor/sailer yacht with exterior design by . White Swan offers accommodation for up to 12 guests in 6 cabins with additional room for her crew of 5. She features a variety of amenities to ensure comfortable charter vacations, including, Air Conditioning & WiFi connection on board. She also carries an impressive collection of toys as listed below.