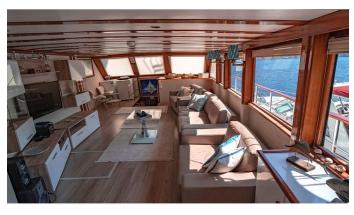

### WHITE SWAN YACHT CHARTER

Superyacht WHITE SWAN was built in 2004 by Mutlutur Yachting. She is a 32m / 105' Custom motor/sailer yacht with exterior design by . White Swan offers accommodation for up to 12 guests in 6 cabins with additional room for her crew of 5. She features a variety of amenities to ensure comfortable charter vacations, including, Air Conditioning & WiFi connection on board. She also carries an impressive collection of toys as listed below.

### WHITE SWAN AMENITIES & TOYS

Wi-Fi

Air Conditioning

**BBQ** 

For a full up-to-date list of leisure facilities or amenities onboard Motor/Sailer Yacht White Swan please contact your Yacht Charter Broker prior to booking your vacation. If there is a particular water toy that you would like, but it is not listed, then it may be possible to rent this equipment for you.