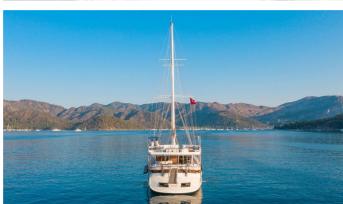

# WHITE SWAN

Yacht Charter Details for 'White Swan', the 32m Superyacht built by Mutlutur Yachting

**SPECIFICATIONS** 

**LENGTH** 32m / 105'

BEAM DRAFT 7.9m / 25'11 3m / 9'10

YEAR REFIT 2004 2019

CRUISING SPEED 10 Knots

### WHITE SWAN YACHT CHARTER

Superyacht WHITE SWAN was built in 2004 by Mutlutur Yachting. She is a 32m / 105' Custom motor/sailer yacht with exterior design by . White Swan offers accommodation for up to 12 guests in 6 cabins with additional room for her crew of 5. She features a variety of amenities to ensure comfortable charter vacations, including, Air Conditioning & WiFi connection on board. She also carries an impressive collection of toys as listed below.