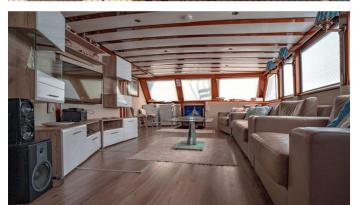

### WHITE SWAN YACHT CHARTER

Superyacht WHITE SWAN was built in 2004 by Mutlutur Yachting. She is a 32m / 105' Custom motor/sailer yacht with exterior design by . White Swan offers accommodation for up to 12 guests in 6 cabins with additional room for her crew of 5. She features a variety of amenities to ensure comfortable charter vacations, including, Air Conditioning & WiFi connection on board. She also carries an impressive collection of toys as listed below.

### WHITE SWAN AMENITIES & TOYS

Wi-Fi

Air Conditioning

**BBQ** 

For a full up-to-date list of leisure facilities or amenities onboard Motor/Sailer Yacht White Swan please contact your Yacht Charter Broker prior to booking your vacation. If there is a particular water toy that you would like, but it is not listed, then it may be possible to rent this equipment for you.