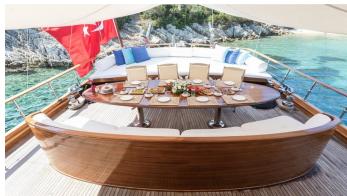

### **GRACE 1 YACHT CHARTER**

Superyacht GRACE 1 was built in 2008 by Bodrum Shipyard. She is a 30m / 98'5 motor/sailer yacht with exterior design by . Grace 1 offers accommodation for up to 12 guests in 6 cabins with additional room for her crew of 5. She features a variety of amenities to ensure comfortable charter vacations, including, Jacuzzi (on deck), Barbeque & Air Conditioning. She also carries an impressive collection of toys as listed below.