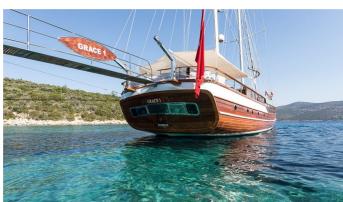

# **GRACE 1**

Yacht Charter Details for 'Grace 1', the 30m Superyacht built by Bodrum Shipyard

**SPECIFICATIONS** 

LENGTH 30m / 98'5

BEAM DRAFT 7.6m / 24<sup>1</sup>11 2m / 6<sup>1</sup>7

REFIT YEAR 2008 2019

### **GRACE 1 YACHT CHARTER**

Superyacht GRACE 1 was built in 2008 by Bodrum Shipyard. She is a 30m / 98'5 motor/sailer yacht with exterior design by . Grace 1 offers accommodation for up to 12 guests in 6 cabins with additional room for her crew of 5. She features a variety of amenities to ensure comfortable charter vacations, including, Jacuzzi (on deck), Barbeque & Air Conditioning. She also carries an impressive collection of toys as listed below.