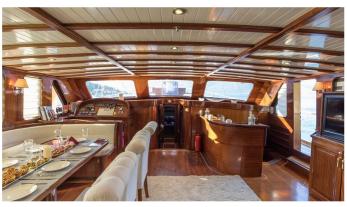

### **GRACE 1 YACHT CHARTER**

Superyacht GRACE 1 was built in 2008 by Bodrum Shipyard. She is a 30m / 98'5 motor/sailer yacht with exterior design by . Grace 1 offers accommodation for up to 12 guests in 6 cabins with additional room for her crew of 5. She features a variety of amenities to ensure comfortable charter vacations, including, Jacuzzi (on deck), Barbeque & Air Conditioning. She also carries an impressive collection of toys as listed below.

#### **GRACE 1 AMENITIES & TOYS**

Jacuzzi

Wi-Fi

Air Conditioning

For a full up-to-date list of leisure facilities or amenities onboard Motor/Sailer Yacht Grace 1 please contact your Yacht Charter Broker prior to booking your vacation. If there is a particular water toy that you would like, but it is not listed, then it may be possible to rent this equipment for you.