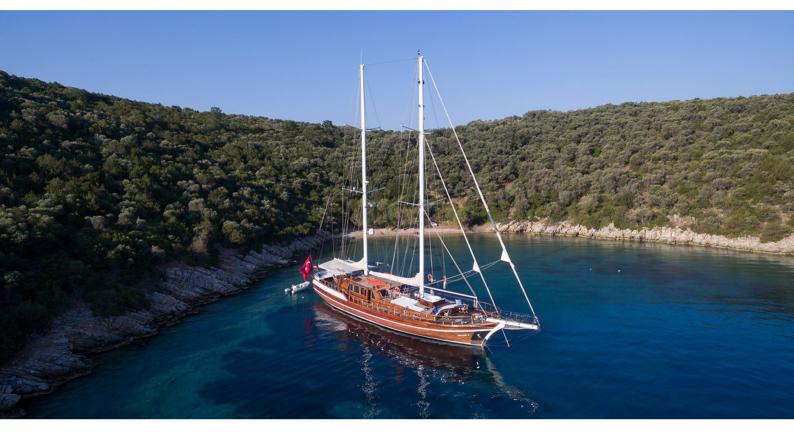

# **GRACE 1**

Yacht Charter Details for 'Grace 1', the 30m Superyacht built by Bodrum Shipyard

**SPECIFICATIONS** 

LENGTH 30m / 98'5

BEAM DRAFT 7.6m / 24<sup>1</sup>11 2m / 6<sup>1</sup>7

REFIT YEAR 2008 2019

### **GRACE 1 YACHT CHARTER**

Superyacht GRACE 1 was built in 2008 by Bodrum Shipyard. She is a 30m / 98'5 motor/sailer yacht with exterior design by . Grace 1 offers accommodation for up to 12 guests in 6 cabins with additional room for her crew of 5. She features a variety of amenities to ensure comfortable charter vacations, including, Jacuzzi (on deck), Barbeque & Air Conditioning. She also carries an impressive collection of toys as listed below.