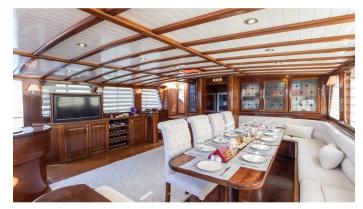

### **GRACE 1 YACHT CHARTER**

Superyacht GRACE 1 was built in 2008 by Bodrum Shipyard. She is a 30m / 98'5 motor/sailer yacht with exterior design by . Grace 1 offers accommodation for up to 12 guests in 6 cabins with additional room for her crew of 5. She features a variety of amenities to ensure comfortable charter vacations, including, Jacuzzi (on deck), Barbeque & Air Conditioning. She also carries an impressive collection of toys as listed below.

#### **GRACE 1 AMENITIES & TOYS**

Jacuzzi

Wi-Fi

Air Conditioning

For a full up-to-date list of leisure facilities or amenities onboard Motor/Sailer Yacht Grace 1 please contact your Yacht Charter Broker prior to booking your vacation. If there is a particular water toy that you would like, but it is not listed, then it may be possible to rent this equipment for you.