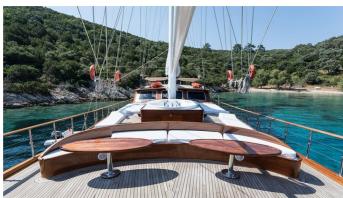

### **GRACE 1 YACHT CHARTER**

Superyacht GRACE 1 was built in 2008 by Bodrum Shipyard. She is a 30m / 98'5 motor/sailer yacht with exterior design by . Grace 1 offers accommodation for up to 12 guests in 6 cabins with additional room for her crew of 5. She features a variety of amenities to ensure comfortable charter vacations, including, Jacuzzi (on deck), Barbeque & Air Conditioning. She also carries an impressive collection of toys as listed below.