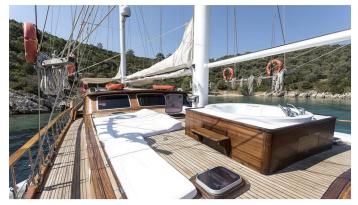

### **GRACE 1 YACHT CHARTER**

Superyacht GRACE 1 was built in 2008 by Bodrum Shipyard. She is a 30m / 98'5 motor/sailer yacht with exterior design by . Grace 1 offers accommodation for up to 12 guests in 6 cabins with additional room for her crew of 5. She features a variety of amenities to ensure comfortable charter vacations, including, Jacuzzi (on deck), Barbeque & Air Conditioning. She also carries an impressive collection of toys as listed below.

#### **GRACE 1 AMENITIES & TOYS**

Jacuzzi

Wi-Fi

Air Conditioning

For a full up-to-date list of leisure facilities or amenities onboard Motor/Sailer Yacht Grace 1 please contact your Yacht Charter Broker prior to booking your vacation. If there is a particular water toy that you would like, but it is not listed, then it may be possible to rent this equipment for you.