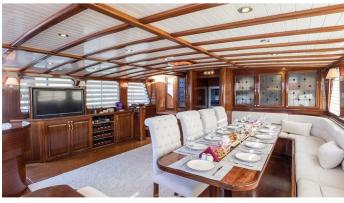

### **GRACE 1 YACHT CHARTER**

Superyacht GRACE 1 was built in 2008 by Bodrum Shipyard. She is a 30m / 98'5 motor/sailer yacht with exterior design by . Grace 1 offers accommodation for up to 12 guests in 6 cabins with additional room for her crew of 5. She features a variety of amenities to ensure comfortable charter vacations, including, Jacuzzi (on deck), Barbeque & Air Conditioning. She also carries an impressive collection of toys as listed below.

#### **GRACE 1 AMENITIES & TOYS**

Jacuzzi

Wi-Fi

Air Conditioning

For a full up-to-date list of leisure facilities or amenities onboard Motor/Sailer Yacht Grace 1 please contact your Yacht Charter Broker prior to booking your vacation. If there is a particular water toy that you would like, but it is not listed, then it may be possible to rent this equipment for you.