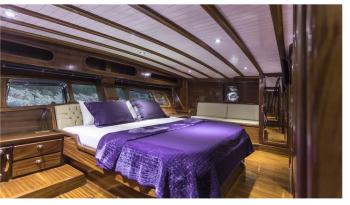

### **GRACE 1 YACHT CHARTER**

Superyacht GRACE 1 was built in 2008 by Bodrum Shipyard. She is a 30m / 98'5 motor/sailer yacht with exterior design by . Grace 1 offers accommodation for up to 12 guests in 6 cabins with additional room for her crew of 5. She features a variety of amenities to ensure comfortable charter vacations, including, Jacuzzi (on deck), Barbeque & Air Conditioning. She also carries an impressive collection of toys as listed below.