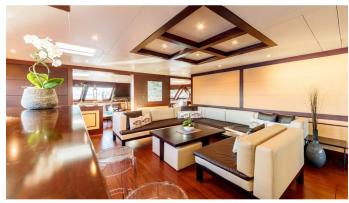

#### **ALLURES YACHT CHARTER**

Superyacht ALLURES was built in 2006 by Compositeworks. She is a 30.51m / 100'1 Custom sail yacht with exterior design by and interior styling by Allures Design Team . Allures offers accommodation for up to 8 guests in 4 cabins with additional room for her crew of 5. She features a variety of amenities to ensure comfortable charter vacations, including, Air Conditioning & WiFi connection on board. She also carries an impressive collection of toys as listed below.

### **ALLURES AMENITIES & TOYS**

Wi-Fi

Air Conditioning

For a full up-to-date list of leisure facilities or amenities onboard Sail Yacht Allures please contact your Yacht Charter Broker prior to booking your vacation. If there is a particular water toy that you would like, but it is not listed, then it may be possible to rent this equipment for you.