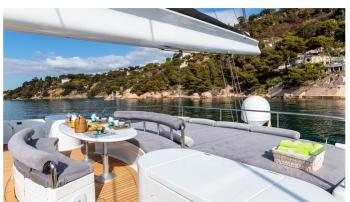

#### **ALLURES YACHT CHARTER**

Superyacht ALLURES was built in 2006 by Compositeworks. She is a 30.51m / 100'1 Custom sail yacht with exterior design by and interior styling by Allures Design Team . Allures offers accommodation for up to 8 guests in 4 cabins with additional room for her crew of 5. She features a variety of amenities to ensure comfortable charter vacations, including, Air Conditioning & WiFi connection on board. She also carries an impressive collection of toys as listed below.

### **ALLURES AMENITIES & TOYS**

Wi-Fi

Air Conditioning

For a full up-to-date list of leisure facilities or amenities onboard Sail Yacht Allures please contact your Yacht Charter Broker prior to booking your vacation. If there is a particular water toy that you would like, but it is not listed, then it may be possible to rent this equipment for you.