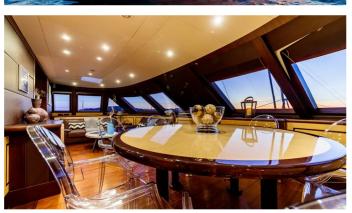

#### **ALLURES YACHT CHARTER**

Superyacht ALLURES was built in 2006 by Compositeworks. She is a 30.51m / 100'1 Custom sail yacht with exterior design by and interior styling by Allures Design Team . Allures offers accommodation for up to 8 guests in 4 cabins with additional room for her crew of 5. She features a variety of amenities to ensure comfortable charter vacations, including, Air Conditioning & WiFi connection on board. She also carries an impressive collection of toys as listed below.

### **ALLURES AMENITIES & TOYS**

Wi-Fi

Air Conditioning

For a full up-to-date list of leisure facilities or amenities onboard Sail Yacht Allures please contact your Yacht Charter Broker prior to booking your vacation. If there is a particular water toy that you would like, but it is not listed, then it may be possible to rent this equipment for you.