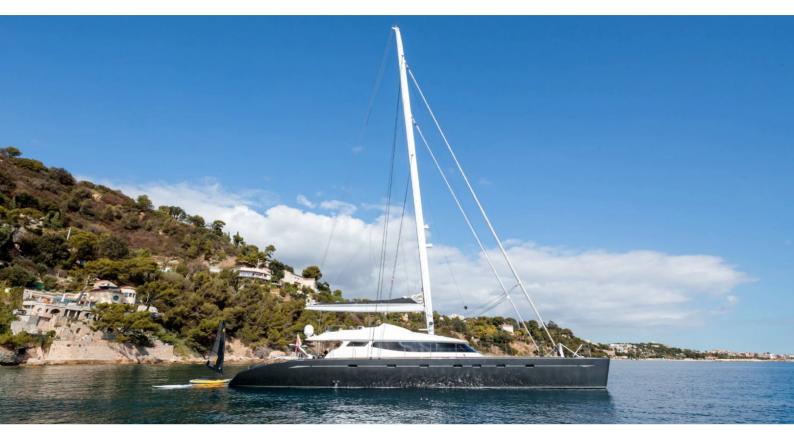

# **ALLURES**

Yacht Charter Details for 'Allures', the 30.51m Superyacht built by Compositeworks

**SPECIFICATIONS** 

LENGTH

30.51m / 100'1

BEAM DRAFT 13.05m / 42'10 4.1m / 13'5

YEAR REFIT 2006 2016

CRUISING SPEED 12 Knots **ACCOMMODATION** 

#### **ALLURES YACHT CHARTER**

Superyacht ALLURES was built in 2006 by Compositeworks. She is a 30.51m / 100'1 Custom sail yacht with exterior design by and interior styling by Allures Design Team . Allures offers accommodation for up to 8 guests in 4 cabins with additional room for her crew of 5. She features a variety of amenities to ensure comfortable charter vacations, including, Air Conditioning & WiFi connection on board. She also carries an impressive collection of toys as listed below.