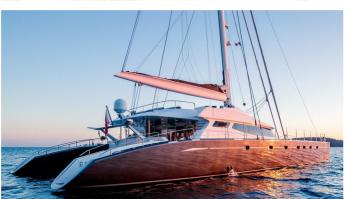

# **ALLURES**

Yacht Charter Details for 'Allures', the 30.51m Superyacht built by Compositeworks

**SPECIFICATIONS** 

LENGTH

30.51m / 100'1

BEAM DRAFT 13.05m / 42'10 4.1m / 13'5

YEAR REFIT 2006 2016

CRUISING SPEED 12 Knots **ACCOMMODATION** 

#### **ALLURES YACHT CHARTER**

Superyacht ALLURES was built in 2006 by Compositeworks. She is a 30.51m / 100'1 Custom sail yacht with exterior design by and interior styling by Allures Design Team . Allures offers accommodation for up to 8 guests in 4 cabins with additional room for her crew of 5. She features a variety of amenities to ensure comfortable charter vacations, including, Air Conditioning & WiFi connection on board. She also carries an impressive collection of toys as listed below.