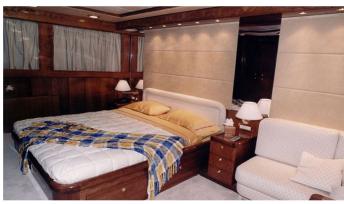

# WHITE KNIGHT

Yacht Charter Details for 'White Knight', the 46.3m Superyacht built by Astillero Jorge R Chediek

## **SPECIFICATIONS**

LENGTH

46.3m / 151'11

BEAM DRAFT 7.3m / 23'11 2.4m / 7'10

**YEAR REFIT** 1985 2013

**CRUISING SPEED** 

14 Knots

#### **ACCOMMODATION**

GUESTS CABINS CREW

2 8 10

## CABIN CONFIGURATION

1 Master2 VIP1 Double4 Twin

2 Pullman

# **CHARTER RATES**

Details correct as of 14 May, 2024

FOR MORE INFORMATION:



or SCAN QR CODE



















MORE PHOTOS, VIDEO OR INTERACTIVE DECK PLANS:



**CLICK HERE** 



## WHITE KNIGHT YACHT CHARTER

Superyacht WHITE KNIGHT was built in 1985 by Astillero Jorge R Chediek. She is a 46.3m / 151'11 motor yacht with exterior design by Astillero Jorge R Chediek. White Knight offers accommodation for up to 12 guests in 8 cabins with additional room for her crew of 10. She features a variety of amenities to ensure comfortable charter vacations. She also carries an impressive collection of toys as listed below.

## WHITE KNIGHT AMENITIES & TOYS

For a full up-to-date list of leisure facilities or amenities onboard Motor Yacht White Knight please contact your Yacht Charter Broker prior to booking your vacation. If there is a particular water toy that you would like, but it is not listed, then