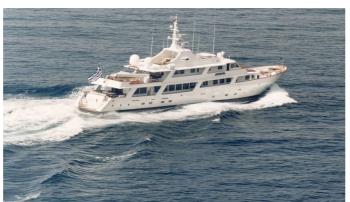

# WHITE KNIGHT

Yacht Charter Details for 'White Knight', the 46.3m Superyacht built by Astillero Jorge R Chediek

## WHITE KNIGHT YACHT CHARTER

Superyacht WHITE KNIGHT was built in 1985 by Astillero Jorge R Chediek. She is a 46.3m / 151'11 motor yacht with exterior design by Astillero Jorge R Chediek. White Knight offers accommodation for up to 12 guests in 8 cabins with additional room for her crew of 10. She features a variety of amenities to ensure comfortable charter vacations. She also carries an impressive collection of toys as listed below.