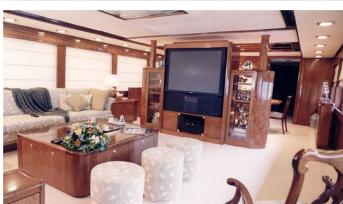

## WHITE KNIGHT YACHT CHARTER

Superyacht WHITE KNIGHT was built in 1985 by Astillero Jorge R Chediek. She is a 46.3m / 151'11 motor yacht with exterior design by Astillero Jorge R Chediek. White Knight offers accommodation for up to 12 guests in 8 cabins with additional room for her crew of 10. She features a variety of amenities to ensure comfortable charter vacations. She also carries an impressive collection of toys as listed below.