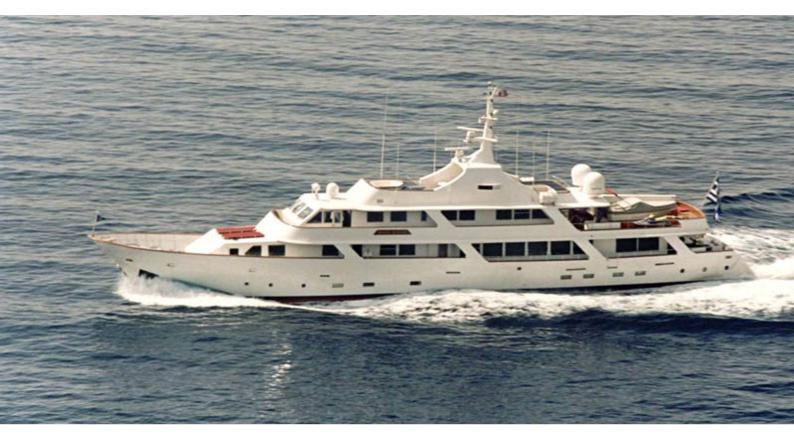

# WHITE KNIGHT

Yacht Charter Details for 'White Knight', the 46.3m Superyacht built by Astillero Jorge R Chediek

## WHITE KNIGHT YACHT CHARTER

Superyacht WHITE KNIGHT was built in 1985 by Astillero Jorge R Chediek. She is a 46.3m / 151'11 motor yacht with exterior design by Astillero Jorge R Chediek. White Knight offers accommodation for up to 12 guests in 8 cabins with additional room for her crew of 10. She features a variety of amenities to ensure comfortable charter vacations. She also carries an impressive collection of toys as listed below.