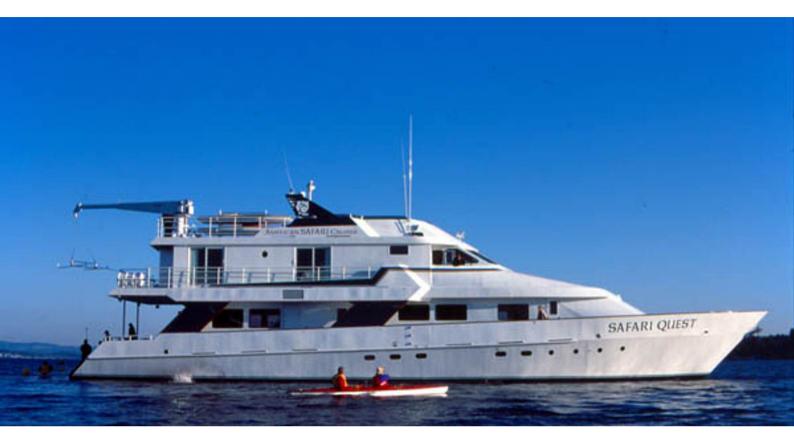

# SAFARI QUEST

Yacht Charter Details for 'Safari Quest', the 36.58m Superyacht built by Shear Yachts

# SAFARI QUEST YACHT CHARTER

Superyacht SAFARI QUEST was built in 1992 by Shear Yachts. She is a 36.58m / 120' motor yacht with exterior design by Bell Design Group and interior styling by Bell Design Group . Safari Quest offers accommodation for up to 22 guests in 11 cabins with additional room for her crew of 9. She features a variety of amenities to ensure comfortable charter vacations, including, Air Conditioning & Deck Jacuzzi. She also carries an impressive collection of toys as listed below.