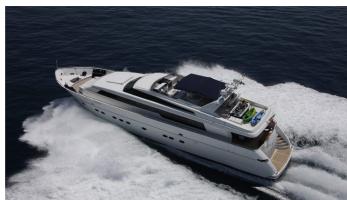

# **THALASSA**

Yacht Charter Details for 'Thalassa', the 27.1m Superyacht built by Sanlorenzo

**SPECIFICATIONS** 

LENGTH

27.1m / 88'11

BEAM DRAFT 6.75m / 22'2 1.5m / 4'11

YEAR REFIT 2000 2009

CRUISING SPEED 19 Knots **ACCOMMODATION** 

## THALASSA YACHT CHARTER

Superyacht THALASSA was built in 2000 by Sanlorenzo. She is a 27.1m / 88'11 SL88 motor yacht with exterior design by . Thalassa offers accommodation for up to 8 guests in 4 cabins with additional room for her crew of 4. She features a variety of amenities to ensure comfortable charter vacations, including Air Conditioning. She also carries an impressive collection of toys as listed below.