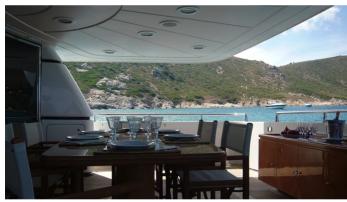

## THALASSA YACHT CHARTER

Superyacht THALASSA was built in 2000 by Sanlorenzo. She is a 27.1m / 88'11 SL88 motor yacht with exterior design by . Thalassa offers accommodation for up to 8 guests in 4 cabins with additional room for her crew of 4. She features a variety of amenities to ensure comfortable charter vacations, including Air Conditioning. She also carries an impressive collection of toys as listed below.