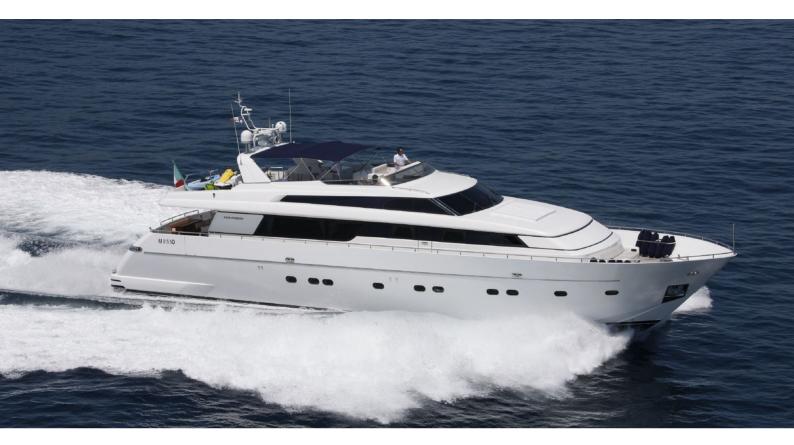

# **THALASSA**

Yacht Charter Details for 'Thalassa', the 27.1m Superyacht built by Sanlorenzo

**SPECIFICATIONS** 

LENGTH

27.1m / 88'11

BEAM DRAFT 6.75m / 22'2 1.5m / 4'11

YEAR REFIT 2000 2009

CRUISING SPEED 19 Knots **ACCOMMODATION** 

## THALASSA YACHT CHARTER

Superyacht THALASSA was built in 2000 by Sanlorenzo. She is a 27.1m / 88'11 SL88 motor yacht with exterior design by . Thalassa offers accommodation for up to 8 guests in 4 cabins with additional room for her crew of 4. She features a variety of amenities to ensure comfortable charter vacations, including Air Conditioning. She also carries an impressive collection of toys as listed below.