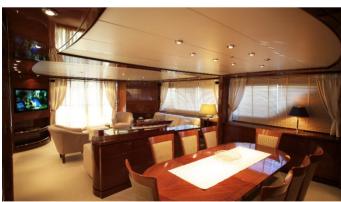

## THALASSA YACHT CHARTER

Superyacht THALASSA was built in 2000 by Sanlorenzo. She is a 27.1m / 88'11 SL88 motor yacht with exterior design by . Thalassa offers accommodation for up to 8 guests in 4 cabins with additional room for her crew of 4. She features a variety of amenities to ensure comfortable charter vacations, including Air Conditioning. She also carries an impressive collection of toys as listed below.