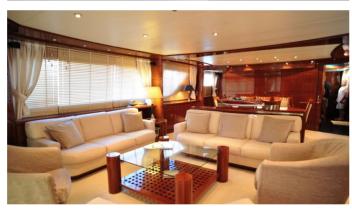

## THALASSA YACHT CHARTER

Superyacht THALASSA was built in 2000 by Sanlorenzo. She is a 27.1m / 88'11 SL88 motor yacht with exterior design by . Thalassa offers accommodation for up to 8 guests in 4 cabins with additional room for her crew of 4. She features a variety of amenities to ensure comfortable charter vacations, including Air Conditioning. She also carries an impressive collection of toys as listed below.