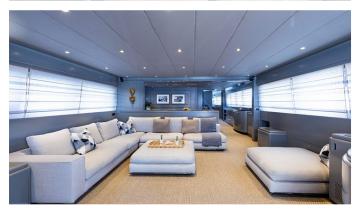

### TALILA YACHT CHARTER

Superyacht TALILA was built in 2000 by Mondo Marine. She is a 29.01m / 95'2 Custom motor yacht with exterior design by Aldo Cichero and interior styling by Aldo Cichero. Talila offers accommodation for up to 10 guests in 4 cabins with additional room for her crew of 4. She features a variety of amenities to ensure comfortable charter vacations, including, Air Conditioning & WiFi connection on board. She also carries an impressive collection of toys as listed below.

### **TALILA AMENITIES & TOYS**

Wi-Fi

**Ipod Docking** 

Air Conditioning

Satellite TV

For a full up-to-date list of leisure facilities or amenities onboard Motor Yacht Talila please contact your Yacht Charter Broker prior to booking your vacation. If there is a particular water toy that you would like, but it is not listed, then it may be possible to rent this equipment for you.