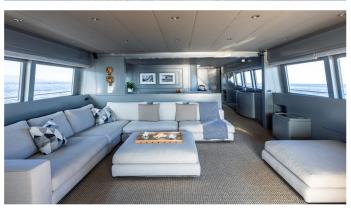

### TALILA YACHT CHARTER

Superyacht TALILA was built in 2000 by Mondo Marine. She is a 29.01m / 95'2 Custom motor yacht with exterior design by Aldo Cichero and interior styling by Aldo Cichero. Talila offers accommodation for up to 10 guests in 4 cabins with additional room for her crew of 4. She features a variety of amenities to ensure comfortable charter vacations, including, Air Conditioning & WiFi connection on board. She also carries an impressive collection of toys as listed below.

### **TALILA AMENITIES & TOYS**

Wi-Fi

**Ipod Docking** 

Air Conditioning

Satellite TV

For a full up-to-date list of leisure facilities or amenities onboard Motor Yacht Talila please contact your Yacht Charter Broker prior to booking your vacation. If there is a particular water toy that you would like, but it is not listed, then it may be possible to rent this equipment for you.