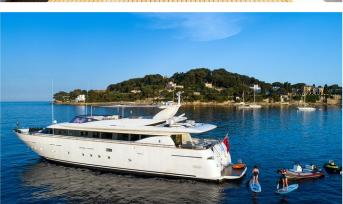

# **TALILA**

Yacht Charter Details for 'Talila', the 29.01m Superyacht built by Mondo Marine

**SPECIFICATIONS** 

LENGTH

29.01m / 95'2

BEAM DRAFT

6.7m / 22' 3.2m / 10'6

YEAR REFIT

### TALILA YACHT CHARTER

Superyacht TALILA was built in 2000 by Mondo Marine. She is a 29.01m / 95'2 Custom motor yacht with exterior design by Aldo Cichero and interior styling by Aldo Cichero. Talila offers accommodation for up to 10 guests in 4 cabins with additional room for her crew of 4. She features a variety of amenities to ensure comfortable charter vacations, including, Air Conditioning & WiFi connection on board. She also carries an impressive collection of toys as listed below.