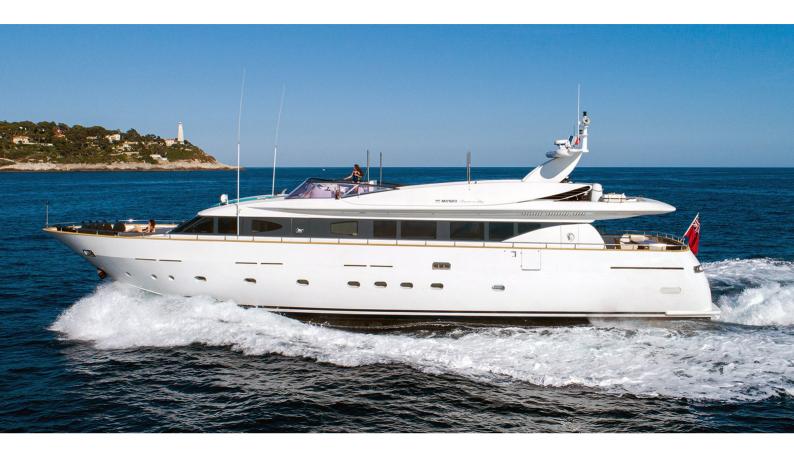

# **TALILA**

Yacht Charter Details for 'Talila', the 29.01m Superyacht built by Mondo Marine

**SPECIFICATIONS** 

LENGTH

29.01m / 95'2

BEAM DRAFT

6.7m / 22' 3.2m / 10'6

YEAR REFIT

### TALILA YACHT CHARTER

Superyacht TALILA was built in 2000 by Mondo Marine. She is a 29.01m / 95'2 Custom motor yacht with exterior design by Aldo Cichero and interior styling by Aldo Cichero. Talila offers accommodation for up to 10 guests in 4 cabins with additional room for her crew of 4. She features a variety of amenities to ensure comfortable charter vacations, including, Air Conditioning & WiFi connection on board. She also carries an impressive collection of toys as listed below.