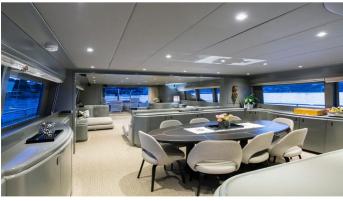

### TALILA YACHT CHARTER

Superyacht TALILA was built in 2000 by Mondo Marine. She is a 29.01m / 95'2 Custom motor yacht with exterior design by Aldo Cichero and interior styling by Aldo Cichero. Talila offers accommodation for up to 10 guests in 4 cabins with additional room for her crew of 4. She features a variety of amenities to ensure comfortable charter vacations, including, Air Conditioning & WiFi connection on board. She also carries an impressive collection of toys as listed below.

### **TALILA AMENITIES & TOYS**

Wi-Fi

**Ipod Docking** 

Air Conditioning

Satellite TV

For a full up-to-date list of leisure facilities or amenities onboard Motor Yacht Talila please contact your Yacht Charter Broker prior to booking your vacation. If there is a particular water toy that you would like, but it is not listed, then it may be possible to rent this equipment for you.