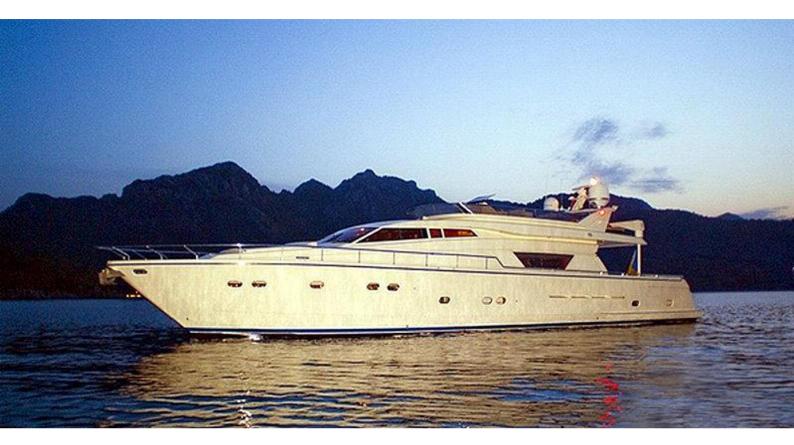

# **SPLENDIDO**

Yacht Charter Details for 'Splendido', the 25m Superyacht built by Ferretti Yachts

## SPLENDIDO YACHT CHARTER

Superyacht SPLENDIDO was built in 1999 by Ferretti Yachts. She is a 25m / 82' Ferretti 80 motor yacht with exterior design by Ferretti Yachts and interior styling by Zuccon. Splendido offers accommodation for up to 8 guests in 4 cabins with additional room for her crew of 4. She features a variety of amenities to ensure comfortable charter vacations, including, Air Conditioning & WiFi connection on board. She also carries an impressive collection of toys as listed below.