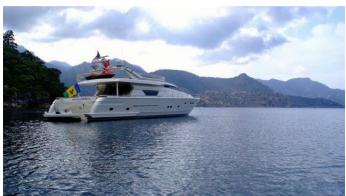

# **SPLENDIDO**

Yacht Charter Details for 'Splendido', the 25m Superyacht built by Ferretti Yachts

## SPLENDIDO YACHT CHARTER

Superyacht SPLENDIDO was built in 1999 by Ferretti Yachts. She is a 25m / 82' Ferretti 80 motor yacht with exterior design by Ferretti Yachts and interior styling by Zuccon. Splendido offers accommodation for up to 8 guests in 4 cabins with additional room for her crew of 4. She features a variety of amenities to ensure comfortable charter vacations, including, Air Conditioning & WiFi connection on board. She also carries an impressive collection of toys as listed below.