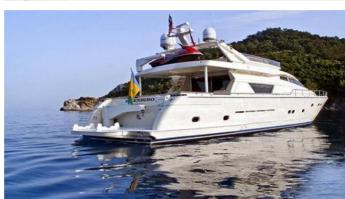

# **SPLENDIDO**

Yacht Charter Details for 'Splendido', the 25m Superyacht built by Ferretti Yachts

## SPLENDIDO YACHT CHARTER

Superyacht SPLENDIDO was built in 1999 by Ferretti Yachts. She is a 25m / 82' Ferretti 80 motor yacht with exterior design by Ferretti Yachts and interior styling by Zuccon. Splendido offers accommodation for up to 8 guests in 4 cabins with additional room for her crew of 4. She features a variety of amenities to ensure comfortable charter vacations, including, Air Conditioning & WiFi connection on board. She also carries an impressive collection of toys as listed below.