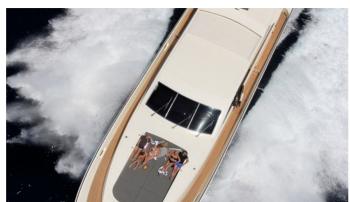

#### MOON GLIDER YACHT CHARTER

Superyacht MOON GLIDER was built in 2003 by Leopard. She is a 27m / 88'7 Leopard 27 motor yacht with exterior design by Paolo Caliari. Moon Glider offers accommodation for up to 7 guests in 3 cabins with additional room for her crew of 3. She features a variety of amenities to ensure comfortable charter vacations, including, Air Conditioning & WiFi connection on board. She also carries an impressive collection of toys as listed below.