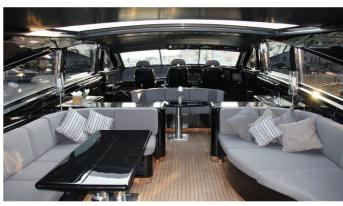

#### MOON GLIDER YACHT CHARTER

Superyacht MOON GLIDER was built in 2003 by Leopard. She is a 27m / 88'7 Leopard 27 motor yacht with exterior design by Paolo Caliari. Moon Glider offers accommodation for up to 7 guests in 3 cabins with additional room for her crew of 3. She features a variety of amenities to ensure comfortable charter vacations, including, Air Conditioning & WiFi connection on board. She also carries an impressive collection of toys as listed below.