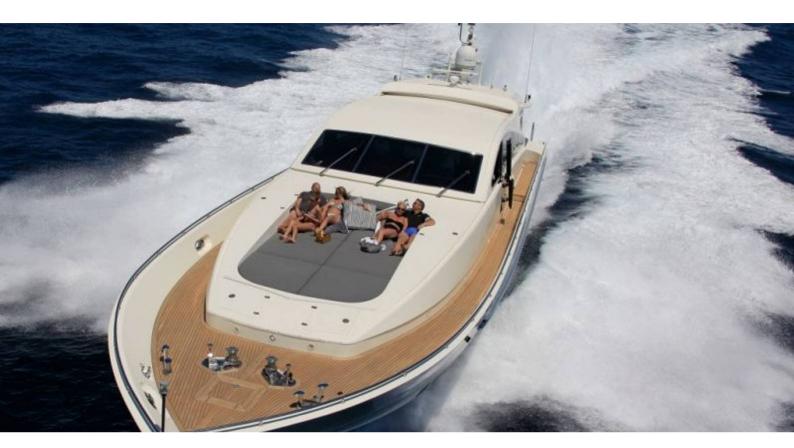

# MOON GLIDER

Yacht Charter Details for 'Moon Glider', the 27m Superyacht built by Leopard

#### MOON GLIDER YACHT CHARTER

Superyacht MOON GLIDER was built in 2003 by Leopard. She is a 27m / 88'7 Leopard 27 motor yacht with exterior design by Paolo Caliari. Moon Glider offers accommodation for up to 7 guests in 3 cabins with additional room for her crew of 3. She features a variety of amenities to ensure comfortable charter vacations, including, Air Conditioning & WiFi connection on board. She also carries an impressive collection of toys as listed below.