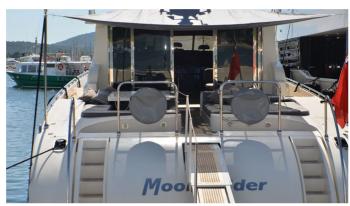

#### MOON GLIDER YACHT CHARTER

Superyacht MOON GLIDER was built in 2003 by Leopard. She is a 27m / 88'7 Leopard 27 motor yacht with exterior design by Paolo Caliari. Moon Glider offers accommodation for up to 7 guests in 3 cabins with additional room for her crew of 3. She features a variety of amenities to ensure comfortable charter vacations, including, Air Conditioning & WiFi connection on board. She also carries an impressive collection of toys as listed below.