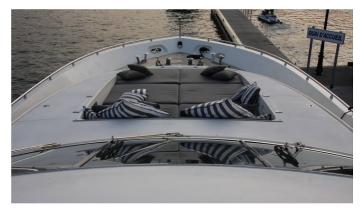

#### MOON GLIDER YACHT CHARTER

Superyacht MOON GLIDER was built in 2003 by Leopard. She is a 27m / 88'7 Leopard 27 motor yacht with exterior design by Paolo Caliari. Moon Glider offers accommodation for up to 7 guests in 3 cabins with additional room for her crew of 3. She features a variety of amenities to ensure comfortable charter vacations, including, Air Conditioning & WiFi connection on board. She also carries an impressive collection of toys as listed below.