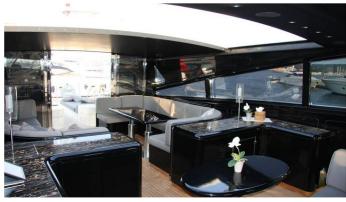

#### MOON GLIDER YACHT CHARTER

Superyacht MOON GLIDER was built in 2003 by Leopard. She is a 27m / 88'7 Leopard 27 motor yacht with exterior design by Paolo Caliari. Moon Glider offers accommodation for up to 7 guests in 3 cabins with additional room for her crew of 3. She features a variety of amenities to ensure comfortable charter vacations, including, Air Conditioning & WiFi connection on board. She also carries an impressive collection of toys as listed below.