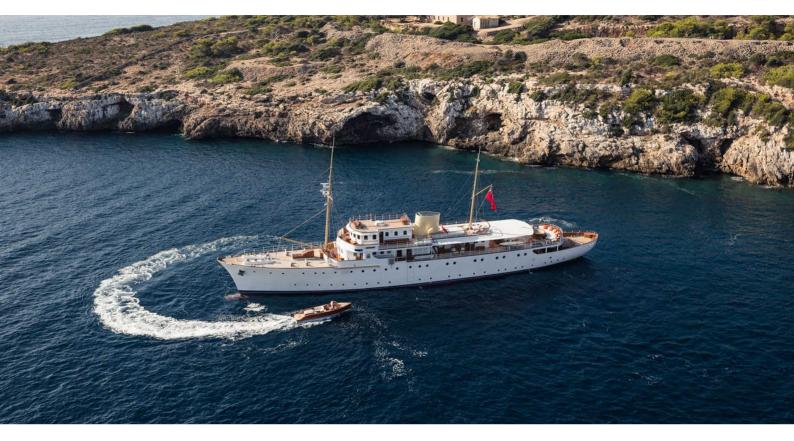

# **SHEMARA**

Yacht Charter Details for 'Shemara', the 64.7m Superyacht built by Vosper Thornycroft

**SPECIFICATIONS** 

LENGTH

64.7m / 212'3

BEAM DRAFT 9.24m / 30'4 3.96m / 13'

YEAR REFIT 1938 2014

CRUISING SPEED

### SHEMARA YACHT CHARTER

Superyacht SHEMARA was built in 1938 by Vosper Thornycroft. She is a 64.7m / 212'3 Custom motor yacht with exterior design by Design Unlimited and interior styling by Design Unlimited . Shemara offers accommodation for up to 12 guests in 6 cabins with additional room for her crew of 16. She features a variety of amenities to ensure comfortable charter vacations. She also carries an impressive collection of toys as listed below.