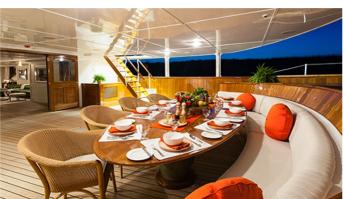

### SHEMARA YACHT CHARTER

Superyacht SHEMARA was built in 1938 by Vosper Thornycroft. She is a 64.7m / 212'3 Custom motor yacht with exterior design by Design Unlimited and interior styling by Design Unlimited . Shemara offers accommodation for up to 12 guests in 6 cabins with additional room for her crew of 16. She features a variety of amenities to ensure comfortable charter vacations. She also carries an impressive collection of toys as listed below.

#### SHEMARA AMENITIES & TOYS

For a full up-to-date list of leisure facilities or amenities onboard Motor Yacht Shemara please contact your Yacht Charter Broker prior to booking your vacation. If there is a particular water toy that you would like, but it is not listed, then it may be possible to rent this equipment for you.