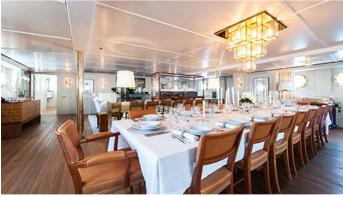

### SHEMARA YACHT CHARTER

Superyacht SHEMARA was built in 1938 by Vosper Thornycroft. She is a 64.7m / 212'3 Custom motor yacht with exterior design by Design Unlimited and interior styling by Design Unlimited . Shemara offers accommodation for up to 12 guests in 6 cabins with additional room for her crew of 16. She features a variety of amenities to ensure comfortable charter vacations. She also carries an impressive collection of toys as listed below.

#### SHEMARA AMENITIES & TOYS

For a full up-to-date list of leisure facilities or amenities onboard Motor Yacht Shemara please contact your Yacht Charter Broker prior to booking your vacation. If there is a particular water toy that you would like, but it is not listed, then it may be possible to rent this equipment for you.