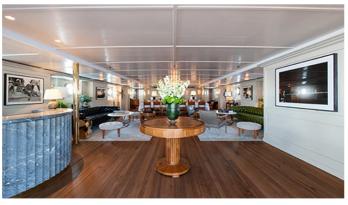

### SHEMARA YACHT CHARTER

Superyacht SHEMARA was built in 1938 by Vosper Thornycroft. She is a 64.7m / 212'3 Custom motor yacht with exterior design by Design Unlimited and interior styling by Design Unlimited . Shemara offers accommodation for up to 12 guests in 6 cabins with additional room for her crew of 16. She features a variety of amenities to ensure comfortable charter vacations. She also carries an impressive collection of toys as listed below.