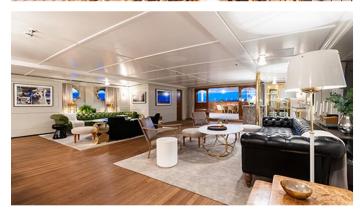

### SHEMARA YACHT CHARTER

Superyacht SHEMARA was built in 1938 by Vosper Thornycroft. She is a 64.7m / 212'3 Custom motor yacht with exterior design by Design Unlimited and interior styling by Design Unlimited . Shemara offers accommodation for up to 12 guests in 6 cabins with additional room for her crew of 16. She features a variety of amenities to ensure comfortable charter vacations. She also carries an impressive collection of toys as listed below.

#### SHEMARA AMENITIES & TOYS

For a full up-to-date list of leisure facilities or amenities onboard Motor Yacht Shemara please contact your Yacht Charter Broker prior to booking your vacation. If there is a particular water toy that you would like, but it is not listed, then it may be possible to rent this equipment for you.