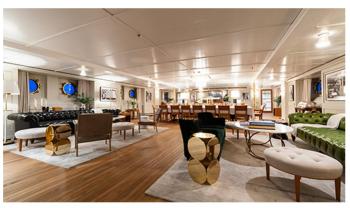

### SHEMARA YACHT CHARTER

Superyacht SHEMARA was built in 1938 by Vosper Thornycroft. She is a 64.7m / 212'3 Custom motor yacht with exterior design by Design Unlimited and interior styling by Design Unlimited . Shemara offers accommodation for up to 12 guests in 6 cabins with additional room for her crew of 16. She features a variety of amenities to ensure comfortable charter vacations. She also carries an impressive collection of toys as listed below.

#### SHEMARA AMENITIES & TOYS

For a full up-to-date list of leisure facilities or amenities onboard Motor Yacht Shemara please contact your Yacht Charter Broker prior to booking your vacation. If there is a particular water toy that you would like, but it is not listed, then it may be possible to rent this equipment for you.