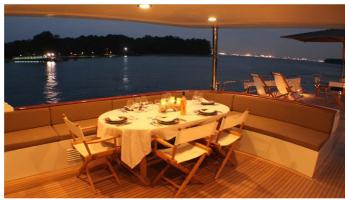

## NYMPHAEA YACHT CHARTER

Superyacht NYMPHAEA was built in 1984 by Broward. She is a 33m / 108'3 motor yacht with exterior design by Broward. Nymphaea offers accommodation for up to 7 guests in 3 cabins with additional room for her crew of 3. She features a variety of amenities to ensure comfortable charter vacations. She also carries an impressive collection of toys as listed below.