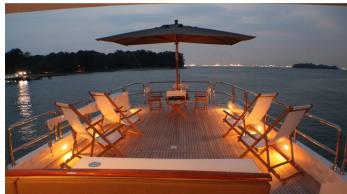

## NYMPHAEA YACHT CHARTER

Superyacht NYMPHAEA was built in 1984 by Broward. She is a 33m / 108'3 motor yacht with exterior design by Broward. Nymphaea offers accommodation for up to 7 guests in 3 cabins with additional room for her crew of 3. She features a variety of amenities to ensure comfortable charter vacations. She also carries an impressive collection of toys as listed below.

#### NYMPHAEA AMENITIES & TOYS

**Ipod Docking** 

At-Anchor Stabilizers

Air Conditioning

Satellite TV

For a full up-to-date list of leisure facilities or amenities onboard Motor Yacht Nymphaea please contact your Yacht Charter Broker prior to booking your vacation. If there is a particular water toy that you would like, but it is not listed, then it may be possible to rent this equipment for you.