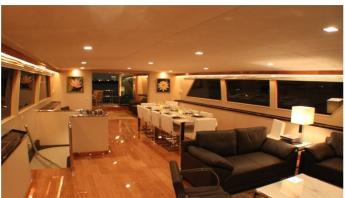

## NYMPHAEA YACHT CHARTER

Superyacht NYMPHAEA was built in 1984 by Broward. She is a 33m / 108'3 motor yacht with exterior design by Broward. Nymphaea offers accommodation for up to 7 guests in 3 cabins with additional room for her crew of 3. She features a variety of amenities to ensure comfortable charter vacations. She also carries an impressive collection of toys as listed below.

#### NYMPHAEA AMENITIES & TOYS

**Ipod Docking** 

At-Anchor Stabilizers

Air Conditioning

Satellite TV

For a full up-to-date list of leisure facilities or amenities onboard Motor Yacht Nymphaea please contact your Yacht Charter Broker prior to booking your vacation. If there is a particular water toy that you would like, but it is not listed, then it may be possible to rent this equipment for you.