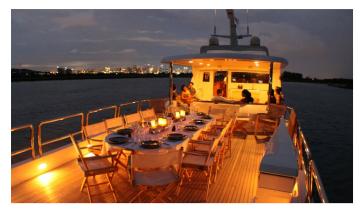

## NYMPHAEA YACHT CHARTER

Superyacht NYMPHAEA was built in 1984 by Broward. She is a 33m / 108'3 motor yacht with exterior design by Broward. Nymphaea offers accommodation for up to 7 guests in 3 cabins with additional room for her crew of 3. She features a variety of amenities to ensure comfortable charter vacations. She also carries an impressive collection of toys as listed below.

#### NYMPHAEA AMENITIES & TOYS

**Ipod Docking** 

At-Anchor Stabilizers

Air Conditioning

Satellite TV

For a full up-to-date list of leisure facilities or amenities onboard Motor Yacht Nymphaea please contact your Yacht Charter Broker prior to booking your vacation. If there is a particular water toy that you would like, but it is not listed, then it may be possible to rent this equipment for you.