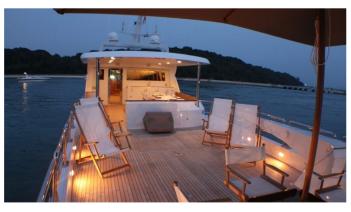

## NYMPHAEA YACHT CHARTER

Superyacht NYMPHAEA was built in 1984 by Broward. She is a 33m / 108'3 motor yacht with exterior design by Broward. Nymphaea offers accommodation for up to 7 guests in 3 cabins with additional room for her crew of 3. She features a variety of amenities to ensure comfortable charter vacations. She also carries an impressive collection of toys as listed below.