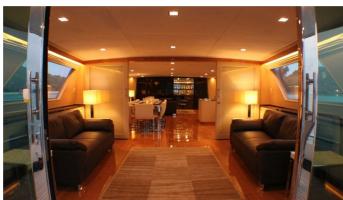

## NYMPHAEA YACHT CHARTER

Superyacht NYMPHAEA was built in 1984 by Broward. She is a 33m / 108'3 motor yacht with exterior design by Broward. Nymphaea offers accommodation for up to 7 guests in 3 cabins with additional room for her crew of 3. She features a variety of amenities to ensure comfortable charter vacations. She also carries an impressive collection of toys as listed below.