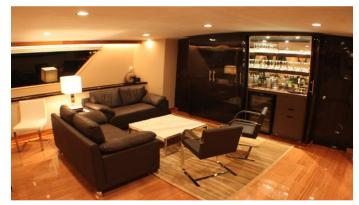

## NYMPHAEA YACHT CHARTER

Superyacht NYMPHAEA was built in 1984 by Broward. She is a 33m / 108'3 motor yacht with exterior design by Broward. Nymphaea offers accommodation for up to 7 guests in 3 cabins with additional room for her crew of 3. She features a variety of amenities to ensure comfortable charter vacations. She also carries an impressive collection of toys as listed below.