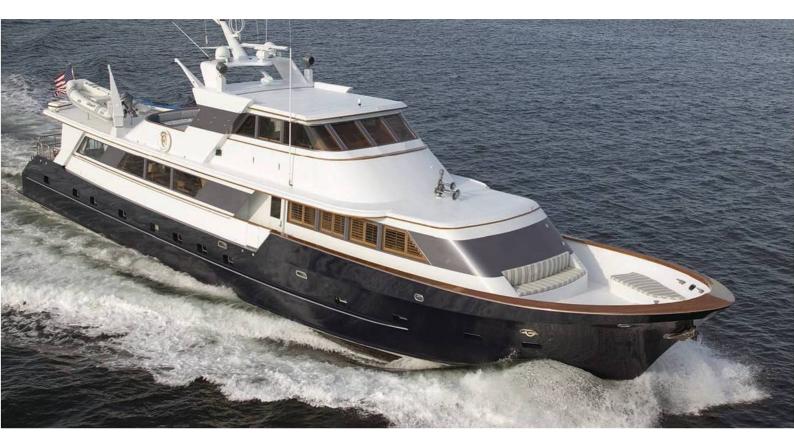

# NYMPHAEA

Yacht Charter Details for 'Nymphaea', the 33m Superyacht built by Broward

## NYMPHAEA YACHT CHARTER

Superyacht NYMPHAEA was built in 1984 by Broward. She is a 33m / 108'3 motor yacht with exterior design by Broward. Nymphaea offers accommodation for up to 7 guests in 3 cabins with additional room for her crew of 3. She features a variety of amenities to ensure comfortable charter vacations. She also carries an impressive collection of toys as listed below.