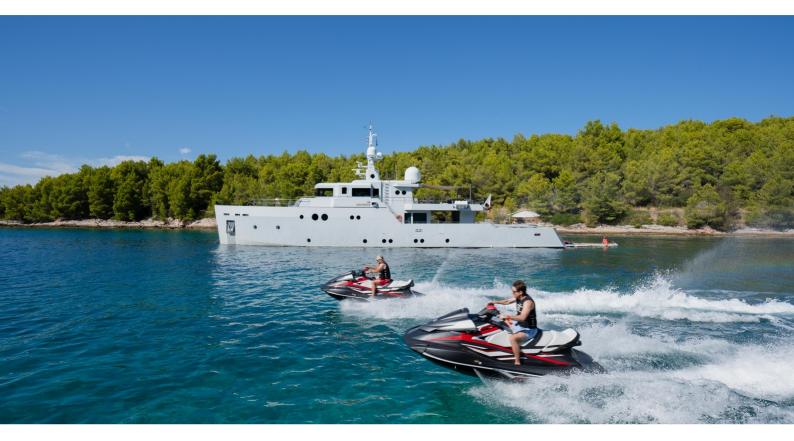

#### PREFERENCE 19 YACHT CHARTER

Superyacht PREFERENCE 19 was built in 2011 by Tansu. She is a 36.4m / 119'5 Custom motor yacht with exterior design by Tansu and interior styling by Tansu . Preference 19 offers accommodation for up to 10 guests in 5 cabins with additional room for her crew of 7. She features a variety of amenities to ensure comfortable charter vacations, including, Air Conditioning & WiFi connection on board. She also carries an impressive collection of toys as listed below.

#### PREFERENCE 19 AMENITIES & TOYS

Wi-Fi

Air Conditioning

Satellite TV

Golf

For a full up-to-date list of leisure facilities or amenities onboard Motor Yacht Preference 19 please contact your Yacht Charter Broker prior to booking your vacation. If there is a particular water toy that you would like, but it is not listed, then it may be possible to rent this equipment for you.