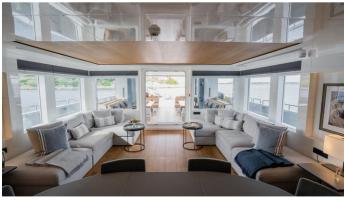

#### PREFERENCE 19 YACHT CHARTER

Superyacht PREFERENCE 19 was built in 2011 by Tansu. She is a 36.4m / 119'5 Custom motor yacht with exterior design by Tansu and interior styling by Tansu . Preference 19 offers accommodation for up to 10 guests in 5 cabins with additional room for her crew of 7. She features a variety of amenities to ensure comfortable charter vacations, including, Air Conditioning & WiFi connection on board. She also carries an impressive collection of toys as listed below.