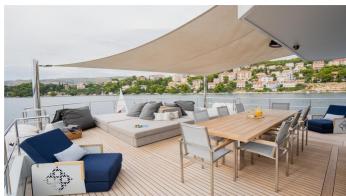

#### PREFERENCE 19 YACHT CHARTER

Superyacht PREFERENCE 19 was built in 2011 by Tansu. She is a 36.4m / 119'5 Custom motor yacht with exterior design by Tansu and interior styling by Tansu . Preference 19 offers accommodation for up to 10 guests in 5 cabins with additional room for her crew of 7. She features a variety of amenities to ensure comfortable charter vacations, including, Air Conditioning & WiFi connection on board. She also carries an impressive collection of toys as listed below.