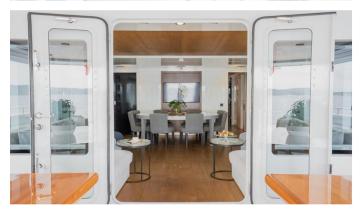

#### PREFERENCE 19 YACHT CHARTER

Superyacht PREFERENCE 19 was built in 2011 by Tansu. She is a 36.4m / 119'5 Custom motor yacht with exterior design by Tansu and interior styling by Tansu . Preference 19 offers accommodation for up to 10 guests in 5 cabins with additional room for her crew of 7. She features a variety of amenities to ensure comfortable charter vacations, including, Air Conditioning & WiFi connection on board. She also carries an impressive collection of toys as listed below.