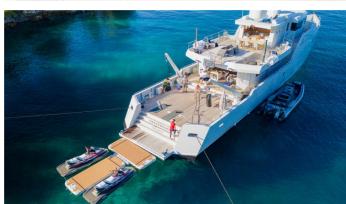

# PREFERENCE 19

Yacht Charter Details for 'Preference 19', the 36.4m Superyacht built by Tansu

**SPECIFICATIONS** 

LENGTH

36.4m / 119'5

BEAM DRAFT 7.2m / 23'7 2.2m / 7'3

YEAR REFIT 2011

CRUISING SPEED 14 Knots **ACCOMMODATION** 

#### PREFERENCE 19 YACHT CHARTER

Superyacht PREFERENCE 19 was built in 2011 by Tansu. She is a 36.4m / 119'5 Custom motor yacht with exterior design by Tansu and interior styling by Tansu . Preference 19 offers accommodation for up to 10 guests in 5 cabins with additional room for her crew of 7. She features a variety of amenities to ensure comfortable charter vacations, including, Air Conditioning & WiFi connection on board. She also carries an impressive collection of toys as listed below.