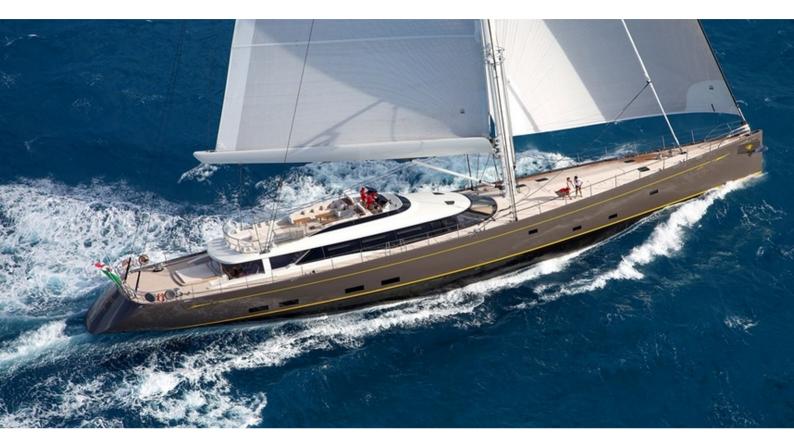

# **OHANA**

Yacht Charter Details for 'Ohana', the 49.71m Superyacht built by Fitzroy

**SPECIFICATIONS** 

LENGTH

49.71m / 163'1

BEAM DRAFT

9.96m / 32'8 5.5m / 18'1

YEAR REFIT

### **OHANA YACHT CHARTER**

Superyacht OHANA was built in 2012 by Fitzroy. She is a 49.71m / 163'1 Custom sail yacht with exterior design by Dubois and interior styling by Fitzroy Owner. Ohana offers accommodation for up to 10 guests in 5 cabins with additional room for her crew of 8. She features a variety of amenities to ensure comfortable charter vacations, including, Air Conditioning & WiFi connection on board. She also carries an impressive collection of toys as listed below.