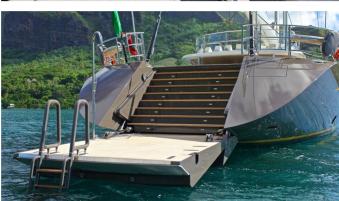

### **OHANA YACHT CHARTER**

Superyacht OHANA was built in 2012 by Fitzroy. She is a 49.71m / 163'1 Custom sail yacht with exterior design by Dubois and interior styling by Fitzroy Owner. Ohana offers accommodation for up to 10 guests in 5 cabins with additional room for her crew of 8. She features a variety of amenities to ensure comfortable charter vacations, including, Air Conditioning & WiFi connection on board. She also carries an impressive collection of toys as listed below.