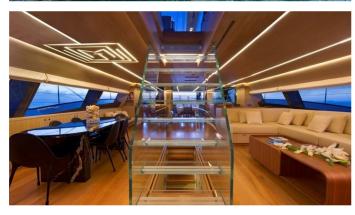

### **OHANA YACHT CHARTER**

Superyacht OHANA was built in 2012 by Fitzroy. She is a 49.71m / 163'1 Custom sail yacht with exterior design by Dubois and interior styling by Fitzroy Owner. Ohana offers accommodation for up to 10 guests in 5 cabins with additional room for her crew of 8. She features a variety of amenities to ensure comfortable charter vacations, including, Air Conditioning & WiFi connection on board. She also carries an impressive collection of toys as listed below.