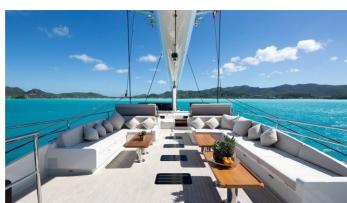

### **OHANA YACHT CHARTER**

Superyacht OHANA was built in 2012 by Fitzroy. She is a 49.71m / 163'1 Custom sail yacht with exterior design by Dubois and interior styling by Fitzroy Owner. Ohana offers accommodation for up to 10 guests in 5 cabins with additional room for her crew of 8. She features a variety of amenities to ensure comfortable charter vacations, including, Air Conditioning & WiFi connection on board. She also carries an impressive collection of toys as listed below.