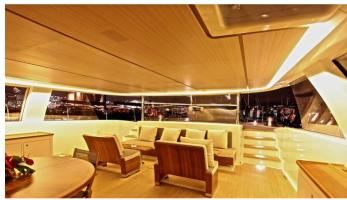

### **OHANA YACHT CHARTER**

Superyacht OHANA was built in 2012 by Fitzroy. She is a 49.71m / 163'1 Custom sail yacht with exterior design by Dubois and interior styling by Fitzroy Owner. Ohana offers accommodation for up to 10 guests in 5 cabins with additional room for her crew of 8. She features a variety of amenities to ensure comfortable charter vacations, including, Air Conditioning & WiFi connection on board. She also carries an impressive collection of toys as listed below.