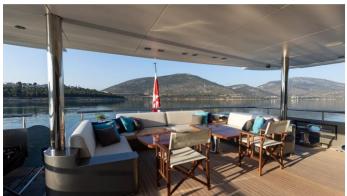

## I SEA YACHT CHARTER

Superyacht I SEA was built in 2014 by Palmer Johnson. She is a 41.91m / 137'6 Custom motor yacht with exterior design by Palmer Johnson and interior styling by Palmer Johnson . I Sea offers accommodation for up to 10 guests in 5 cabins with additional room for her crew of 9. She features a variety of amenities to ensure comfortable charter vacations, including, Air Conditioning, Stabilizers at Anchor, Stabilisers underway, WiFi connection on board & Deck Jacuzzi. She also carries an impressive collection of toys as listed below.