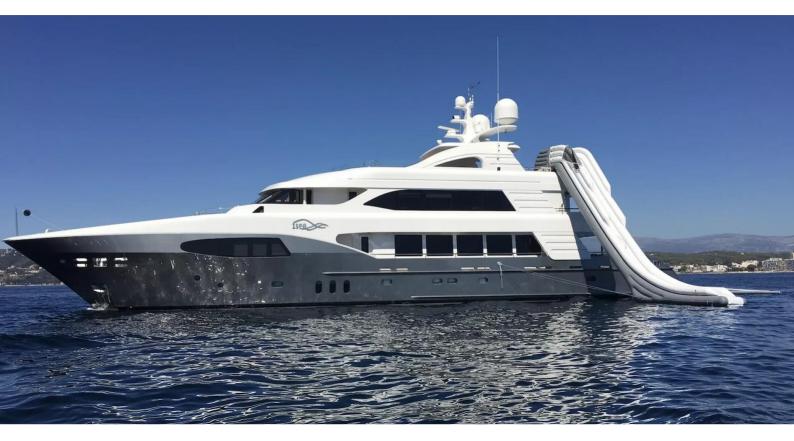

# ISEA

Yacht Charter Details for 'I Sea', the 41.91m Superyacht built by Palmer Johnson

## I SEA YACHT CHARTER

Superyacht I SEA was built in 2014 by Palmer Johnson. She is a 41.91m / 137'6 Custom motor yacht with exterior design by Palmer Johnson and interior styling by Palmer Johnson . I Sea offers accommodation for up to 10 guests in 5 cabins with additional room for her crew of 9. She features a variety of amenities to ensure comfortable charter vacations, including, Air Conditioning, Stabilizers at Anchor, Stabilisers underway, WiFi connection on board & Deck Jacuzzi. She also carries an impressive collection of toys as listed below.

### I SEA AMENITIES & TOYS

Jacuzzi

Stabilizers Underway

Wi-Fi

At-Anchor Stabilizers

Deck Jacuzzi

Air Conditioning

Inflatable Water Slide