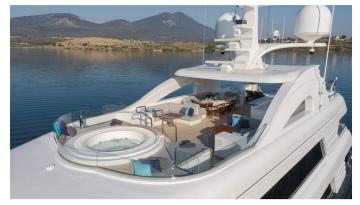

## I SEA YACHT CHARTER

Superyacht I SEA was built in 2014 by Palmer Johnson. She is a 41.91m / 137'6 Custom motor yacht with exterior design by Palmer Johnson and interior styling by Palmer Johnson . I Sea offers accommodation for up to 10 guests in 5 cabins with additional room for her crew of 9. She features a variety of amenities to ensure comfortable charter vacations, including, Air Conditioning, Stabilizers at Anchor, Stabilisers underway, WiFi connection on board & Deck Jacuzzi. She also carries an impressive collection of toys as listed below.

### I SEA AMENITIES & TOYS

Jacuzzi

Stabilizers Underway

Wi-Fi

At-Anchor Stabilizers

Deck Jacuzzi

Air Conditioning

Inflatable Water Slide