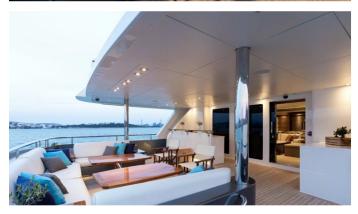

## I SEA YACHT CHARTER

Superyacht I SEA was built in 2014 by Palmer Johnson. She is a 41.91m / 137'6 Custom motor yacht with exterior design by Palmer Johnson and interior styling by Palmer Johnson . I Sea offers accommodation for up to 10 guests in 5 cabins with additional room for her crew of 9. She features a variety of amenities to ensure comfortable charter vacations, including, Air Conditioning, Stabilizers at Anchor, Stabilisers underway, WiFi connection on board & Deck Jacuzzi. She also carries an impressive collection of toys as listed below.

### I SEA AMENITIES & TOYS

Jacuzzi

Stabilizers Underway

Wi-Fi

At-Anchor Stabilizers

Deck Jacuzzi

Air Conditioning

Inflatable Water Slide