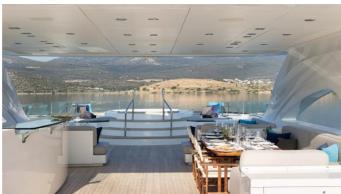

## I SEA YACHT CHARTER

Superyacht I SEA was built in 2014 by Palmer Johnson. She is a 41.91m / 137'6 Custom motor yacht with exterior design by Palmer Johnson and interior styling by Palmer Johnson . I Sea offers accommodation for up to 10 guests in 5 cabins with additional room for her crew of 9. She features a variety of amenities to ensure comfortable charter vacations, including, Air Conditioning, Stabilizers at Anchor, Stabilisers underway, WiFi connection on board & Deck Jacuzzi. She also carries an impressive collection of toys as listed below.