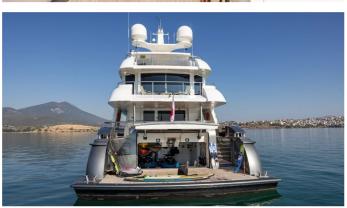

# ISEA

Yacht Charter Details for 'I Sea', the 41.91m Superyacht built by Palmer Johnson

## I SEA YACHT CHARTER

Superyacht I SEA was built in 2014 by Palmer Johnson. She is a 41.91m / 137'6 Custom motor yacht with exterior design by Palmer Johnson and interior styling by Palmer Johnson . I Sea offers accommodation for up to 10 guests in 5 cabins with additional room for her crew of 9. She features a variety of amenities to ensure comfortable charter vacations, including, Air Conditioning, Stabilizers at Anchor, Stabilisers underway, WiFi connection on board & Deck Jacuzzi. She also carries an impressive collection of toys as listed below.