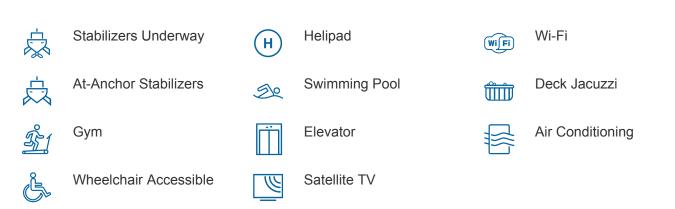

# **GLOBAL YACHT CHARTER**

Superyacht GLOBAL was built in 2007 by Shadow Marine. She is a 67.1m / 220'2 Conversion motor yacht with exterior design by Pitman & Associates and interior styling by Shadow Marine . Global offers accommodation for up to 12 guests in 6 cabins with additional room for her crew of 13. She features a variety of amenities to ensure comfortable charter vacations, including, Air Conditioning, WiFi connection on board, Gym/exercise equipment, Stabilisers underway, Elevator / Lift & Wheelchair Friendly. She also carries an impressive collection of toys as listed below.

## **GLOBAL AMENITIES & TOYS**

For a full up-to-date list of leisure facilities or amenities onboard Motor Yacht Global please contact your Yacht Charter Broker prior to booking your vacation. If there is a particular water toy that you would like, but it is not listed, then it may be possible to rent this equipment for you.