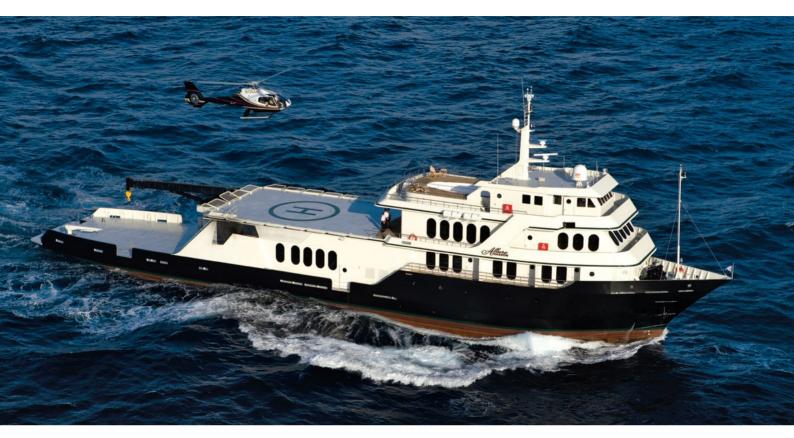

# GLOBAL

Yacht Charter Details for 'Global', the 67.1m Superyacht built by Shadow Marine

# **GLOBAL YACHT CHARTER**

Superyacht GLOBAL was built in 2007 by Shadow Marine. She is a 67.1m / 220'2 Conversion motor yacht with exterior design by Pitman & Associates and interior styling by Shadow Marine . Global offers accommodation for up to 12 guests in 6 cabins with additional room for her crew of 13. She features a variety of amenities to ensure comfortable charter vacations, including, Air Conditioning, WiFi connection on board, Gym/exercise equipment, Stabilisers underway, Elevator / Lift & Wheelchair Friendly. She also carries an impressive collection of toys as listed below.