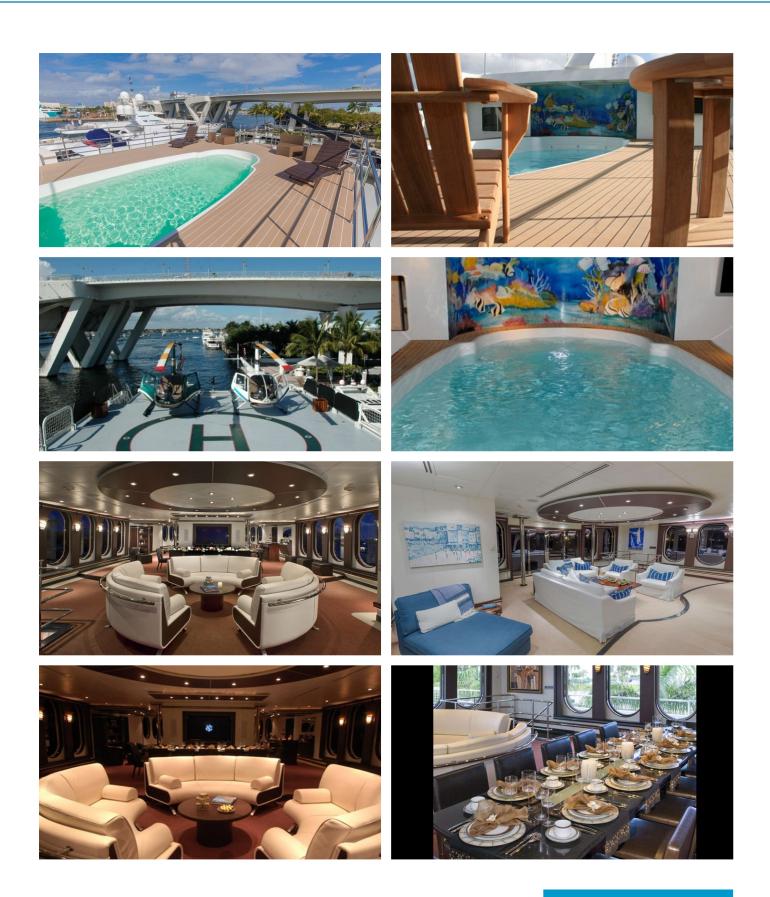

# **GLOBAL YACHT CHARTER**

Superyacht GLOBAL was built in 2007 by Shadow Marine. She is a 67.1m / 220'2 Conversion motor yacht with exterior design by Pitman & Associates and interior styling by Shadow Marine . Global offers accommodation for up to 12 guests in 6 cabins with additional room for her crew of 13. She features a variety of amenities to ensure comfortable charter vacations, including, Air Conditioning, WiFi connection on board, Gym/exercise equipment, Stabilisers underway, Elevator / Lift & Wheelchair Friendly. She also carries an impressive collection of toys as listed below.

## **GLOBAL AMENITIES & TOYS**

For a full up-to-date list of leisure facilities or amenities onboard Motor Yacht Global please contact your Yacht Charter Broker prior to booking your vacation. If there is a particular water toy that you would like, but it is not listed, then it may be possible to rent this equipment for you.