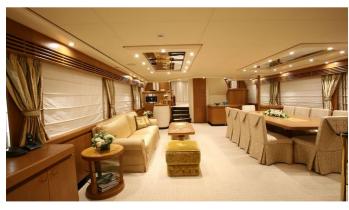

## ALFA XII YACHT CHARTER

Superyacht ALFA XII was built in 2006 by ISA. She is a 40.54m / 133' ISA 133 motor yacht with exterior design by Andrea Bacigalupo . Alfa XII offers accommodation for up to 12 guests in 6 cabins with additional room for her crew of 7. She features a variety of amenities to ensure comfortable charter vacations, including, Air Conditioning & Deck Jacuzzi. She also carries an impressive collection of toys as listed below.