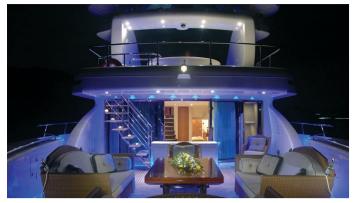

## ALFA XII YACHT CHARTER

Superyacht ALFA XII was built in 2006 by ISA. She is a 40.54m / 133' ISA 133 motor yacht with exterior design by Andrea Bacigalupo . Alfa XII offers accommodation for up to 12 guests in 6 cabins with additional room for her crew of 7. She features a variety of amenities to ensure comfortable charter vacations, including, Air Conditioning & Deck Jacuzzi. She also carries an impressive collection of toys as listed below.

#### **ALFA XII AMENITIES & TOYS**

Jacuzzi

At-Anchor Stabilizers

Deck Jacuzzi

Air Conditioning

For a full up-to-date list of leisure facilities or amenities onboard Motor Yacht Alfa XII please contact your Yacht Charter Broker prior to booking your vacation. If there is a particular water toy that you would like, but it is not listed, then it may be possible to rent this equipment for you.