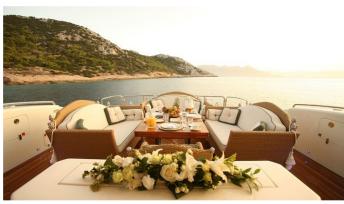

## ALFA XII YACHT CHARTER

Superyacht ALFA XII was built in 2006 by ISA. She is a 40.54m / 133' ISA 133 motor yacht with exterior design by Andrea Bacigalupo . Alfa XII offers accommodation for up to 12 guests in 6 cabins with additional room for her crew of 7. She features a variety of amenities to ensure comfortable charter vacations, including, Air Conditioning & Deck Jacuzzi. She also carries an impressive collection of toys as listed below.