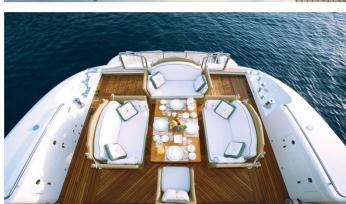

## ALFA XII YACHT CHARTER

Superyacht ALFA XII was built in 2006 by ISA. She is a 40.54m / 133' ISA 133 motor yacht with exterior design by Andrea Bacigalupo . Alfa XII offers accommodation for up to 12 guests in 6 cabins with additional room for her crew of 7. She features a variety of amenities to ensure comfortable charter vacations, including, Air Conditioning & Deck Jacuzzi. She also carries an impressive collection of toys as listed below.

#### **ALFA XII AMENITIES & TOYS**

Jacuzzi

At-Anchor Stabilizers

Deck Jacuzzi

Air Conditioning

For a full up-to-date list of leisure facilities or amenities onboard Motor Yacht Alfa XII please contact your Yacht Charter Broker prior to booking your vacation. If there is a particular water toy that you would like, but it is not listed, then it may be possible to rent this equipment for you.