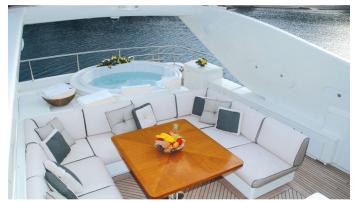

## ALFA XII YACHT CHARTER

Superyacht ALFA XII was built in 2006 by ISA. She is a 40.54m / 133' ISA 133 motor yacht with exterior design by Andrea Bacigalupo . Alfa XII offers accommodation for up to 12 guests in 6 cabins with additional room for her crew of 7. She features a variety of amenities to ensure comfortable charter vacations, including, Air Conditioning & Deck Jacuzzi. She also carries an impressive collection of toys as listed below.

#### **ALFA XII AMENITIES & TOYS**

Jacuzzi

At-Anchor Stabilizers

Deck Jacuzzi

Air Conditioning

For a full up-to-date list of leisure facilities or amenities onboard Motor Yacht Alfa XII please contact your Yacht Charter Broker prior to booking your vacation. If there is a particular water toy that you would like, but it is not listed, then it may be possible to rent this equipment for you.