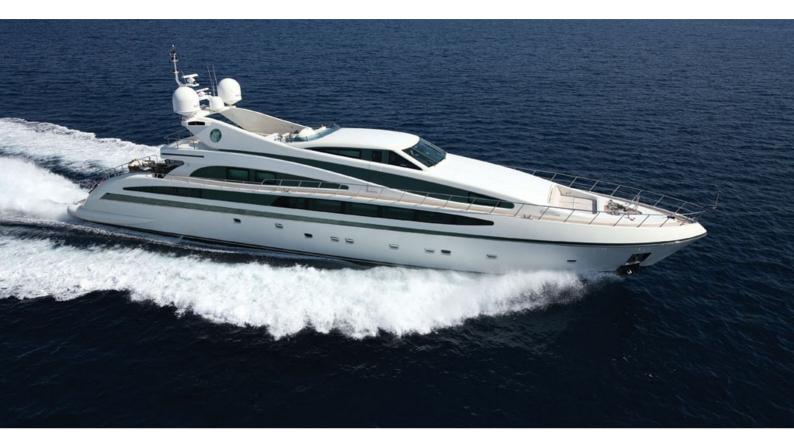

# **ALFA XII**

Yacht Charter Details for 'Alfa XII', the 40.54m Superyacht built by ISA

## ALFA XII YACHT CHARTER

Superyacht ALFA XII was built in 2006 by ISA. She is a 40.54m / 133' ISA 133 motor yacht with exterior design by Andrea Bacigalupo . Alfa XII offers accommodation for up to 12 guests in 6 cabins with additional room for her crew of 7. She features a variety of amenities to ensure comfortable charter vacations, including, Air Conditioning & Deck Jacuzzi. She also carries an impressive collection of toys as listed below.