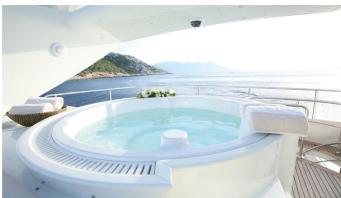

## ALFA XII YACHT CHARTER

Superyacht ALFA XII was built in 2006 by ISA. She is a 40.54m / 133' ISA 133 motor yacht with exterior design by Andrea Bacigalupo . Alfa XII offers accommodation for up to 12 guests in 6 cabins with additional room for her crew of 7. She features a variety of amenities to ensure comfortable charter vacations, including, Air Conditioning & Deck Jacuzzi. She also carries an impressive collection of toys as listed below.

#### **ALFA XII AMENITIES & TOYS**

Jacuzzi

At-Anchor Stabilizers

Deck Jacuzzi

Air Conditioning

For a full up-to-date list of leisure facilities or amenities onboard Motor Yacht Alfa XII please contact your Yacht Charter Broker prior to booking your vacation. If there is a particular water toy that you would like, but it is not listed, then it may be possible to rent this equipment for you.