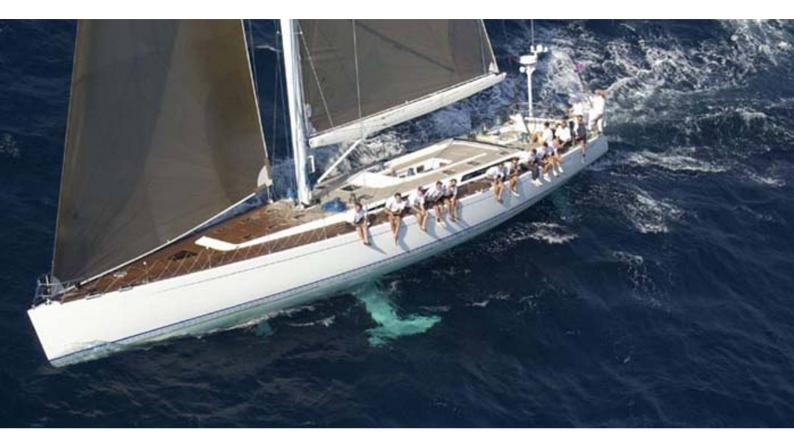

### LUPA OF THE SEA YACHT CHARTER

Superyacht LUPA OF THE SEA was built in 2000 by Baltic Yachts. She is a 23.95 m / 78'7 Baltic 78 sail yacht with exterior design by , Reichel & Pugh Yacht Design . Lupa of the Sea offers accommodation for up to 6 guests in 3 cabins with additional room for her crew of 3. She features a variety of amenities to ensure comfortable charter vacations, including Air Conditioning. She also carries an impressive collection of toys as listed below.