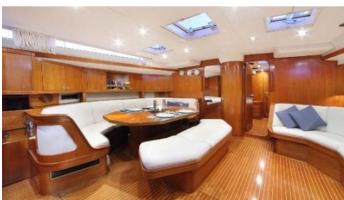

### LUPA OF THE SEA YACHT CHARTER

Superyacht LUPA OF THE SEA was built in 2000 by Baltic Yachts. She is a 23.95 m / 78'7 Baltic 78 sail yacht with exterior design by , Reichel & Pugh Yacht Design . Lupa of the Sea offers accommodation for up to 6 guests in 3 cabins with additional room for her crew of 3. She features a variety of amenities to ensure comfortable charter vacations, including Air Conditioning. She also carries an impressive collection of toys as listed below.