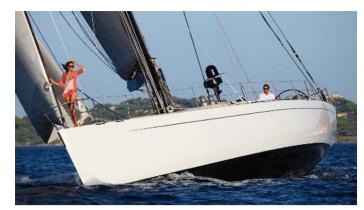

### LUPA OF THE SEA YACHT CHARTER

Superyacht LUPA OF THE SEA was built in 2000 by Baltic Yachts. She is a 23.95 m / 78'7 Baltic 78 sail yacht with exterior design by , Reichel & Pugh Yacht Design . Lupa of the Sea offers accommodation for up to 6 guests in 3 cabins with additional room for her crew of 3. She features a variety of amenities to ensure comfortable charter vacations, including Air Conditioning. She also carries an impressive collection of toys as listed below.