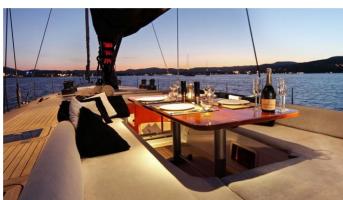

### LUPA OF THE SEA YACHT CHARTER

Superyacht LUPA OF THE SEA was built in 2000 by Baltic Yachts. She is a 23.95 m / 78'7 Baltic 78 sail yacht with exterior design by , Reichel & Pugh Yacht Design . Lupa of the Sea offers accommodation for up to 6 guests in 3 cabins with additional room for her crew of 3. She features a variety of amenities to ensure comfortable charter vacations, including Air Conditioning. She also carries an impressive collection of toys as listed below.