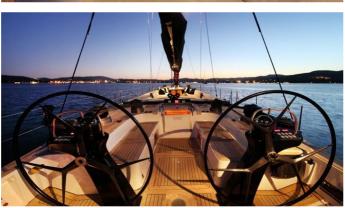

### LUPA OF THE SEA YACHT CHARTER

Superyacht LUPA OF THE SEA was built in 2000 by Baltic Yachts. She is a 23.95 m / 78'7 Baltic 78 sail yacht with exterior design by , Reichel & Pugh Yacht Design . Lupa of the Sea offers accommodation for up to 6 guests in 3 cabins with additional room for her crew of 3. She features a variety of amenities to ensure comfortable charter vacations, including Air Conditioning. She also carries an impressive collection of toys as listed below.