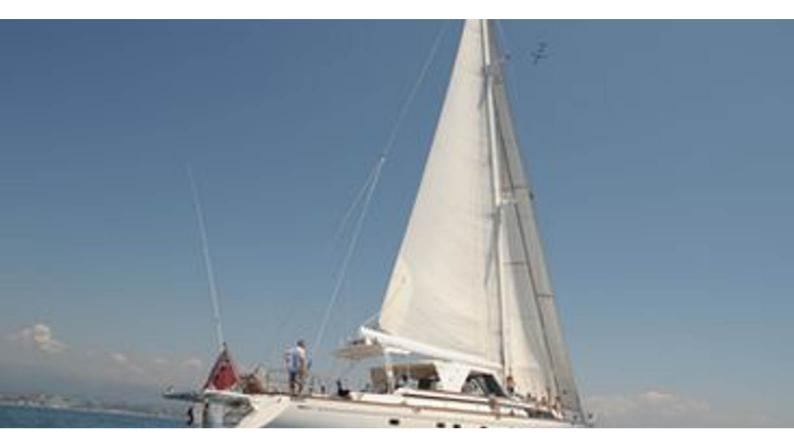

### MOONLIGHT II OF LONDON YACHT CHARTER

Superyacht MOONLIGHT II OF LONDON was built in 1993 by CIM. She is a 29.7m / 97'5 Maxi 88 sail yacht with exterior design by Sparkman & Stephens and interior styling by Studio Garroni . Moonlight II of London offers accommodation for up to 8 guests in 4 cabins with additional room for her crew of 4. She features a variety of amenities to ensure comfortable charter vacations, including, Air Conditioning & WiFi connection on board. She also carries an impressive collection of toys as listed below.