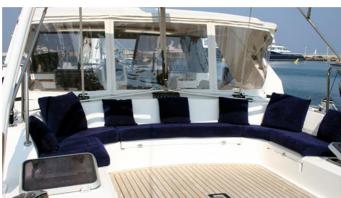

### MOONLIGHT II OF LONDON YACHT CHARTER

Superyacht MOONLIGHT II OF LONDON was built in 1993 by CIM. She is a 29.7m / 97'5 Maxi 88 sail yacht with exterior design by Sparkman & Stephens and interior styling by Studio Garroni . Moonlight II of London offers accommodation for up to 8 guests in 4 cabins with additional room for her crew of 4. She features a variety of amenities to ensure comfortable charter vacations, including, Air Conditioning & WiFi connection on board. She also carries an impressive collection of toys as listed below.