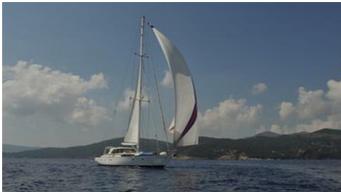

### MOONLIGHT II OF LONDON YACHT CHARTER

Superyacht MOONLIGHT II OF LONDON was built in 1993 by CIM. She is a 29.7m / 97'5 Maxi 88 sail yacht with exterior design by Sparkman & Stephens and interior styling by Studio Garroni . Moonlight II of London offers accommodation for up to 8 guests in 4 cabins with additional room for her crew of 4. She features a variety of amenities to ensure comfortable charter vacations, including, Air Conditioning & WiFi connection on board. She also carries an impressive collection of toys as listed below.