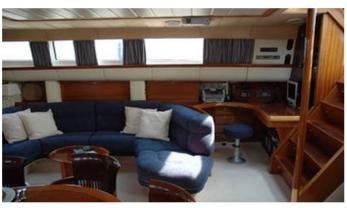

### MOONLIGHT II OF LONDON YACHT CHARTER

Superyacht MOONLIGHT II OF LONDON was built in 1993 by CIM. She is a 29.7m / 97'5 Maxi 88 sail yacht with exterior design by Sparkman & Stephens and interior styling by Studio Garroni . Moonlight II of London offers accommodation for up to 8 guests in 4 cabins with additional room for her crew of 4. She features a variety of amenities to ensure comfortable charter vacations, including, Air Conditioning & WiFi connection on board. She also carries an impressive collection of toys as listed below.