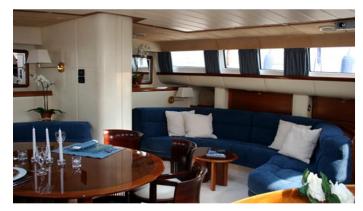

### MOONLIGHT II OF LONDON YACHT CHARTER

Superyacht MOONLIGHT II OF LONDON was built in 1993 by CIM. She is a 29.7m / 97'5 Maxi 88 sail yacht with exterior design by Sparkman & Stephens and interior styling by Studio Garroni . Moonlight II of London offers accommodation for up to 8 guests in 4 cabins with additional room for her crew of 4. She features a variety of amenities to ensure comfortable charter vacations, including, Air Conditioning & WiFi connection on board. She also carries an impressive collection of toys as listed below.