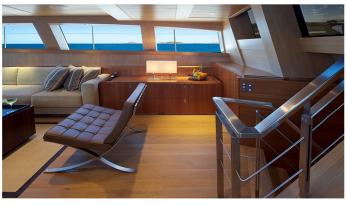

#### SHARLOU YACHT CHARTER

Superyacht SHARLOU was built in 2011 by Vitters. She is a 42.65m / 139'11 Custom sail yacht with exterior design by Tripp Design and interior styling by Rhoades Young . Sharlou offers accommodation for up to 10 guests in 5 cabins with additional room for her crew of 6. She features a variety of amenities to ensure comfortable charter vacations, including, Air Conditioning & WiFi connection on board. She also carries an impressive collection of toys as listed below.