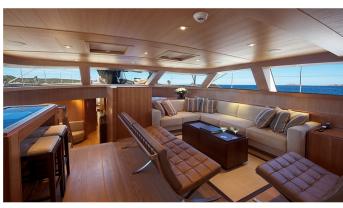

#### SHARLOU YACHT CHARTER

Superyacht SHARLOU was built in 2011 by Vitters. She is a 42.65m / 139'11 Custom sail yacht with exterior design by Tripp Design and interior styling by Rhoades Young . Sharlou offers accommodation for up to 10 guests in 5 cabins with additional room for her crew of 6. She features a variety of amenities to ensure comfortable charter vacations, including, Air Conditioning & WiFi connection on board. She also carries an impressive collection of toys as listed below.