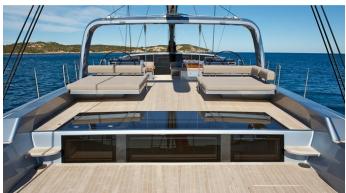

#### SHARLOU YACHT CHARTER

Superyacht SHARLOU was built in 2011 by Vitters. She is a 42.65m / 139'11 Custom sail yacht with exterior design by Tripp Design and interior styling by Rhoades Young . Sharlou offers accommodation for up to 10 guests in 5 cabins with additional room for her crew of 6. She features a variety of amenities to ensure comfortable charter vacations, including, Air Conditioning & WiFi connection on board. She also carries an impressive collection of toys as listed below.