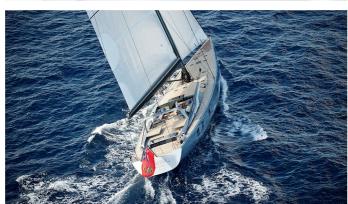

# **SHARLOU**

Yacht Charter Details for 'Sharlou', the 42.65m Superyacht built by Vitters

#### SHARLOU YACHT CHARTER

Superyacht SHARLOU was built in 2011 by Vitters. She is a 42.65m / 139'11 Custom sail yacht with exterior design by Tripp Design and interior styling by Rhoades Young . Sharlou offers accommodation for up to 10 guests in 5 cabins with additional room for her crew of 6. She features a variety of amenities to ensure comfortable charter vacations, including, Air Conditioning & WiFi connection on board. She also carries an impressive collection of toys as listed below.