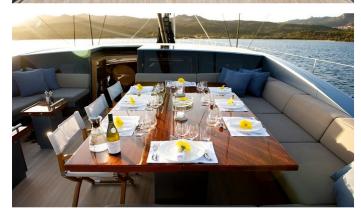

#### SHARLOU YACHT CHARTER

Superyacht SHARLOU was built in 2011 by Vitters. She is a 42.65m / 139'11 Custom sail yacht with exterior design by Tripp Design and interior styling by Rhoades Young . Sharlou offers accommodation for up to 10 guests in 5 cabins with additional room for her crew of 6. She features a variety of amenities to ensure comfortable charter vacations, including, Air Conditioning & WiFi connection on board. She also carries an impressive collection of toys as listed below.