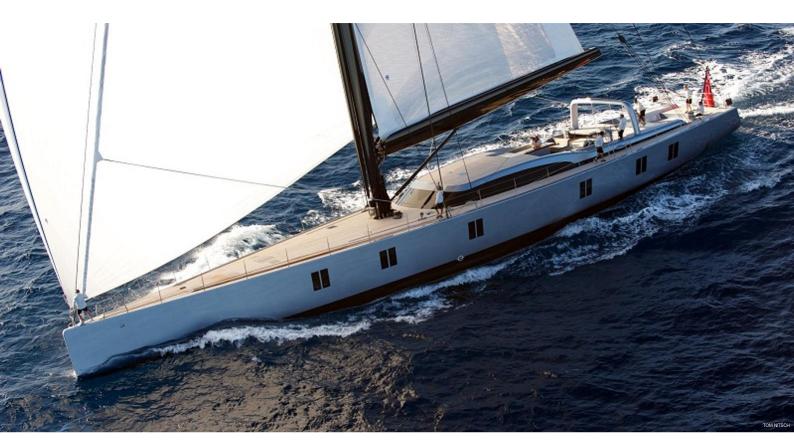

# **SHARLOU**

Yacht Charter Details for 'Sharlou', the 42.65m Superyacht built by Vitters

#### SHARLOU YACHT CHARTER

Superyacht SHARLOU was built in 2011 by Vitters. She is a 42.65m / 139'11 Custom sail yacht with exterior design by Tripp Design and interior styling by Rhoades Young . Sharlou offers accommodation for up to 10 guests in 5 cabins with additional room for her crew of 6. She features a variety of amenities to ensure comfortable charter vacations, including, Air Conditioning & WiFi connection on board. She also carries an impressive collection of toys as listed below.