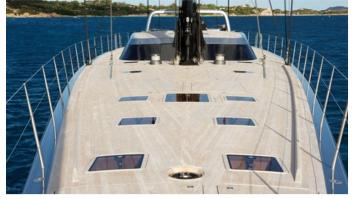

#### SHARLOU YACHT CHARTER

Superyacht SHARLOU was built in 2011 by Vitters. She is a 42.65m / 139'11 Custom sail yacht with exterior design by Tripp Design and interior styling by Rhoades Young . Sharlou offers accommodation for up to 10 guests in 5 cabins with additional room for her crew of 6. She features a variety of amenities to ensure comfortable charter vacations, including, Air Conditioning & WiFi connection on board. She also carries an impressive collection of toys as listed below.