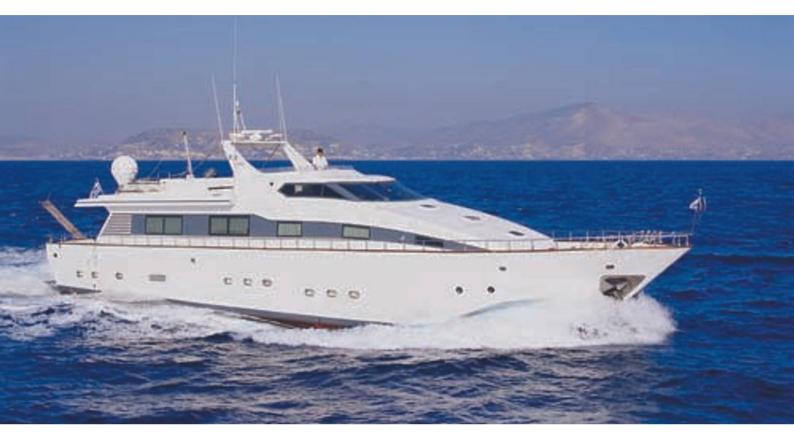

# LADY K.K.

Yacht Charter Details for 'Lady K.K.', the 30m Superyacht built by Afro Marine

**SPECIFICATIONS** 

LENGTH 30m / 98'5

DRAFT BEAM 6.3m / 20'8 2m / 6'7

YEAR REFIT 1992

**CRUISING SPEED** 

12 Knots

### LADY K.K. YACHT CHARTER

Superyacht LADY K.K. was built in 1992 by Afro Marine. She is a 30m / 98'5 motor yacht with exterior design by Alpha Marine . Lady K.K. offers accommodation for up to guests in cabins with additional room for her crew of . She features a variety of amenities to ensure comfortable charter vacations. She also carries an impressive collection of toys as listed below.