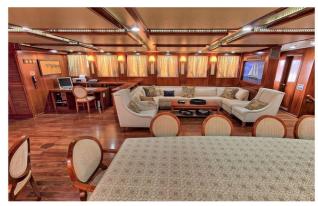

## **SEA DREAM YACHT CHARTER**

Superyacht SEA DREAM was built in 2005 by Aegean Yacht. She is a 45m / 147'8 sail yacht with exterior design by . Sea Dream offers accommodation for up to 12 guests in 6 cabins with additional room for her crew of 7. She features a variety of amenities to ensure comfortable charter vacations, including, Air Conditioning & WiFi connection on board. She also carries an impressive collection of toys as listed below.