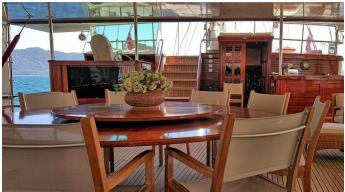

## **SEA DREAM YACHT CHARTER**

Superyacht SEA DREAM was built in 2005 by Aegean Yacht. She is a 45m / 147'8 sail yacht with exterior design by . Sea Dream offers accommodation for up to 12 guests in 6 cabins with additional room for her crew of 7. She features a variety of amenities to ensure comfortable charter vacations, including, Air Conditioning & WiFi connection on board. She also carries an impressive collection of toys as listed below.

#### **SEA DREAM AMENITIES & TOYS**

Wi-Fi

**Ipod Docking** 

Satcom

Air Conditioning

Satellite TV

For a full up-to-date list of leisure facilities or amenities onboard Sail Yacht Sea Dream please contact your Yacht Charter Broker prior to booking your vacation. If there is a particular water toy that you would like, but it is not listed, then it may be possible to rent this equipment for you.