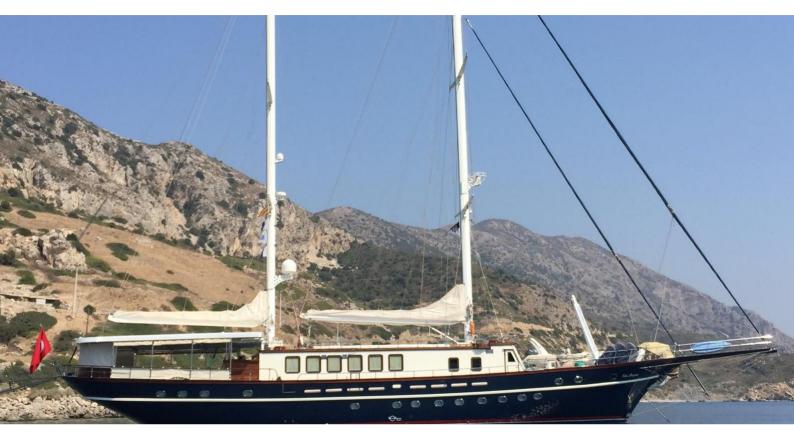

# SEA DREAM

Yacht Charter Details for 'Sea Dream', the 45m Superyacht built by Aegean Yacht

## **SPECIFICATIONS**

LENGTH

45m / 147'8

BEAM DRAFT

9.55m / 31'4 3.8m / 12'6

**YEAR REFIT** 2005 2015

CRUISING SPEED

10.5 Knots

## **SEA DREAM YACHT CHARTER**

Superyacht SEA DREAM was built in 2005 by Aegean Yacht. She is a 45m / 147'8 sail yacht with exterior design by . Sea Dream offers accommodation for up to 12 guests in 6 cabins with additional room for her crew of 7. She features a variety of amenities to ensure comfortable charter vacations, including, Air Conditioning & WiFi connection on board. She also carries an impressive collection of toys as listed below.