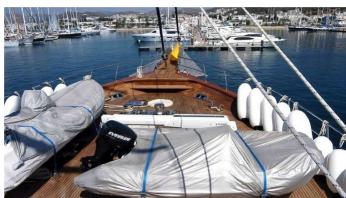

## **SEA DREAM YACHT CHARTER**

Superyacht SEA DREAM was built in 2005 by Aegean Yacht. She is a 45m / 147'8 sail yacht with exterior design by . Sea Dream offers accommodation for up to 12 guests in 6 cabins with additional room for her crew of 7. She features a variety of amenities to ensure comfortable charter vacations, including, Air Conditioning & WiFi connection on board. She also carries an impressive collection of toys as listed below.

#### **SEA DREAM AMENITIES & TOYS**

Wi-Fi

**Ipod Docking** 

Satcom

Air Conditioning

Satellite TV

For a full up-to-date list of leisure facilities or amenities onboard Sail Yacht Sea Dream please contact your Yacht Charter Broker prior to booking your vacation. If there is a particular water toy that you would like, but it is not listed, then it may be possible to rent this equipment for you.