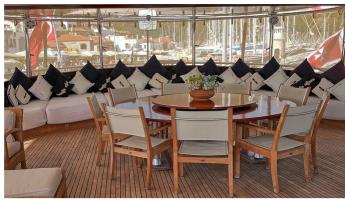

## **SEA DREAM YACHT CHARTER**

Superyacht SEA DREAM was built in 2005 by Aegean Yacht. She is a 45m / 147'8 sail yacht with exterior design by . Sea Dream offers accommodation for up to 12 guests in 6 cabins with additional room for her crew of 7. She features a variety of amenities to ensure comfortable charter vacations, including, Air Conditioning & WiFi connection on board. She also carries an impressive collection of toys as listed below.

#### **SEA DREAM AMENITIES & TOYS**

Wi-Fi

**Ipod Docking** 

Satcom

Air Conditioning

Satellite TV

For a full up-to-date list of leisure facilities or amenities onboard Sail Yacht Sea Dream please contact your Yacht Charter Broker prior to booking your vacation. If there is a particular water toy that you would like, but it is not listed, then it may be possible to rent this equipment for you.