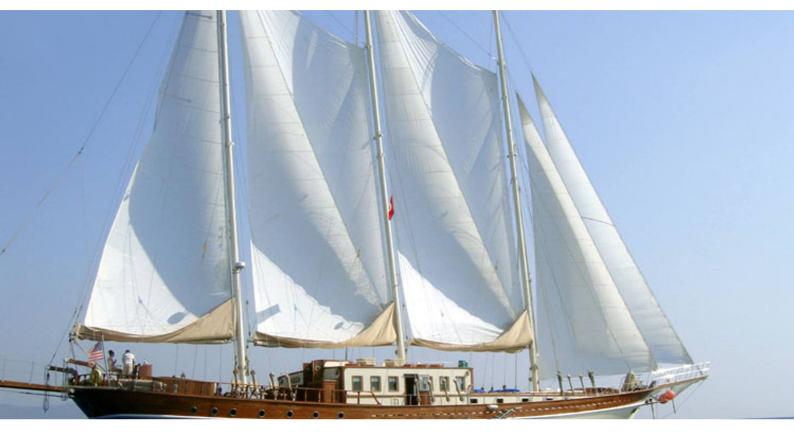

# **GEM**

Yacht Charter Details for 'Gem', the 39.6m Superyacht built by Aegean Yacht

## **GEM YACHT CHARTER**

Superyacht GEM was built in 1998 by Aegean Yacht. She is a 39.6m / 129'11 Custom sail yacht with exterior design by Aegean Yacht and interior styling by Aegean Yacht . Gem offers accommodation for up to 16 guests in 8 cabins with additional room for her crew of 6. She features a variety of amenities to ensure comfortable charter vacations. She also carries an impressive collection of toys as listed below.