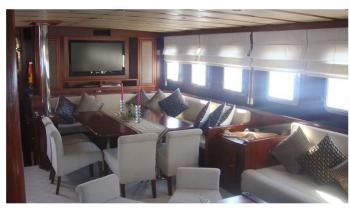

## **GEM YACHT CHARTER**

Superyacht GEM was built in 1998 by Aegean Yacht. She is a 39.6m / 129'11 Custom sail yacht with exterior design by Aegean Yacht and interior styling by Aegean Yacht . Gem offers accommodation for up to 16 guests in 8 cabins with additional room for her crew of 6. She features a variety of amenities to ensure comfortable charter vacations. She also carries an impressive collection of toys as listed below.