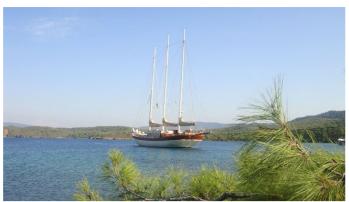

# **GEM**

Yacht Charter Details for 'Gem', the 39.6m Superyacht built by Aegean Yacht

## **GEM YACHT CHARTER**

Superyacht GEM was built in 1998 by Aegean Yacht. She is a 39.6m / 129'11 Custom sail yacht with exterior design by Aegean Yacht and interior styling by Aegean Yacht . Gem offers accommodation for up to 16 guests in 8 cabins with additional room for her crew of 6. She features a variety of amenities to ensure comfortable charter vacations. She also carries an impressive collection of toys as listed below.