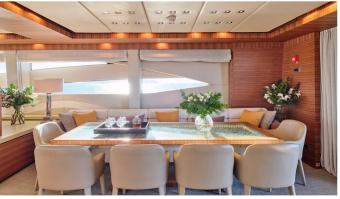

## O'PATI YACHT CHARTER

Superyacht O'PATI was built in 2011 by Golden Yachts. She is a 39.5m / 129'7 Custom motor yacht with exterior design by Studio Vafiadis and interior styling by Studio Vafiadis . O'Pati offers accommodation for up to 12 guests in 5 cabins with additional room for her crew of 8. She features a variety of amenities to ensure comfortable charter vacations, including, Air Conditioning & WiFi connection on board. She also carries an impressive collection of toys as listed below.