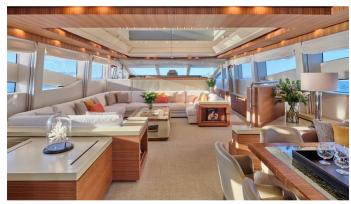

## O'PATI YACHT CHARTER

Superyacht O'PATI was built in 2011 by Golden Yachts. She is a 39.5m / 129'7 Custom motor yacht with exterior design by Studio Vafiadis and interior styling by Studio Vafiadis . O'Pati offers accommodation for up to 12 guests in 5 cabins with additional room for her crew of 8. She features a variety of amenities to ensure comfortable charter vacations, including, Air Conditioning & WiFi connection on board. She also carries an impressive collection of toys as listed below.