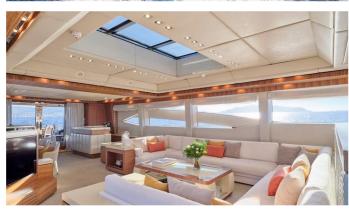

## O'PATI YACHT CHARTER

Superyacht O'PATI was built in 2011 by Golden Yachts. She is a 39.5m / 129'7 Custom motor yacht with exterior design by Studio Vafiadis and interior styling by Studio Vafiadis . O'Pati offers accommodation for up to 12 guests in 5 cabins with additional room for her crew of 8. She features a variety of amenities to ensure comfortable charter vacations, including, Air Conditioning & WiFi connection on board. She also carries an impressive collection of toys as listed below.