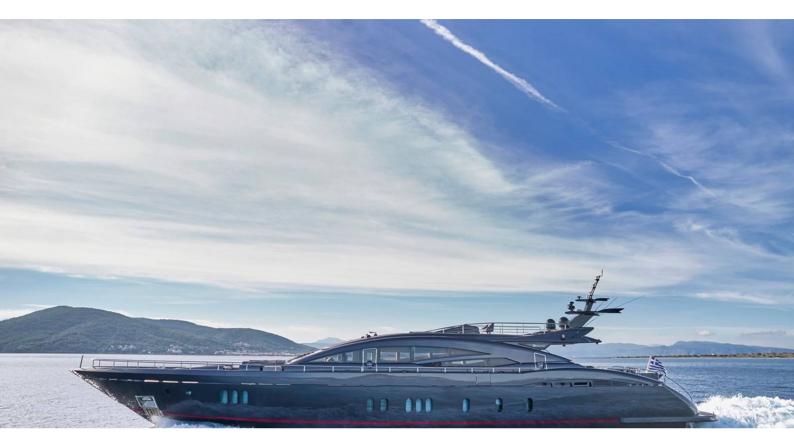

# O'PATI

Yacht Charter Details for 'O'Pati', the 39.5m Superyacht built by Golden Yachts

## O'PATI YACHT CHARTER

Superyacht O'PATI was built in 2011 by Golden Yachts. She is a 39.5m / 129'7 Custom motor yacht with exterior design by Studio Vafiadis and interior styling by Studio Vafiadis . O'Pati offers accommodation for up to 12 guests in 5 cabins with additional room for her crew of 8. She features a variety of amenities to ensure comfortable charter vacations, including, Air Conditioning & WiFi connection on board. She also carries an impressive collection of toys as listed below.