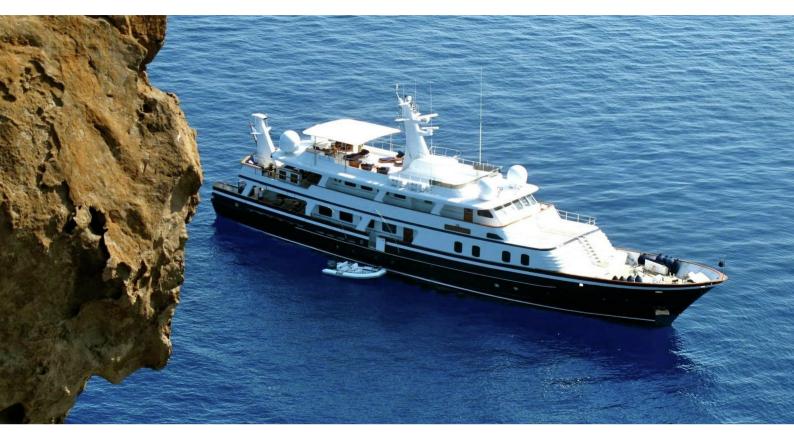

# GOOSE

Yacht Charter Details for 'Goose', the 45m Superyacht built by Toughs Shipyard

**SPECIFICATIONS** 

**LENGTH** 45m / 147'8

BEAM DRAFT 8m / 26'3 3m / 9'10

YEAR REFIT 2000 2017

CRUISING SPEED 11 Knots **ACCOMMODATION** 

#### **GOOSE YACHT CHARTER**

Superyacht GOOSE was built in 2000 by Toughs Shipyard. She is a 45m / 147'8 Custom motor yacht with exterior design by James Scallon and interior styling by H2 Yacht Design . Goose offers accommodation for up to 10 guests in 5 cabins with additional room for her crew of 10. She features a variety of amenities to ensure comfortable charter vacations, including, Air Conditioning, WiFi connection on board, At Anchor Stabilizers, Stabilisers underway, Sun Deck, Sunpads & Swimming Platform. She also carries an impressive collection of toys as listed below.