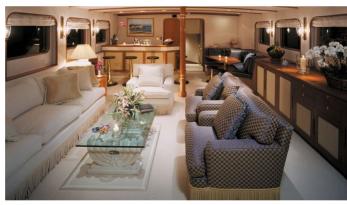

#### **GOOSE YACHT CHARTER**

Superyacht GOOSE was built in 2000 by Toughs Shipyard. She is a 45m / 147'8 Custom motor yacht with exterior design by James Scallon and interior styling by H2 Yacht Design . Goose offers accommodation for up to 10 guests in 5 cabins with additional room for her crew of 10. She features a variety of amenities to ensure comfortable charter vacations, including, Air Conditioning, WiFi connection on board, At Anchor Stabilizers, Stabilisers underway, Sun Deck, Sunpads & Swimming Platform. She also carries an impressive collection of toys as listed below.