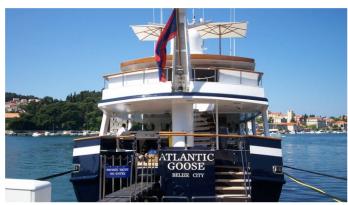

# GOOSE

Yacht Charter Details for 'Goose', the 45m Superyacht built by Toughs Shipyard

**SPECIFICATIONS** 

**LENGTH** 45m / 147'8

BEAM DRAFT 8m / 26'3 3m / 9'10

YEAR REFIT 2000 2017

CRUISING SPEED 11 Knots **ACCOMMODATION** 

#### **GOOSE YACHT CHARTER**

Superyacht GOOSE was built in 2000 by Toughs Shipyard. She is a 45m / 147'8 Custom motor yacht with exterior design by James Scallon and interior styling by H2 Yacht Design . Goose offers accommodation for up to 10 guests in 5 cabins with additional room for her crew of 10. She features a variety of amenities to ensure comfortable charter vacations, including, Air Conditioning, WiFi connection on board, At Anchor Stabilizers, Stabilisers underway, Sun Deck, Sunpads & Swimming Platform. She also carries an impressive collection of toys as listed below.