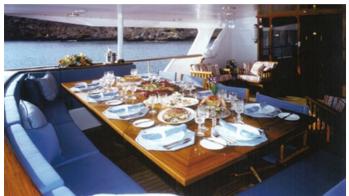

#### **GOOSE YACHT CHARTER**

Superyacht GOOSE was built in 2000 by Toughs Shipyard. She is a 45m / 147'8 Custom motor yacht with exterior design by James Scallon and interior styling by H2 Yacht Design . Goose offers accommodation for up to 10 guests in 5 cabins with additional room for her crew of 10. She features a variety of amenities to ensure comfortable charter vacations, including, Air Conditioning, WiFi connection on board, At Anchor Stabilizers, Stabilisers underway, Sun Deck, Sunpads & Swimming Platform. She also carries an impressive collection of toys as listed below.