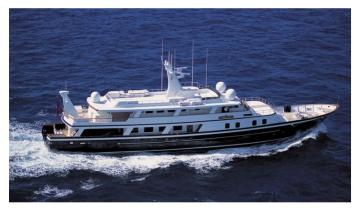

# GOOSE

Yacht Charter Details for 'Goose', the 45m Superyacht built by Toughs Shipyard

**SPECIFICATIONS** 

**LENGTH** 45m / 147'8

BEAM DRAFT 8m / 26'3 3m / 9'10

YEAR REFIT 2000 2017

CRUISING SPEED 11 Knots **ACCOMMODATION** 

#### **GOOSE YACHT CHARTER**

Superyacht GOOSE was built in 2000 by Toughs Shipyard. She is a 45m / 147'8 Custom motor yacht with exterior design by James Scallon and interior styling by H2 Yacht Design . Goose offers accommodation for up to 10 guests in 5 cabins with additional room for her crew of 10. She features a variety of amenities to ensure comfortable charter vacations, including, Air Conditioning, WiFi connection on board, At Anchor Stabilizers, Stabilisers underway, Sun Deck, Sunpads & Swimming Platform. She also carries an impressive collection of toys as listed below.