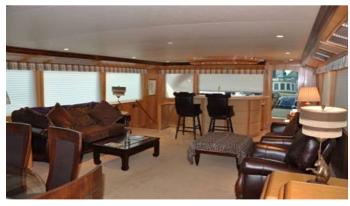

### HORUS YACHT CHARTER

Superyacht HORUS was built in 1995 by Broward. She is a 34m / 111'7 motor yacht with exterior design by Broward and interior styling by Robin Rose & Associates . Horus offers accommodation for up to 8 guests in 4 cabins with additional room for her crew of 4. She features a variety of amenities to ensure comfortable charter vacations. She also carries an impressive collection of toys as listed below.