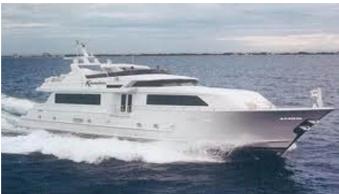

# **HORUS**

Yacht Charter Details for 'Horus', the 34m Superyacht built by Broward

**SPECIFICATIONS** 

LENGTH

34m / 111'7

BEAM DRAFT 6.1m / 20' 1.98m / 6'6

YEAR REFIT

1995

### HORUS YACHT CHARTER

Superyacht HORUS was built in 1995 by Broward. She is a 34m / 111'7 motor yacht with exterior design by Broward and interior styling by Robin Rose & Associates . Horus offers accommodation for up to 8 guests in 4 cabins with additional room for her crew of 4. She features a variety of amenities to ensure comfortable charter vacations. She also carries an impressive collection of toys as listed below.