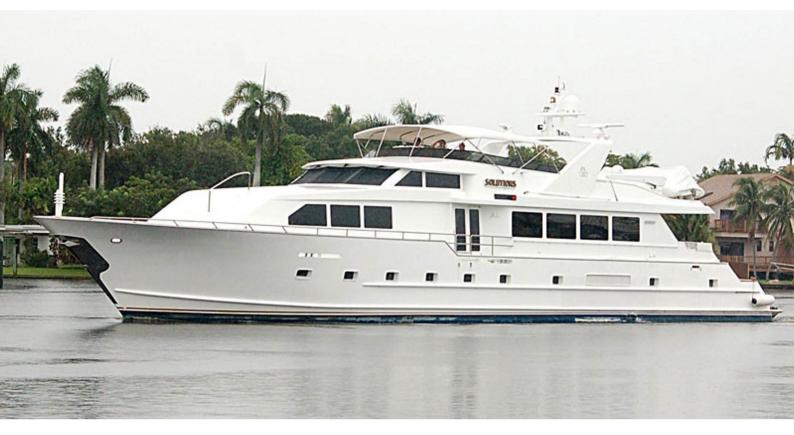

# **HORUS**

Yacht Charter Details for 'Horus', the 34m Superyacht built by Broward

**SPECIFICATIONS** 

LENGTH

34m / 111'7

BEAM DRAFT 6.1m / 20' 1.98m / 6'6

YEAR REFIT

1995

### HORUS YACHT CHARTER

Superyacht HORUS was built in 1995 by Broward. She is a 34m / 111'7 motor yacht with exterior design by Broward and interior styling by Robin Rose & Associates . Horus offers accommodation for up to 8 guests in 4 cabins with additional room for her crew of 4. She features a variety of amenities to ensure comfortable charter vacations. She also carries an impressive collection of toys as listed below.