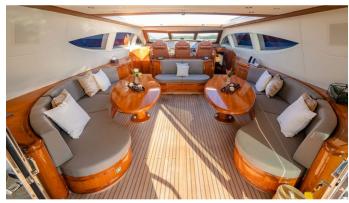

### STORM YACHT CHARTER

Superyacht STORM was built in 2005 by Overmarine. She is a 32m / 105' Mangusta 105 motor yacht with exterior design by Stefano Righini and interior styling by Overmarine . Storm offers accommodation for up to 9 guests in 4 cabins with additional room for her crew of 4. She features a variety of amenities to ensure comfortable charter vacations, including, Air Conditioning & WiFi connection on board. She also carries an impressive collection of toys as listed below.