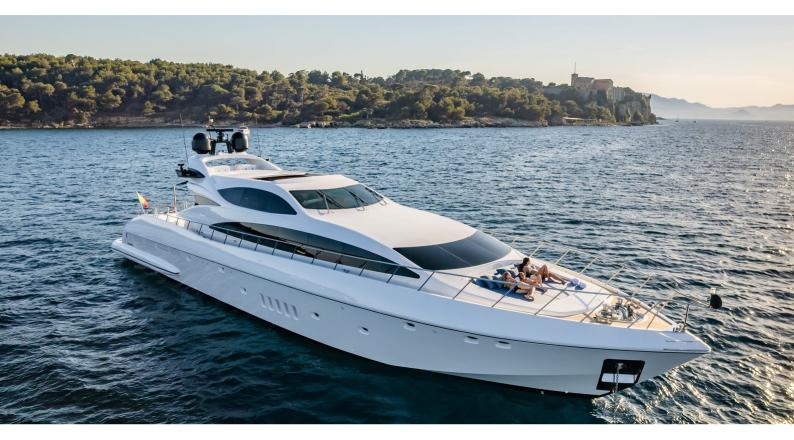

# **STORM**

Yacht Charter Details for 'Storm', the 32m Superyacht built by Overmarine

### STORM YACHT CHARTER

Superyacht STORM was built in 2005 by Overmarine. She is a 32m / 105' Mangusta 105 motor yacht with exterior design by Stefano Righini and interior styling by Overmarine . Storm offers accommodation for up to 9 guests in 4 cabins with additional room for her crew of 4. She features a variety of amenities to ensure comfortable charter vacations, including, Air Conditioning & WiFi connection on board. She also carries an impressive collection of toys as listed below.