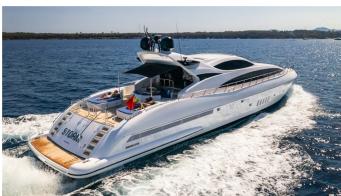

# **STORM**

Yacht Charter Details for 'Storm', the 32m Superyacht built by Overmarine

### STORM YACHT CHARTER

Superyacht STORM was built in 2005 by Overmarine. She is a 32m / 105' Mangusta 105 motor yacht with exterior design by Stefano Righini and interior styling by Overmarine . Storm offers accommodation for up to 9 guests in 4 cabins with additional room for her crew of 4. She features a variety of amenities to ensure comfortable charter vacations, including, Air Conditioning & WiFi connection on board. She also carries an impressive collection of toys as listed below.