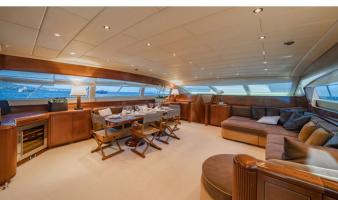

### STORM YACHT CHARTER

Superyacht STORM was built in 2005 by Overmarine. She is a 32m / 105' Mangusta 105 motor yacht with exterior design by Stefano Righini and interior styling by Overmarine . Storm offers accommodation for up to 9 guests in 4 cabins with additional room for her crew of 4. She features a variety of amenities to ensure comfortable charter vacations, including, Air Conditioning & WiFi connection on board. She also carries an impressive collection of toys as listed below.