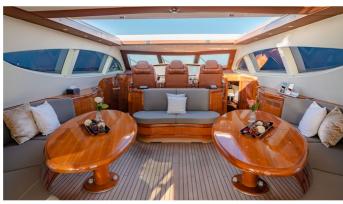

### STORM YACHT CHARTER

Superyacht STORM was built in 2005 by Overmarine. She is a 32m / 105' Mangusta 105 motor yacht with exterior design by Stefano Righini and interior styling by Overmarine . Storm offers accommodation for up to 9 guests in 4 cabins with additional room for her crew of 4. She features a variety of amenities to ensure comfortable charter vacations, including, Air Conditioning & WiFi connection on board. She also carries an impressive collection of toys as listed below.