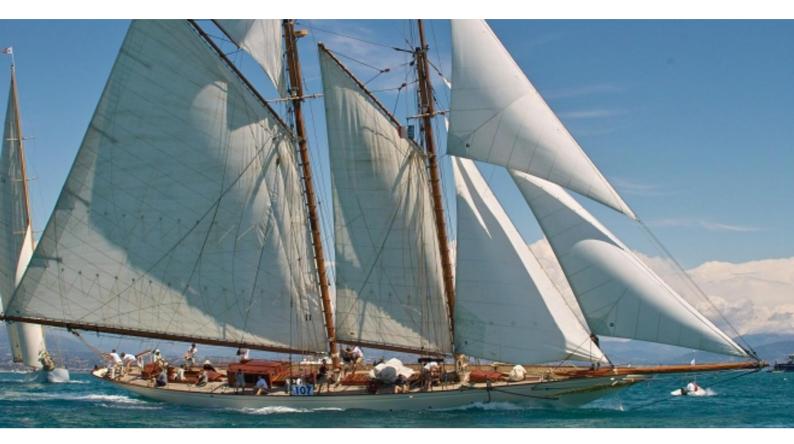

### SUNSHINE YACHT CHARTER

Superyacht SUNSHINE was built in 2003 by Myanmar Shipyards. She is a 31m / 101'8 Custom sail yacht with exterior design by William Fife . Sunshine offers accommodation for up to 8 guests in 4 cabins with additional room for her crew of 5. She features a variety of amenities to ensure comfortable charter vacations, including Air Conditioning. She also carries an impressive collection of toys as listed below.