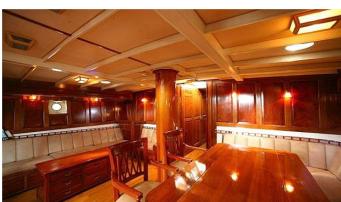

### SUNSHINE YACHT CHARTER

Superyacht SUNSHINE was built in 2003 by Myanmar Shipyards. She is a 31m / 101'8 Custom sail yacht with exterior design by William Fife . Sunshine offers accommodation for up to 8 guests in 4 cabins with additional room for her crew of 5. She features a variety of amenities to ensure comfortable charter vacations, including Air Conditioning. She also carries an impressive collection of toys as listed below.