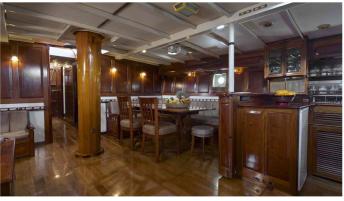

### SUNSHINE YACHT CHARTER

Superyacht SUNSHINE was built in 2003 by Myanmar Shipyards. She is a 31m / 101'8 Custom sail yacht with exterior design by William Fife . Sunshine offers accommodation for up to 8 guests in 4 cabins with additional room for her crew of 5. She features a variety of amenities to ensure comfortable charter vacations, including Air Conditioning. She also carries an impressive collection of toys as listed below.