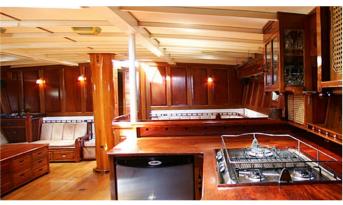

### SUNSHINE YACHT CHARTER

Superyacht SUNSHINE was built in 2003 by Myanmar Shipyards. She is a 31m / 101'8 Custom sail yacht with exterior design by William Fife . Sunshine offers accommodation for up to 8 guests in 4 cabins with additional room for her crew of 5. She features a variety of amenities to ensure comfortable charter vacations, including Air Conditioning. She also carries an impressive collection of toys as listed below.